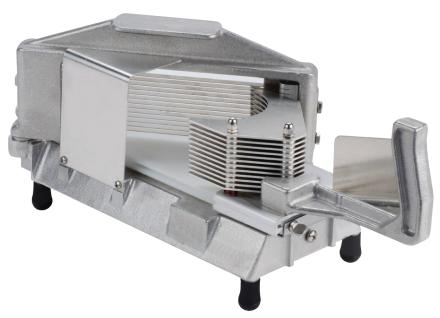

# tomato slicer

models: GS4100-A, 3/16" | GS4100-B, 1/4"

## **FEATURES**

- Slices tomatoes
- Push tomato through to slice
- Aluminum body with non-skid feet

One stroke is all it takes to turn a whole tomato into multiple slices with uniform thickness for consistent portion control and minimal waste. Made of aluminum with a low base and non-skid feet for stability.