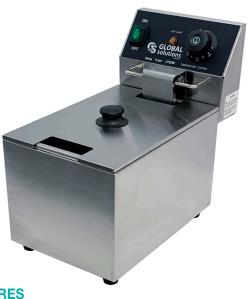

## **FEATURES**

- 10 pound oil capacity
- All stainless steel construction
- Removable stainless steel fry oil pan and heating element
- Non-slip feet
- 4' power cord and plug

Add fries with that. Or onion rings. Or any other moneymaking side order of oil-based awesomeness with this compact countertop unit. Features all stainless-steel construction, user-friendly controls, with adjustable temperature setting, and removable components for simple cleaning. It's perfect for food trucks and other mobile operations!

## 10lb deep fryer

models: GS1610