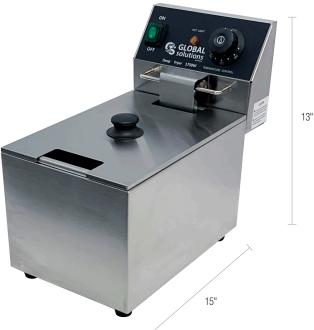

## **SPECIFICATIONS**

| Equipment (WxDxH)  | 8 <sup>1</sup> / <sub>2</sub> " x 15" x 13" |
|--------------------|---------------------------------------------|
| Equipment Weight   | 10 lbs                                      |
| Shipping Weight    | 14 lbs                                      |
| Voltage            | 120                                         |
| Wattage            | 1750                                        |
| Amps               | 17.5                                        |
| Plug Configuration | 5-15P                                       |

81/2"