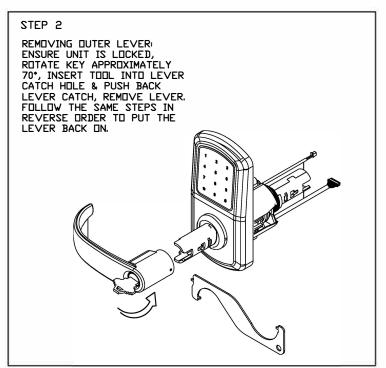

SCAN CODE TO VIEW YouTube VIDEO ON CHANGING THE HANDING ON THE e-Elite

https://youtu.be/i0CjvlFLkn8