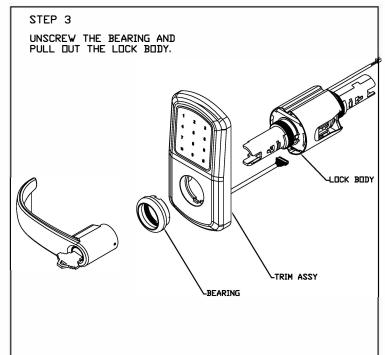

SCAN CODE TO VIEW YouTube VIDEO ON CHANGING THE HANDING ON THE e-Elite

https://youtu.be/i0CjvlFLkn8