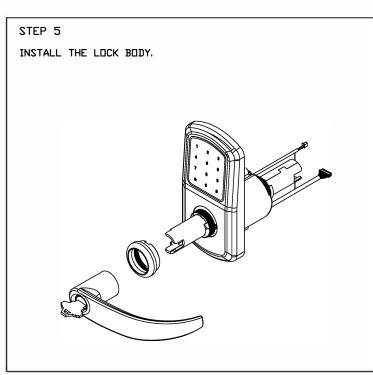

MATERIAL: NOTED

HEAT TREAT:

FINISH:

TITLE:

e-Elite CHANGING

HANDING

PART#:

e-Elite SERIES