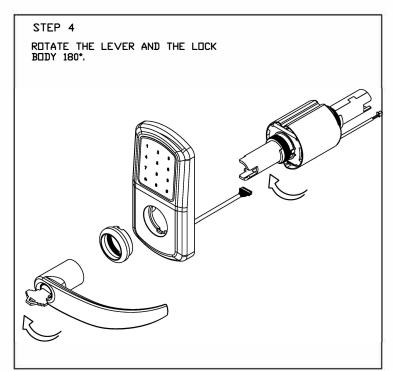

SCAN CODE TO VIEW YouTube VIDEO ON CHANGING THE HANDING ON THE e-Elite

https://youtu.be/i0CjvlFLkn8