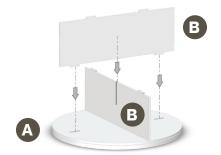

#### STEP 2

Insert another Wall (B) into Base (A) as shown.

#### STEP 3

Insert Shelf (C) onto the two Walls (B) as shown.

Note: All Shelf (C) parts have 8 holes.

7

STEP4 STEP5

Get ready to steal the show!
Keep the assembly groove alive with an encore of **STEP1** to **STEP3**.