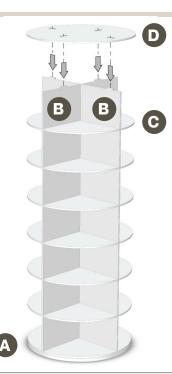

To put the cherry on top, top off your masterpiece by mounting Top **(D)** onto Walls **(B)** as demonstrated.