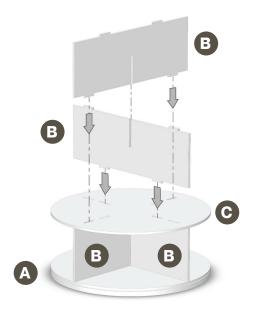

#### STEP 3

Insert Shelf (C) onto the two Walls (B) as shown.

Note: All Shelf (C) parts have 8 holes.

7

STEP4 STEP5

Get ready to steal the show!
Keep the assembly groove alive with an encore of **STEP1** to **STEP3**.