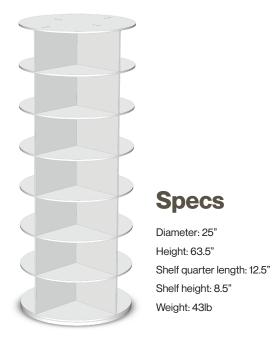

# SOIESAVVY ROTATING SHOE ORGANIZER











Designed for home. Crafted for life.

### **Hello there!**

Gone are the days of mind-numbing assembly instructions and soulless, mass-produced furnishings. We're here to infuse your living spaces with a touch of humor and carefully curated furniture and decor that exudes personality. Loft + lvy isn't just another brand; we're your trusted partner in making your home into the ultimate gathering place.

We're here to help. If you have any questions about your purchase we welcome you to contact our customer support team.

#### **Phone**

(855) 929-2488

#### **Email**

support@loftandivy.com

#### Website

www.loftandivy.com



## **Table of Contents**

| Specs                 | 4  |
|-----------------------|----|
| Parts                 | ţ  |
| Assembly Instructions | 6  |
| Warranty              | 1  |
| Fun Puzzles           | 12 |

# **Parts**



# **Assembly Instructions**

Time to get your thinking cap on!

#### STEP 1

Insert Wall (B) into Base (A) as shown.



#### STEP 2

Insert another Wall (B) into Base (A) as shown.



#### STEP 3

Insert Shelf (C) onto the two Walls (B) as shown.

Note: All Shelf (C) parts have 8 holes.





7

STEP4 STEP5

Get ready to steal the show!
Keep the assembly groove alive with an encore of **STEP1** to **STEP3**.



To put the cherry on top, top off your masterpiece by mounting Top **(D)** onto Walls **(B)** as demonstrated.





# Congratulations, you nailed it!

Go an