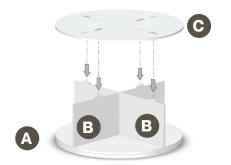

#### STEP 1

Insert Wall (B) into Base (A) as shown.

#### STEP 2

Insert another Wall (B) into Base (A) as shown.