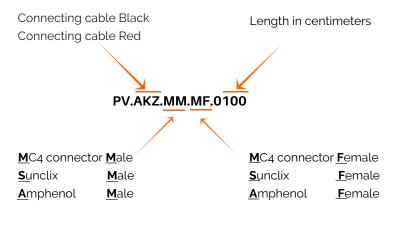

## How is the item number constructed?

By using various connectors, it is possible to assemble the correct connection cables for each combination of PV box and converter.

If you use a Huawei converter, you will need