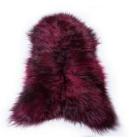

### LANDIC SHEEP TRIPLE HIDE

Custom made Icelandic sheep rugs expertly tanned in Europe

Size

1200mm x 1800mm approximately

Country of origin

Europe

\*\*available in all colours and sizes\*\*