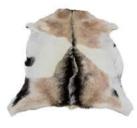

### PANISH MOUNTAIN GOAT

Spanish mountain goat rugs expertly tanned in Europe - each hide is unique in it's colour combination

Country of origin

750mm x 1100mm approximately

Spain

colour 1.

colour 2.

colour 3.

colour 4.

colour 5.