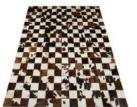

#### RUGS

Natural cow hide rugs from Brazil, available in three sizes.

Size

small 2 - 3 sqm (1.6 x 1.8m approximately) regular 3-4sqm (1.8 x 2m approximately) large 4+sqm (2 x 2.2m approximately)

Country of origin

Brazil

\*\*not all colours available in large\*\*

\*\* being a natural product each cow hide will vary in pattern, colour and shape \*\*

speckled brown spotted

speckled brown dark

vatoose

### **COW HIDE**

RUGS

\*\* being a natural product each cow hide will vary in pattern, colour and shape \*\*