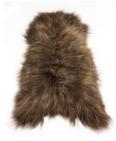

## **GELANDIC SHEEP**

RUGS

Icelandic sheep rugs expertly tanned in Europe.

Size

750mm x 1150mm approximately

Country of origin

Europe

storm

noir

charcoal

argento

latte

chestnut

affogato

cappuccino

glacier

ash

bordo

blush

dalmatian light

dalmatian black

dalmatian brown

fog

grey dark edges