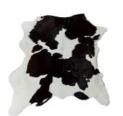

## COW HIDE

#### RUGS

Natural cow hide rugs from Brazil, available in three sizes.

Size

small 2 - 3 sqm (1.6 x 1.8m approximately) regular 3-4sqm (1.8 x 2m approximately) large 4+sqm (2 x 2.2m approximately)

Country of origin

Brazil

\*\*not all colours available in large\*\*

\*\* being a natural product each cow hide will vary in pattern, colour and shape \*\*

speckled brown spotted

speckled brown dark

vatoose

### **COW HIDE**

RUGS

\*\* being a natural product each cow hide will vary in pattern, colour and shape \*\*