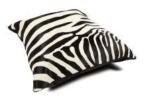

#### CUSHIONS

Single sided European cow hide cushions with a high quality microsuede backing.

Size

40mm x 40mm 50mm x 50mm 60mm x 60mm

Country of origin

Spain

all of our cushion fills are made from recycled water bottles 
\*\*not all colours available in large\*\*

\*\* being a natural product each cow cushion will vary in pattern, colour and shape \*\*

black + white

tri colour

zebra white

zebra jersey