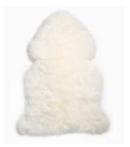

## MONGOLIAN SHEEP

RUGS

Mongolian sheep rugs expertly tanned in China

Size Country of origin 600mm x 900mm

\*\* being a natural product each sheep hide will vary in shape \*\*

frost

EAST COAST LEATHER

sea foam