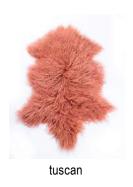

## MONGOLIAN SHEEP

RUGS

Mongolian sheep rugs expertly tanned in China

Size Country of origin 600mm x 900mm

\*\* being a natural product each sheep hide will vary in shape \*\*

frost

EAST COAST LEATHER

sea foam