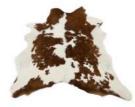

## COW HIDE

#### RUGS

Natural cow hide rugs from Brazil, available in three sizes.

Size

small 2 - 3 sqm (1.6 x 1.8m approximately) regular 3-4sqm (1.8 x 2m approximately) large 4+sqm (2 x 2.2m approximately)

Country of origin

Brazil

\*\*not all colours available in large\*\*

\*\* being a natural product each cow hide will vary in pattern, colour and shape \*\*

speckled brown spotted

speckled brown dark

vatoose

### **COW HIDE**

RUGS

\*\* being a natural product each cow hide will vary in pattern, colour and shape \*\*