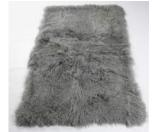

### LANDIC SHEEP TRIPLE HIDE

Custom made Icelandic sheep rugs expertly tanned in Europe

Size

1200mm x 1800mm approximately

Country of origin

Europe

\*\*available in all colours and sizes\*\*