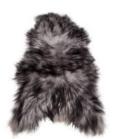

## **GELANDIC SHEEP**

RUGS

Icelandic sheep rugs expertly tanned in Europe.

Size

750mm x 1150mm approximately

Country of origin

Europe

storm

noir

charcoal

argento

latte

chestnut

affogato

cappuccino

glacier