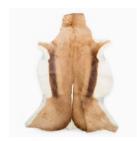

## SPRINGBOK

RUGS

South African springbok hides expertly tanned in Europe

Size Country of origin 700mm x 1100mm approximately

South Africa

\*\* being a natural product each Springbok hide will vary in pattern, colour and shape \*\*