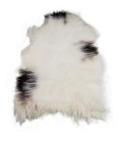

### LANDIC SHEEP TRIPLE HIDE

Custom made Icelandic sheep rugs expertly tanned in Europe

Size

1200mm x 1800mm approximately

Country of origin

Europe

\*\*available in all colours and sizes\*\*