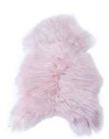

### LANDIC SHEEP TRIPLE HIDE

Custom made Icelandic sheep rugs expertly tanned in Europe

Size

1200mm x 1800mm approximately

Country of origin

Europe

\*\*available in all colours and sizes\*\*