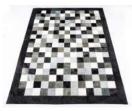

### PATCHWORK RUGS

Single sided European rugs with a special non slip backing and high quality stitching

Size

Country of origin

1.5m x 2.0m Spain

royale

savannah

normand

caramel

freisian

grigio

grigio lux