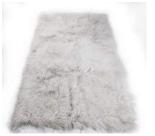

## **GELANDIC SHEEP**

RUGS

Icelandic sheep rugs expertly tanned in Europe.

Size

750mm x 1150mm approximately

Country of origin

Europe

storm

noir

charcoal

argento

latte

chestnut

affogato

cappuccino

glacier