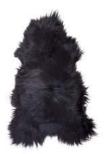

## **GELANDIC SHEEP**

RUGS

Icelandic sheep rugs expertly tanned in Europe.

Size

750mm x 1150mm approximately

Country of origin

Europe

storm

noir

charcoal

argento

latte

chestnut

affogato

cappuccino

glacier

ash

bordo

blush

dalmatian light

dalmatian black

dalmatian brown

fog

grey dark edges