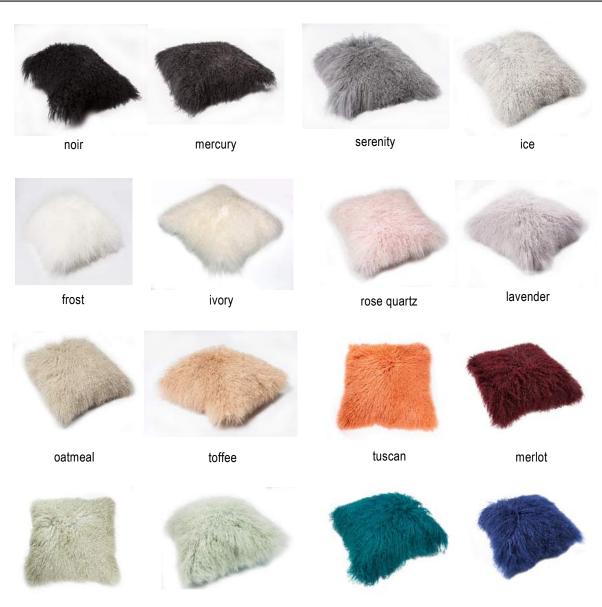

#### CUSHIONS

Single sided Mongolian sheep cushions are beautifully finished with a high quality microsuede backing.

Size

turquoise

40mm x 40mm 50mm x 50mm China

Country of origin

all of our cushion fills are made from recycled water

bottles

mint

midnight