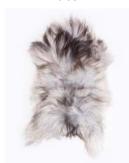

## **GELANDIC SHEEP**

RUGS

Icelandic sheep rugs expertly tanned in Europe.

Size

750mm x 1150mm approximately

Country of origin

Europe

storm

noir

charcoal

argento

latte

chestnut

affogato

cappuccino

glacier

ash

bordo

blush

dalmatian light

dalmatian black

dalmatian brown

fog

grey dark edges