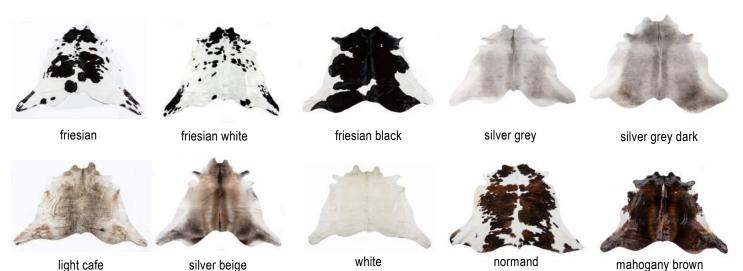

## COW HIDE

#### RUGS

Natural cow hide rugs from Brazil, available in three sizes.

Size

small 2 - 3 sqm (1.6 x 1.8m approximately) regular 3-4sqm (1.8 x 2m approximately) large 4+sqm (2 x 2.2m approximately)

Country of origin

Brazil

\*\*not all colours available in large\*\*

\*\* being a natural product each cow hide will vary in pattern, colour and shape \*\*

speckled brown spotted

speckled brown dark

vatoose

### **COW HIDE**

RUGS

\*\* being a natural product each cow hide will vary in pattern, colour and shape \*\*