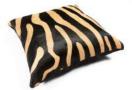

### **COW PRINT**

RUGS

#### Authentic animal look on top quality European cow hides

zebra white

Size

Country of origin

600mm x 1200mm 200mm x 1800mm

Spain