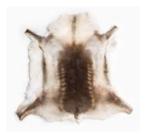

RUGS

Natural Scandinavian reindeer in varying shades

Size

900mm x 1200mm approximately

Country of origin

Scandinavia

\*\*not all colours available in large\*\*

\*\* being a natural product each reindeer hide will vary in pattern, colour and shape \*\*

light

medium

dark