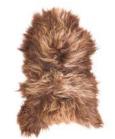

### LANDIC SHEEP TRIPLE HIDE

Custom made Icelandic sheep rugs expertly tanned in Europe

Size

1200mm x 1800mm approximately

Country of origin

Europe

\*\*available in all colours and sizes\*\*