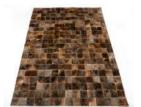

### PATCHWORK RUGS

Single sided European rugs with a special non slip backing and high quality stitching

Size

Country of origin

1.5m x 2.0m Spain

royale

savannah

normand

caramel

freisian

grigio

grigio lux