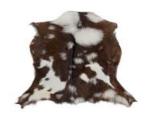

### PANISH MOUNTAIN GOAT

Spanish mountain goat rugs expertly tanned in Europe - each hide is unique in it's colour combination

Country of origin

750mm x 1100mm approximately

Spain

colour 1.

colour 2.

colour 3.

colour 4.

colour 5.