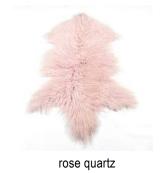

#### THROWS + BLANKETS

Single sided Mongolian throws and blankets beautifully finished with a high quality microsuede backing for your comfort

Size

Country of origin

600mm x 1200mm 200mm x 1800mm China

throw serenity

throw ice

throw ivory

throw oatmeal

blanket serenity

blanket ice

blanket ivory

blanket oatmeal

blanket rose quartz