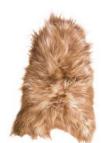

### LANDIC SHEEP TRIPLE HIDE

Custom made Icelandic sheep rugs expertly tanned in Europe

Size

1200mm x 1800mm approximately

Country of origin

Europe

\*\*available in all colours and sizes\*\*