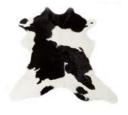

## COW HIDE

#### RUGS

Natural cow hide rugs from Brazil, available in three sizes.

Size

small 2 - 3 sqm (1.6 x 1.8m approximately) regular 3-4sqm (1.8 x 2m approximately) large 4+sqm (2 x 2.2m approximately)

Country of origin

Brazil

\*\*not all colours available in large\*\*

\*\* being a natural product each cow hide will vary in pattern, colour and shape \*\*

speckled brown spotted

speckled brown dark

vatoose

### **COW HIDE**

RUGS

\*\* being a natural product each cow hide will vary in pattern, colour and shape \*\*