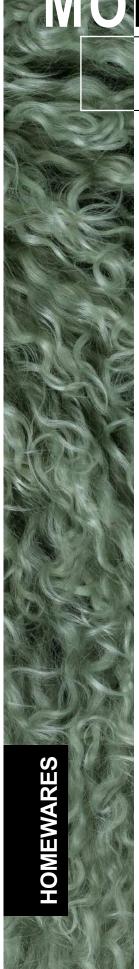

## MONGOLIAN SHEEP

RUGS

Mongolian sheep rugs expertly tanned in China

Size Country of origin 600mm x 900mm

\*\* being a natural product each sheep hide will vary in shape \*\*

frost

EAST COAST LEATHER

sea foam

## NGOLIAN