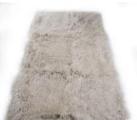

## **GELANDIC SHEEP**

RUGS

Icelandic sheep rugs expertly tanned in Europe.

Size

750mm x 1150mm approximately

Country of origin

Europe

storm

noir

charcoal

argento

latte

chestnut

affogato

cappuccino

glacier

ash

bordo

blush

dalmatian light

dalmatian black

dalmatian brown

fog

grey dark edges