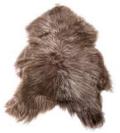

## **GELANDIC SHEEP**

RUGS

Icelandic sheep rugs expertly tanned in Europe.

Size

750mm x 1150mm approximately

Country of origin

Europe

storm

noir

charcoal

argento

latte

chestnut

affogato

cappuccino

glacier

ash

bordo

blush

dalmatian light

dalmatian black

dalmatian brown

fog

grey dark edges