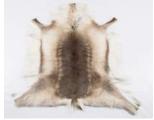

RUGS

Natural Scandinavian reindeer in varying shades

Size

900mm x 1200mm approximately

Country of origin

Scandinavia

\*\*not all colours available in large\*\*

\*\* being a natural product each reindeer hide will vary in pattern, colour and shape \*\*

light

medium

dark