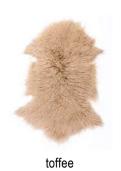

## MONGOLIAN SHEEP

RUGS

Mongolian sheep rugs expertly tanned in China

Size Country of origin 600mm x 900mm

\*\* being a natural product each sheep hide will vary in shape \*\*

frost

EAST COAST LEATHER

sea foam