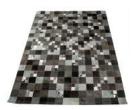

## COW HIDE

#### RUGS

Natural cow hide rugs from Brazil, available in three sizes.

Size

small 2 - 3 sqm (1.6 x 1.8m approximately) regular 3-4sqm (1.8 x 2m approximately) large 4+sqm (2 x 2.2m approximately)

Country of origin

Brazil

\*\*not all colours available in large\*\*

\*\* being a natural product each cow hide will vary in pattern, colour and shape \*\*

speckled brown spotted

speckled brown dark

vatoose