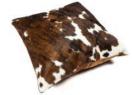

#### CUSHIONS

Single sided European cow hide cushions with a high quality microsuede backing.

Size

40mm x 40mm 50mm x 50mm 60mm x 60mm

Country of origin

Spain

all of our cushion fills are made from recycled water bottles 
\*\*not all colours available in large\*\*

\*\* being a natural product each cow cushion will vary in pattern, colour and shape \*\*

black + white

tri colour

zebra white

zebra jersey