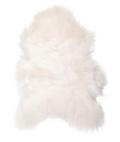

## **GELANDIC SHEEP**

RUGS

Icelandic sheep rugs expertly tanned in Europe.

Size

750mm x 1150mm approximately

Country of origin

Europe

storm

noir

charcoal

argento

latte

chestnut

affogato

cappuccino

glacier

ash

bordo

blush

dalmatian light

dalmatian black

dalmatian brown

fog

grey dark edges