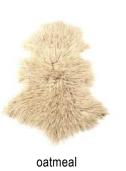

## MONGOLIAN SHEEP

RUGS

Mongolian sheep rugs expertly tanned in China

Size Country of origin 600mm x 900mm

\*\* being a natural product each sheep hide will vary in shape \*\*

frost

EAST COAST LEATHER

sea foam