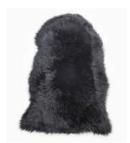

## MERINO SHEEP

RUGS

Australian merino sheep rugs expertly tanned in China

Size

Country of origin

700mm x 1100mm approximately

Australia

\*\* being a natural product each sheep hide will vary in shape \*\*

noir

shadow

cloud

white

brown

linen