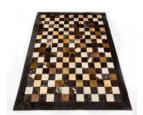

### PATCHWORK RUGS

Single sided European rugs with a special non slip backing and high quality stitching

Size

Country of origin

1.5m x 2.0m Spain

royale

savannah

normand

caramel

freisian

grigio

grigio lux