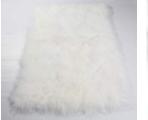

## **GELANDIC SHEEP**

RUGS

Icelandic sheep rugs expertly tanned in Europe.

Size

750mm x 1150mm approximately

Country of origin

Europe

storm

noir

charcoal

argento

latte

chestnut

affogato

cappuccino

glacier

ash

bordo

blush

dalmatian light

dalmatian black

dalmatian brown

fog

grey dark edges