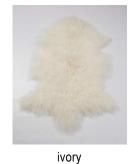

#### THROWS + BLANKETS

Single sided Mongolian throws and blankets beautifully finished with a high quality microsuede backing for your comfort

Size

Country of origin

600mm x 1200mm 200mm x 1800mm China

throw serenity

throw ice

throw ivory

throw oatmeal

blanket serenity

blanket ice

blanket ivory

blanket oatmeal

blanket rose quartz