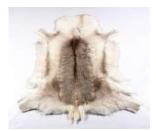

RUGS

Natural Scandinavian reindeer in varying shades

Size

900mm x 1200mm approximately

Country of origin

Scandinavia

\*\*not all colours available in large\*\*

\*\* being a natural product each reindeer hide will vary in pattern, colour and shape \*\*

light

medium

dark