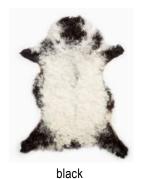

## MONGOLIAN SHEEP

RUGS

Mongolian sheep rugs expertly tanned in China

Size Country of origin 600mm x 900mm

\*\* being a natural product each sheep hide will vary in shape \*\*

frost

EAST COAST LEATHER

sea foam