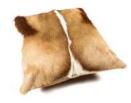

#### CUSHIONS

Single sided South African springbok cushions with a high quality microsuede backing expertly tanned in Europe.

Size

45mm x 45mm

Country of origin

South Africa

all of our cushion fills are made from recycled water bottles

\*\* being a natural product each Springbok hide will vary in pattern and colour \*\*

springbok