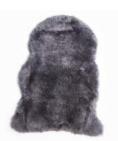

## MONGOLIAN SHEEP

RUGS

Mongolian sheep rugs expertly tanned in China

Size Country of origin 600mm x 900mm

\*\* being a natural product each sheep hide will vary in shape \*\*

frost

EAST COAST LEATHER

sea foam