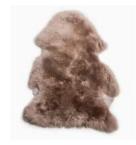

## MONGOLIAN SHEEP

RUGS

Mongolian sheep rugs expertly tanned in China

Size Country of origin 600mm x 900mm

\*\* being a natural product each sheep hide will vary in shape \*\*

frost

EAST COAST LEATHER

sea foam