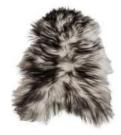

## **GELANDIC SHEEP**

RUGS

Icelandic sheep rugs expertly tanned in Europe.

Size

750mm x 1150mm approximately

Country of origin

Europe

storm

noir

charcoal

argento

latte

chestnut

affogato

cappuccino

glacier

ash

bordo

blush

dalmatian light

dalmatian black

dalmatian brown

fog

grey dark edges