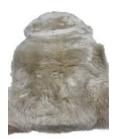

## MONGOLIAN SHEEP

RUGS

Mongolian sheep rugs expertly tanned in China

Size Country of origin 600mm x 900mm

\*\* being a natural product each sheep hide will vary in shape \*\*

frost

EAST COAST LEATHER

sea foam