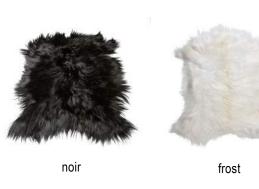

## MONGOLIAN SHEEP

RUGS

Mongolian sheep rugs expertly tanned in China

Size Country of origin 600mm x 900mm

\*\* being a natural product each sheep hide will vary in shape \*\*

frost

EAST COAST LEATHER

sea foam