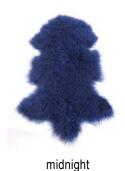

## MONGOLIAN SHEEP

RUGS

Mongolian sheep rugs expertly tanned in China

Size Country of origin 600mm x 900mm

\*\* being a natural product each sheep hide will vary in shape \*\*

frost

EAST COAST LEATHER

sea foam

bottles

mint

midnight