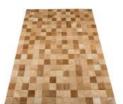

### PATCHWORK RUGS

Single sided European rugs with a special non slip backing and high quality stitching

Size

Country of origin

1.5m x 2.0m Spain

royale

savannah

normand

caramel

freisian

grigio

grigio lux