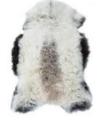

### LANDIC SHEEP TRIPLE HIDE

Custom made Icelandic sheep rugs expertly tanned in Europe

Size

1200mm x 1800mm approximately

Country of origin

Europe

\*\*available in all colours and sizes\*\*