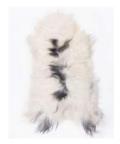

## **GELANDIC SHEEP**

RUGS

Icelandic sheep rugs expertly tanned in Europe.

Size

750mm x 1150mm approximately

Country of origin

Europe

storm

noir

charcoal

argento

latte

chestnut

affogato

cappuccino

glacier

ash

bordo

blush

dalmatian light

dalmatian black

dalmatian brown

fog

grey dark edges