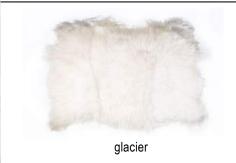

## **GELANDIC SHEEP**

RUGS

Icelandic sheep rugs expertly tanned in Europe.

Size

750mm x 1150mm approximately

Country of origin

Europe

storm

noir

charcoal

argento

latte

chestnut

affogato

cappuccino

glacier