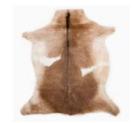

### PANISH MOUNTAIN GOAT

Spanish mountain goat rugs expertly tanned in Europe - each hide is unique in it's colour combination

Country of origin

750mm x 1100mm approximately

Spain

colour 1.

colour 2.

colour 3.

colour 4.

colour 5.