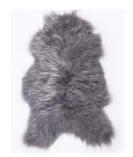

## MONGOLIAN SHEEP

RUGS

Mongolian sheep rugs expertly tanned in China

Size Country of origin 600mm x 900mm

\*\* being a natural product each sheep hide will vary in shape \*\*

frost

EAST COAST LEATHER

sea foam

## NGOLIAN