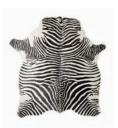

### **COW PRINT**

RUGS

#### Authentic animal look on top quality European cow hides

zebra white

Size

Country of origin

600mm x 1200mm 200mm x 1800mm

Spain