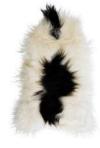

## **GELANDIC SHEEP**

RUGS

Icelandic sheep rugs expertly tanned in Europe.

Size

750mm x 1150mm approximately

Country of origin

Europe

storm

noir

charcoal

argento

latte

chestnut

affogato

cappuccino

glacier

ash

bordo

blush

dalmatian light

dalmatian black

dalmatian brown

fog

grey dark edges