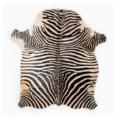

### **COW PRINT**

RUGS

#### Authentic animal look on top quality European cow hides

zebra white

Size

Country of origin

600mm x 1200mm 200mm x 1800mm

Spain