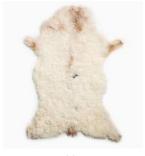

## MONGOLIAN SHEEP

RUGS

Mongolian sheep rugs expertly tanned in China

Size Country of origin 600mm x 900mm

\*\* being a natural product each sheep hide will vary in shape \*\*

frost

EAST COAST LEATHER

sea foam