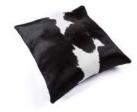

#### CUSHIONS

Single sided European cow hide cushions with a high quality microsuede backing.

Size

40mm x 40mm 50mm x 50mm 60mm x 60mm

Country of origin

Spain

all of our cushion fills are made from recycled water bottles 
\*\*not all colours available in large\*\*

\*\* being a natural product each cow cushion will vary in pattern, colour and shape \*\*

black + white

tri colour

zebra white

zebra jersey