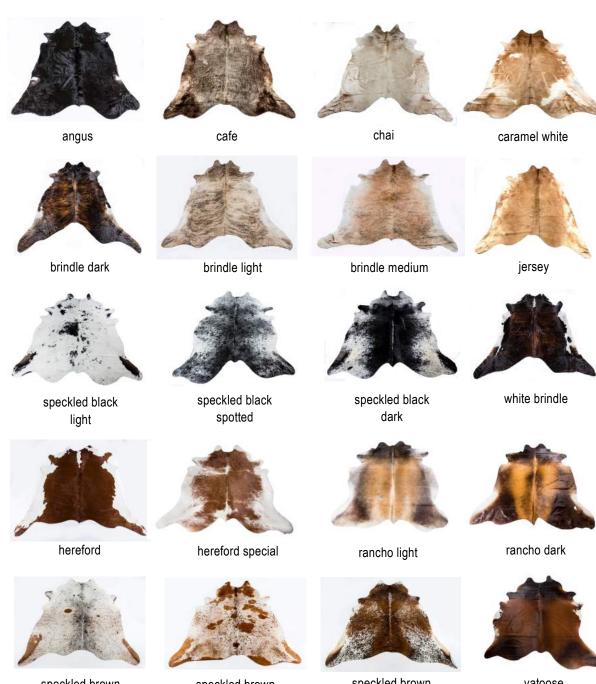

## COW HIDE

#### RUGS

Natural cow hide rugs from Brazil, available in three sizes.

Size

small 2 - 3 sqm (1.6 x 1.8m approximately) regular 3-4sqm (1.8 x 2m approximately) large 4+sqm (2 x 2.2m approximately)

Country of origin

Brazil

\*\*not all colours available in large\*\*

\*\* being a natural product each cow hide will vary in pattern, colour and shape \*\*

speckled brown spotted

speckled brown dark

vatoose

### **COW HIDE**

RUGS

\*\* being a natural product each cow hide will vary in pattern, colour and shape \*\*