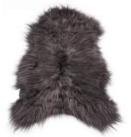

### LANDIC SHEEP TRIPLE HIDE

Custom made Icelandic sheep rugs expertly tanned in Europe

Size

1200mm x 1800mm approximately

Country of origin

Europe

\*\*available in all colours and sizes\*\*