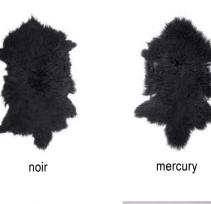

## **GELANDIC SHEEP**

RUGS

Icelandic sheep rugs expertly tanned in Europe.

Size

750mm x 1150mm approximately

Country of origin

Europe

storm

noir

charcoal

argento

latte

chestnut

affogato

cappuccino

glacier