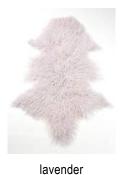

## MONGOLIAN SHEEP

RUGS

Mongolian sheep rugs expertly tanned in China

Size Country of origin 600mm x 900mm

\*\* being a natural product each sheep hide will vary in shape \*\*

frost

EAST COAST LEATHER

sea foam