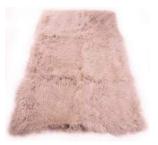

## **GELANDIC SHEEP**

RUGS

Icelandic sheep rugs expertly tanned in Europe.

Size

750mm x 1150mm approximately

Country of origin

Europe

storm

noir

charcoal

argento

latte

chestnut

affogato

cappuccino

glacier

ash

bordo

blush

dalmatian light

dalmatian black

dalmatian brown

fog

grey dark edges