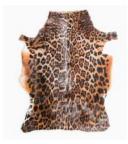

## BLESBOK

RUGS

South African blesbok hides expertly tanned in Europe

Size

850mm x 1100mm approximately

Country of origin

South Africa

\*\* being a natural product each Blesbok hide will vary in pattern, colour and shape \*\*

natural

jaguar print