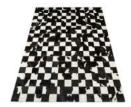

### **COW PRINT**

RUGS

#### Authentic animal look on top quality European cow hides

zebra white

Size

Country of origin

600mm x 1200mm 200mm x 1800mm

Spain