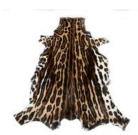

## BLESBOK

RUGS

South African blesbok hides expertly tanned in Europe

Size

850mm x 1100mm approximately

Country of origin

South Africa

\*\* being a natural product each Blesbok hide will vary in pattern, colour and shape \*\*

natural

jaguar print