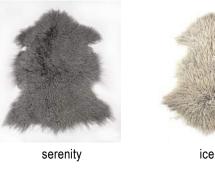

#### THROWS + BLANKETS

Single sided Mongolian throws and blankets beautifully finished with a high quality microsuede backing for your comfort

Size

Country of origin

600mm x 1200mm 200mm x 1800mm China

throw serenity

throw ice

throw ivory

throw oatmeal

blanket serenity

blanket ice

blanket ivory

blanket oatmeal

blanket rose quartz