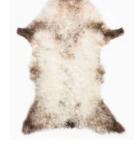

### LANDIC SHEEP TRIPLE HIDE

Custom made Icelandic sheep rugs expertly tanned in Europe

Size

1200mm x 1800mm approximately

Country of origin

Europe

\*\*available in all colours and sizes\*\*