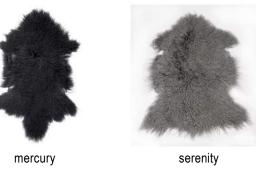

#### THROWS + BLANKETS

Single sided Mongolian throws and blankets beautifully finished with a high quality microsuede backing for your comfort

Size

Country of origin

600mm x 1200mm 200mm x 1800mm China

throw serenity

throw ice

throw ivory

throw oatmeal

blanket serenity

blanket ice

blanket ivory

blanket oatmeal

blanket rose quartz