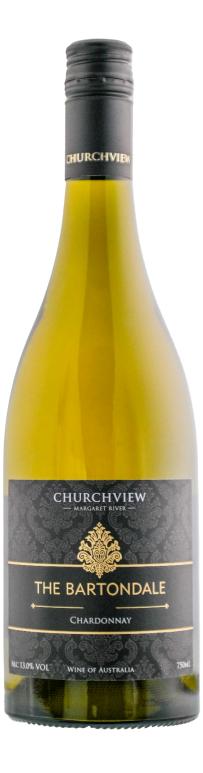

MARGARET RIVER



CHURCHVIEW.COM.AU



# THE BARTONDALE Chardonnay

### COLOR:

Bright and vibrant gold

### NOSE:

Fragrant bouquet with rich stone fruits intermingled with smoky oak nuances.

### PALATE:

Rich, powerful, yet elegant, and so well-articulated. A vibrant display of ripe stone fruits and zesty citrus. Textural and complex, with long acid lines, this is an age-worthy wine.

# VINTAGE:

The 2022 vintage had pristine growing conditions, which allowed the grapes to ripen beautifully with nice concentrated fruit flavours on display.

# WINEMAKING:

Obtaining Certified Organic Qualifications in 2020, all estate fruits are grown under strict organic principles without the use of toxic chemicals.

Our approach is to be as least invasive as possible and allow the premium fruit to showcase itself—it's all about the fruit