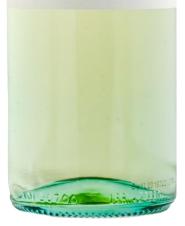

A hint of candied lemon sorbet and fresh lime to finish. A very popular wine for immediate enjoyment.

#### VINTAGE:

The grapes, Semillon and Sauvignon Blanc, are machine harvested in the cool of the night, separately, over a few days. The viticulturalist looks for particular flavour profiles, from fresh lemon through to tropical.

## WINEMAKING:

Each variety is vinified separately to enhance their individual characteristics and give greater flexibility when blending comes along. Pressed into stainless steel vats to undergo an inoculated ferment with temperature control. Primarily aiming to keep the wine simple and fresh, allowing the fruit to shine for itself. 85% Semillon and 15% Sauvignon Blanc.

VINTAGE: 2023 ALC: 13.1% STANDARD DRINKS: 7.7 CELLARING: < 5 years



CHURCHVIEW ESTATE