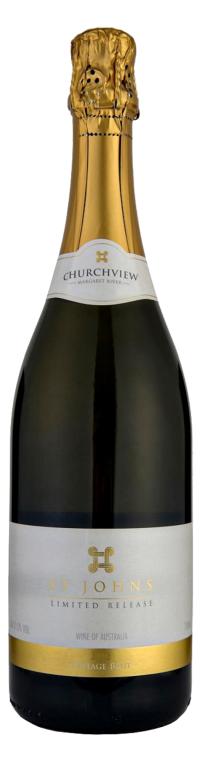

## LIMITED RELEASE Vintage Brut

## COLOR:

Light straw

NOSE: Aromas of apple and pear

**PALATE:** Full fruit flavour with a brioche layer and tasty characters

## VINTAGE:

The 2022 vintage had pristine growing conditions, which allowed the grapes to ripen beautifully with nice concentrated fruit flavours on display.

## WINEMAKING:

Obtaining Certified Organic Qualifications in 2020, all estate fruits are grown under strict organic principles without the use of toxic chemicals.

Selected parcels of Chenin were fermented with a neutral yeast strain and stored in older French oak for five months before bottling for secondary fermentation. After ageing on lees in bottles for fourteen months, the wine was riddled and disgorged.

VINTAGE: 2022 ALC: 11.5% STANDARD DRINKS: 7.1 CELLARING: 10+ years