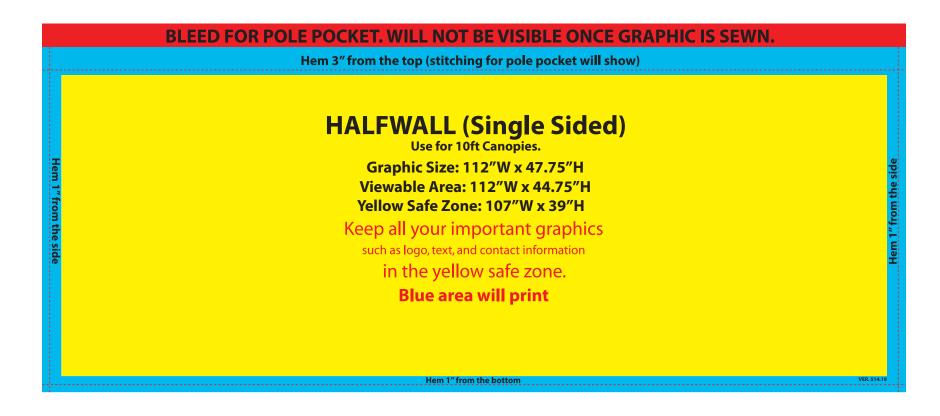

### **10FT CANOPY**

USE SAME TEMPLATE FOR ALL 4 SIDES
CAN UPLOAD 1-4 DIFFERENT GRAPHICS PER CANOPY

### PLEASE UPLOAD AT DOCUMENT SIZE 126" X 87"

Peak Dimensions: 120.25"W x 72"H - Yellow Safe Area: 92" x 57" Valance Dimensions: 121"W x 13.75"H - Yellow Safe Area: 106.75" x 9"

#### Keep all your important graphics

such as logo, text, and contact information in the yellow safe zone.

Blue area will print

VALANCE TOP 13.75" up from bottom

# **10ft Casita Backwall**

(SINGLE-SIDED)

Graphic Size: 115"W x 82.5" H

Viewable Area: 115"W x 82.5"H

Yellow Safe Area: 107"W x 74"H

Keep all your important graphics

such as logo, text, and contact information

in the yellow safe zone.

Blue area will print



LEFT
YELLOW SAFE ZONE
18"×18"

## 6FT 3 SIDED STRETCH TABLE THROW TOP

TOP YELLOW SAFE ZONE: 60" x 18"

PLEASE DELETE ALL TEMPLATE ELEMENTS BEFORE UPLOADING

#### **FRONT**

FRONT YELLOW SAFE ZONE: 47" x 18"

KEEP ALL IMPORTANT GRAPHICS IN THE YELLOW SAFE ZONE SUCH AS: LOGOS, TEXT, IMPORTANT ELEMENTS, ETC. BLUE AREA WILL PRINT BUT IS SUBJECT TO TRIMMING

Ver. 615.18

RIGHT
YELLOW SAFE ZONE:
18" x18"