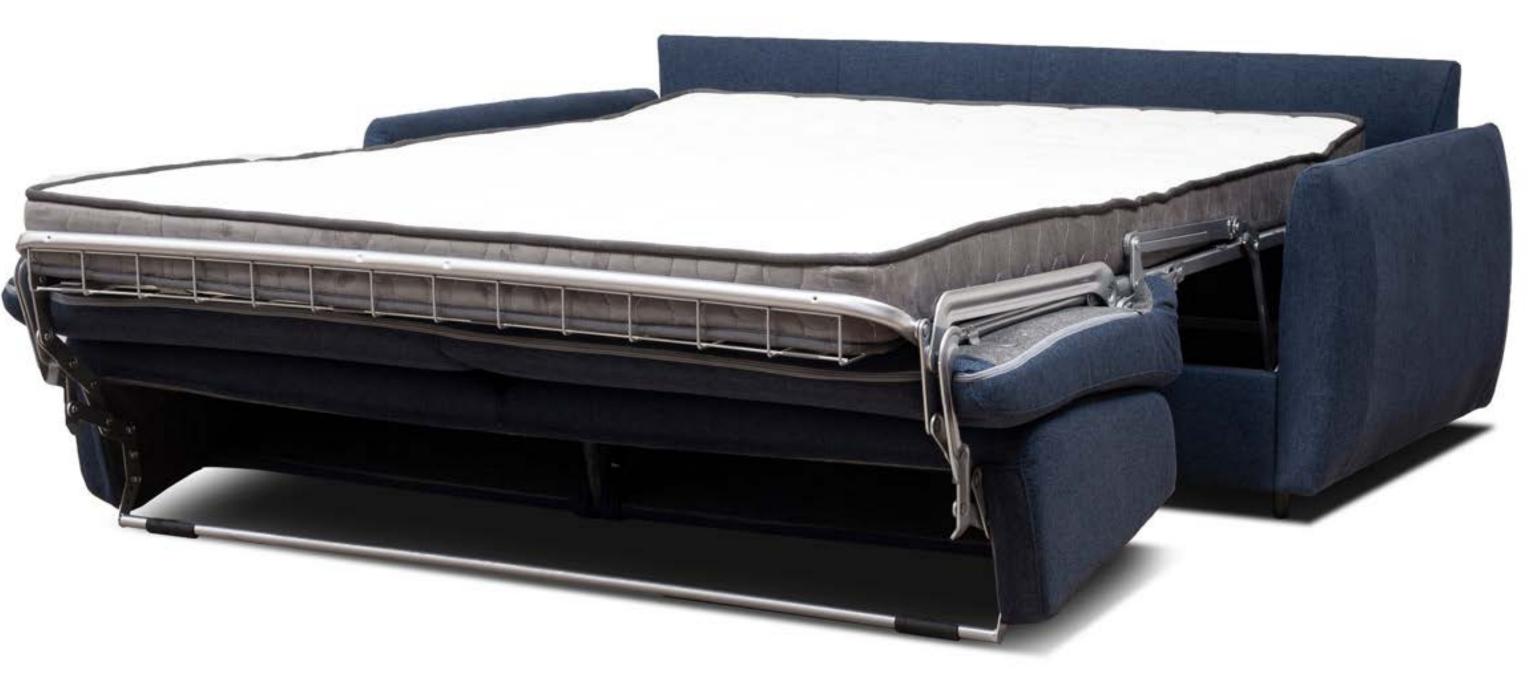

# The VITALE & VITTORIO Sofa Beds

Looking for the perfect addition to your living space? Look no further than the comfortable and versatile Vitale & Vittorio Sofa Beds! Boasting an easily accessible pull-out bed with a 5" memory foam mattress, these sofa beds ensure you're always ready to welcome guests with a restful night's sleep. In addition, they're crafted in Italy with durable solid wood frames that provide longlasting durability and support. Plus, when the mattress is stored, the sofa's plush fabric and foam seating ensures that you can sit back and relax in style. Upgrade your home today with the Vitale or Vittorio Sofa Bed and experience the perfect combination of form and function!

#### EASILY ACCESSIBLE BED

An easy-to-use mechanism allows for quick access to a comfortable 5in memory foam mattress.

#### DURABLE FRAME & MECHANISM

A sturdy pine and plywood frame and quality metal mechanism ensures longevity.