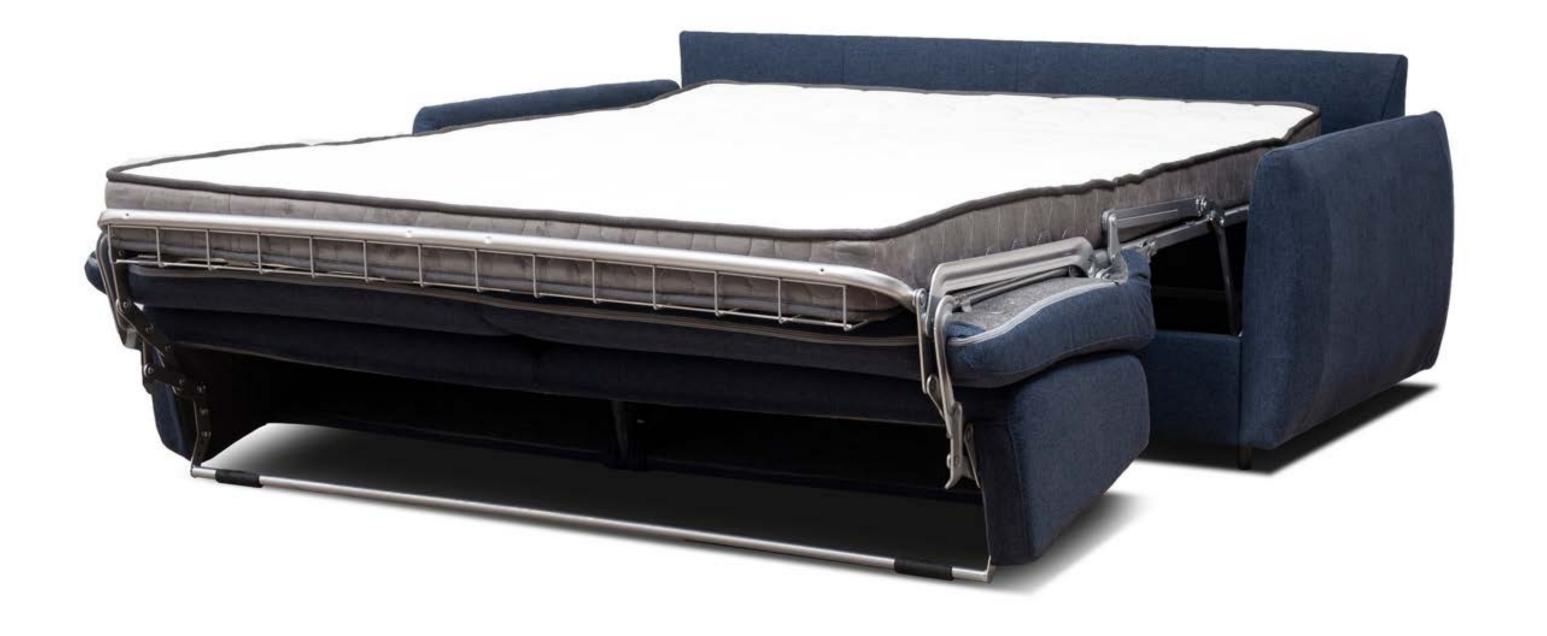

# The VITALE & VITTORIO Sofa Beds

Looking for the perfect addition to your living space? Look no further than the comfortable and versatile Vitale & Vittorio Sofa Beds! Boasting an easily accessible pull-out bed with a 5" memory foam mattress, these sofa beds ensure you're always ready to welcome guests with a restful night's sleep. In addition, they're crafted in Italy with durable solid wood frames that provide longlasting durability and support. Plus, when the mattress is stored, the sofa's plush fabric and foam seating ensures that you can sit back and relax in style. Upgrade your home today with the Vitale or Vittorio Sofa Bed and experience the perfect combination of form and function!

#### EASILY ACCESSIBLE BED

An easy-to-use mechanism allows for quick access to a comfortable 5in memory foam mattress.

## MATTRESS SPEC & Sizing

 Vitale (Full)
 Vittorio (Queen)

 73"L x 39/83"W x 33"H
 77"L x 38/83"W x 33"H