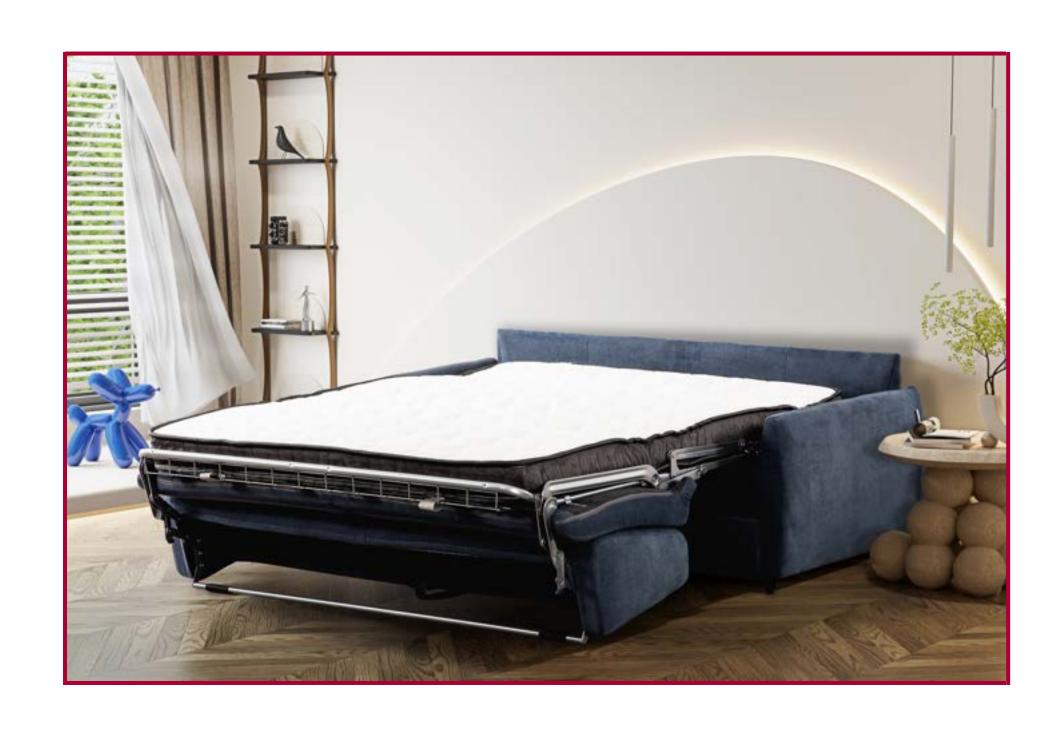

#### EASILY ACCESSIBLE BED

An easy-to-use mechanism allows for quick access to a comfortable 5in memory foam mattress.

#### CONVENIENT & Easy