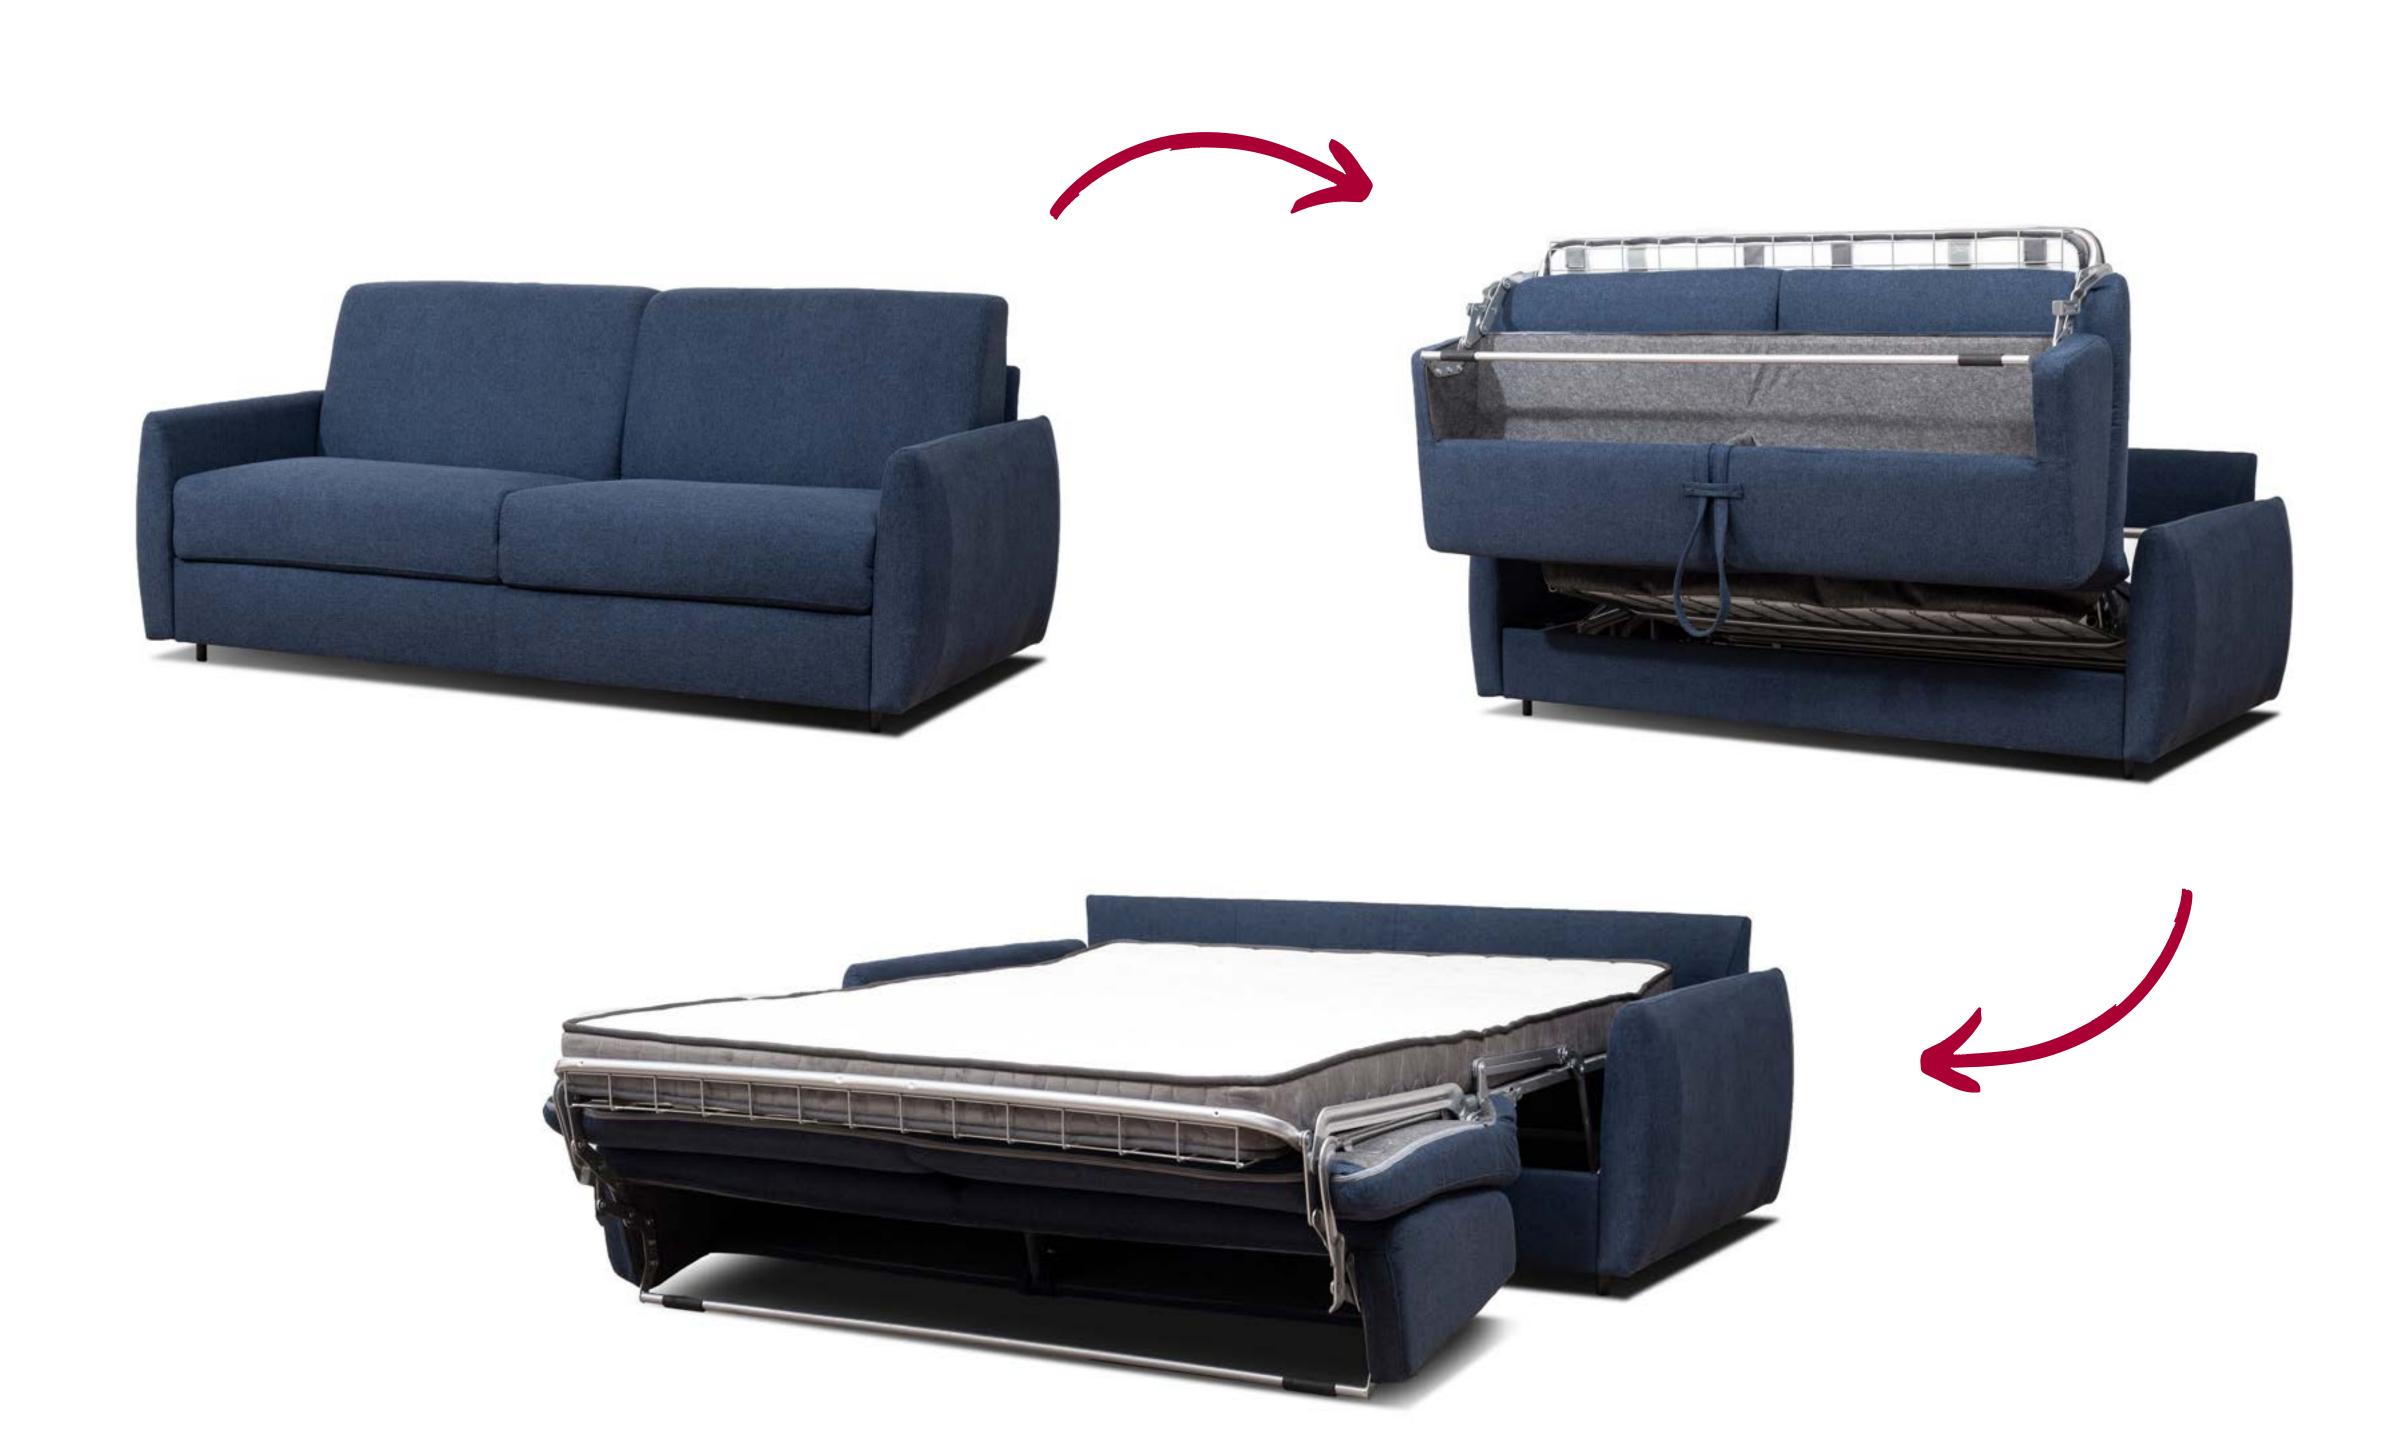

#### EASILY ACCESSIBLE BED

An easy-to-use mechanism allows for quick access to a comfortable 5in memory foam mattress.

#### CONVENIENT & Easy