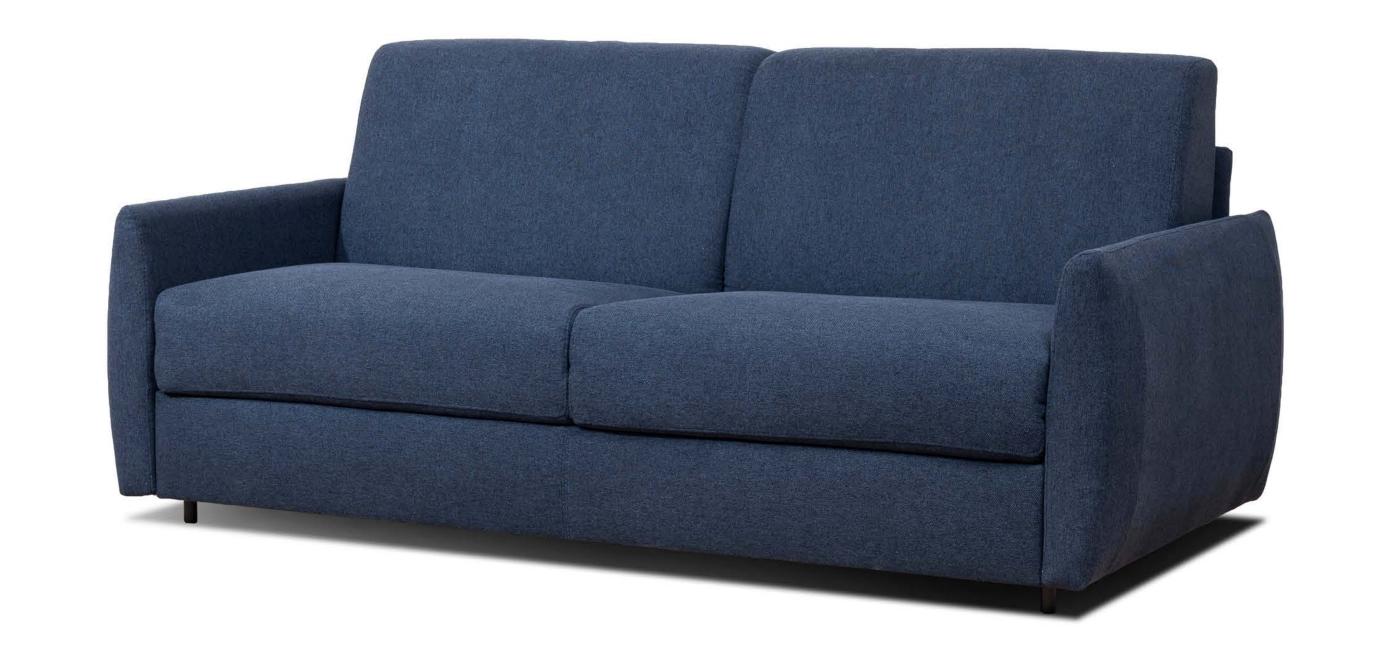

# The VITALE & VITTORIO Sofa Beds

Looking for the perfect addition to your living space? Look no further than the comfortable and versatile Vitale & Vittorio Sofa Beds! Boasting an easily accessible pull-out bed with a 5" memory foam mattress, these sofa beds ensure you're always ready to welcome guests with a restful night's sleep. In addition, they're crafted in Italy with durable solid wood frames that provide longlasting durability and support. Plus, when the mattress is stored, the sofa's plush fabric and foam seating ensures that you can sit back and relax in style. Upgrade your home today with the Vitale or Vittorio Sofa Bed and experience the perfect combination of form and function!

#### **BEAUTIFUL UPHOLSTERY**

Upholstered in a beautiful highquality upholstery with plush cushions cushions for added style and comfort.