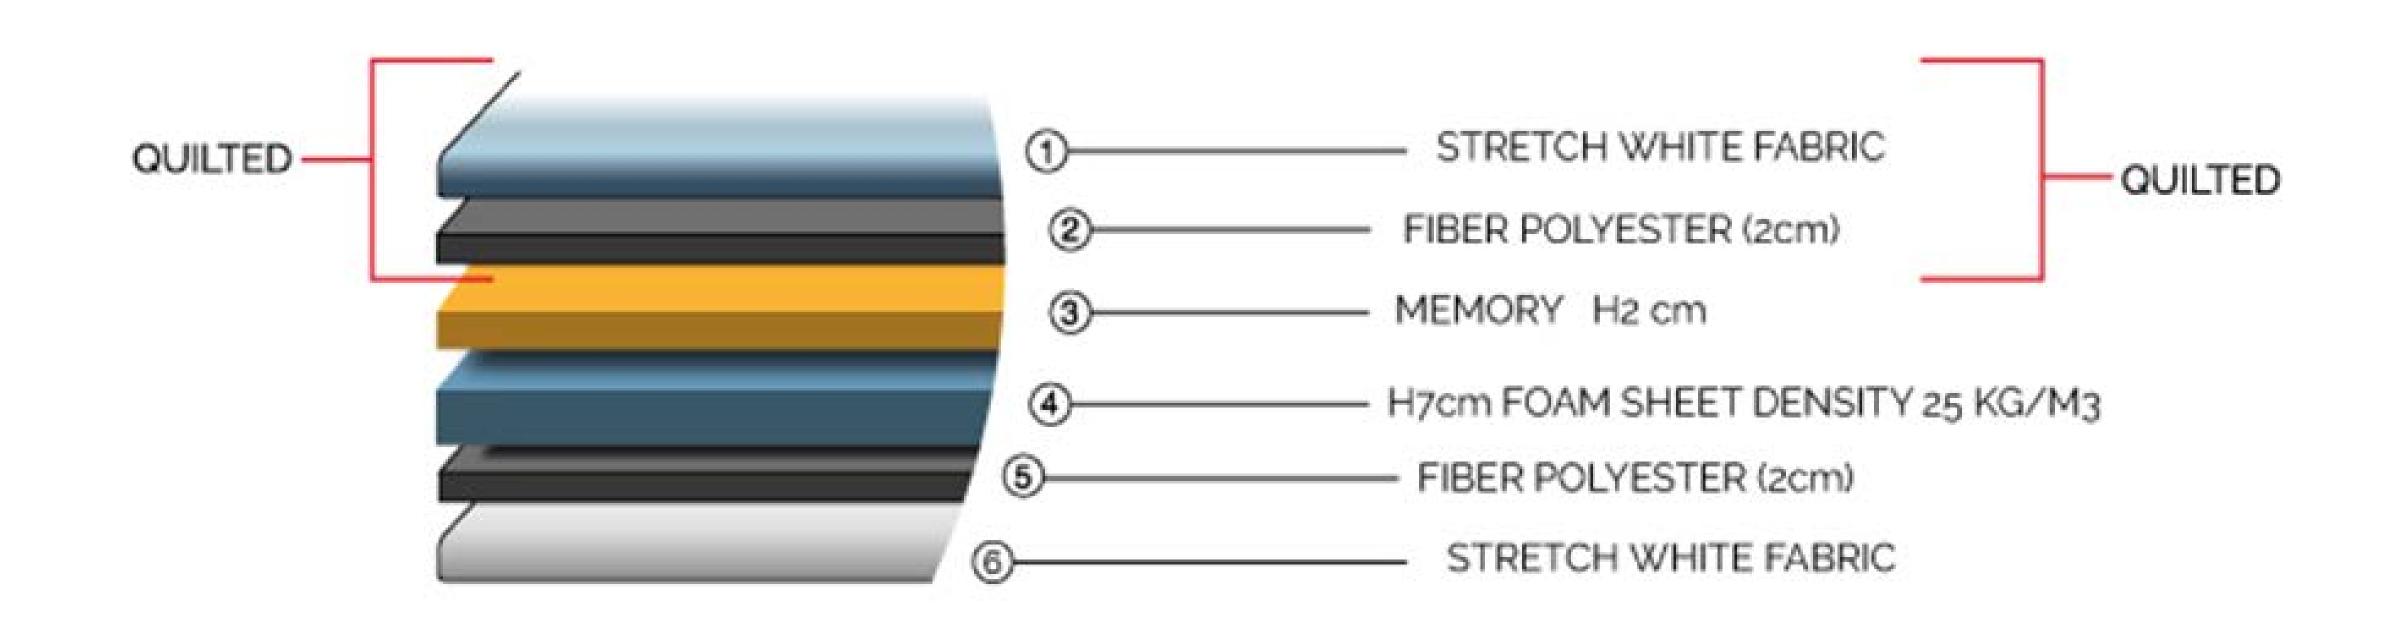

#### EASILY ACCESSIBLE BED

An easy-to-use mechanism allows for quick access to a comfortable 5in memory foam mattress.

## MATTRESS SPEC & Sizing

 Vitale (Full)
 Vittorio (Queen)

 73"L x 39/83"W x 33"H
 77"L x 38/83"W x 33"H