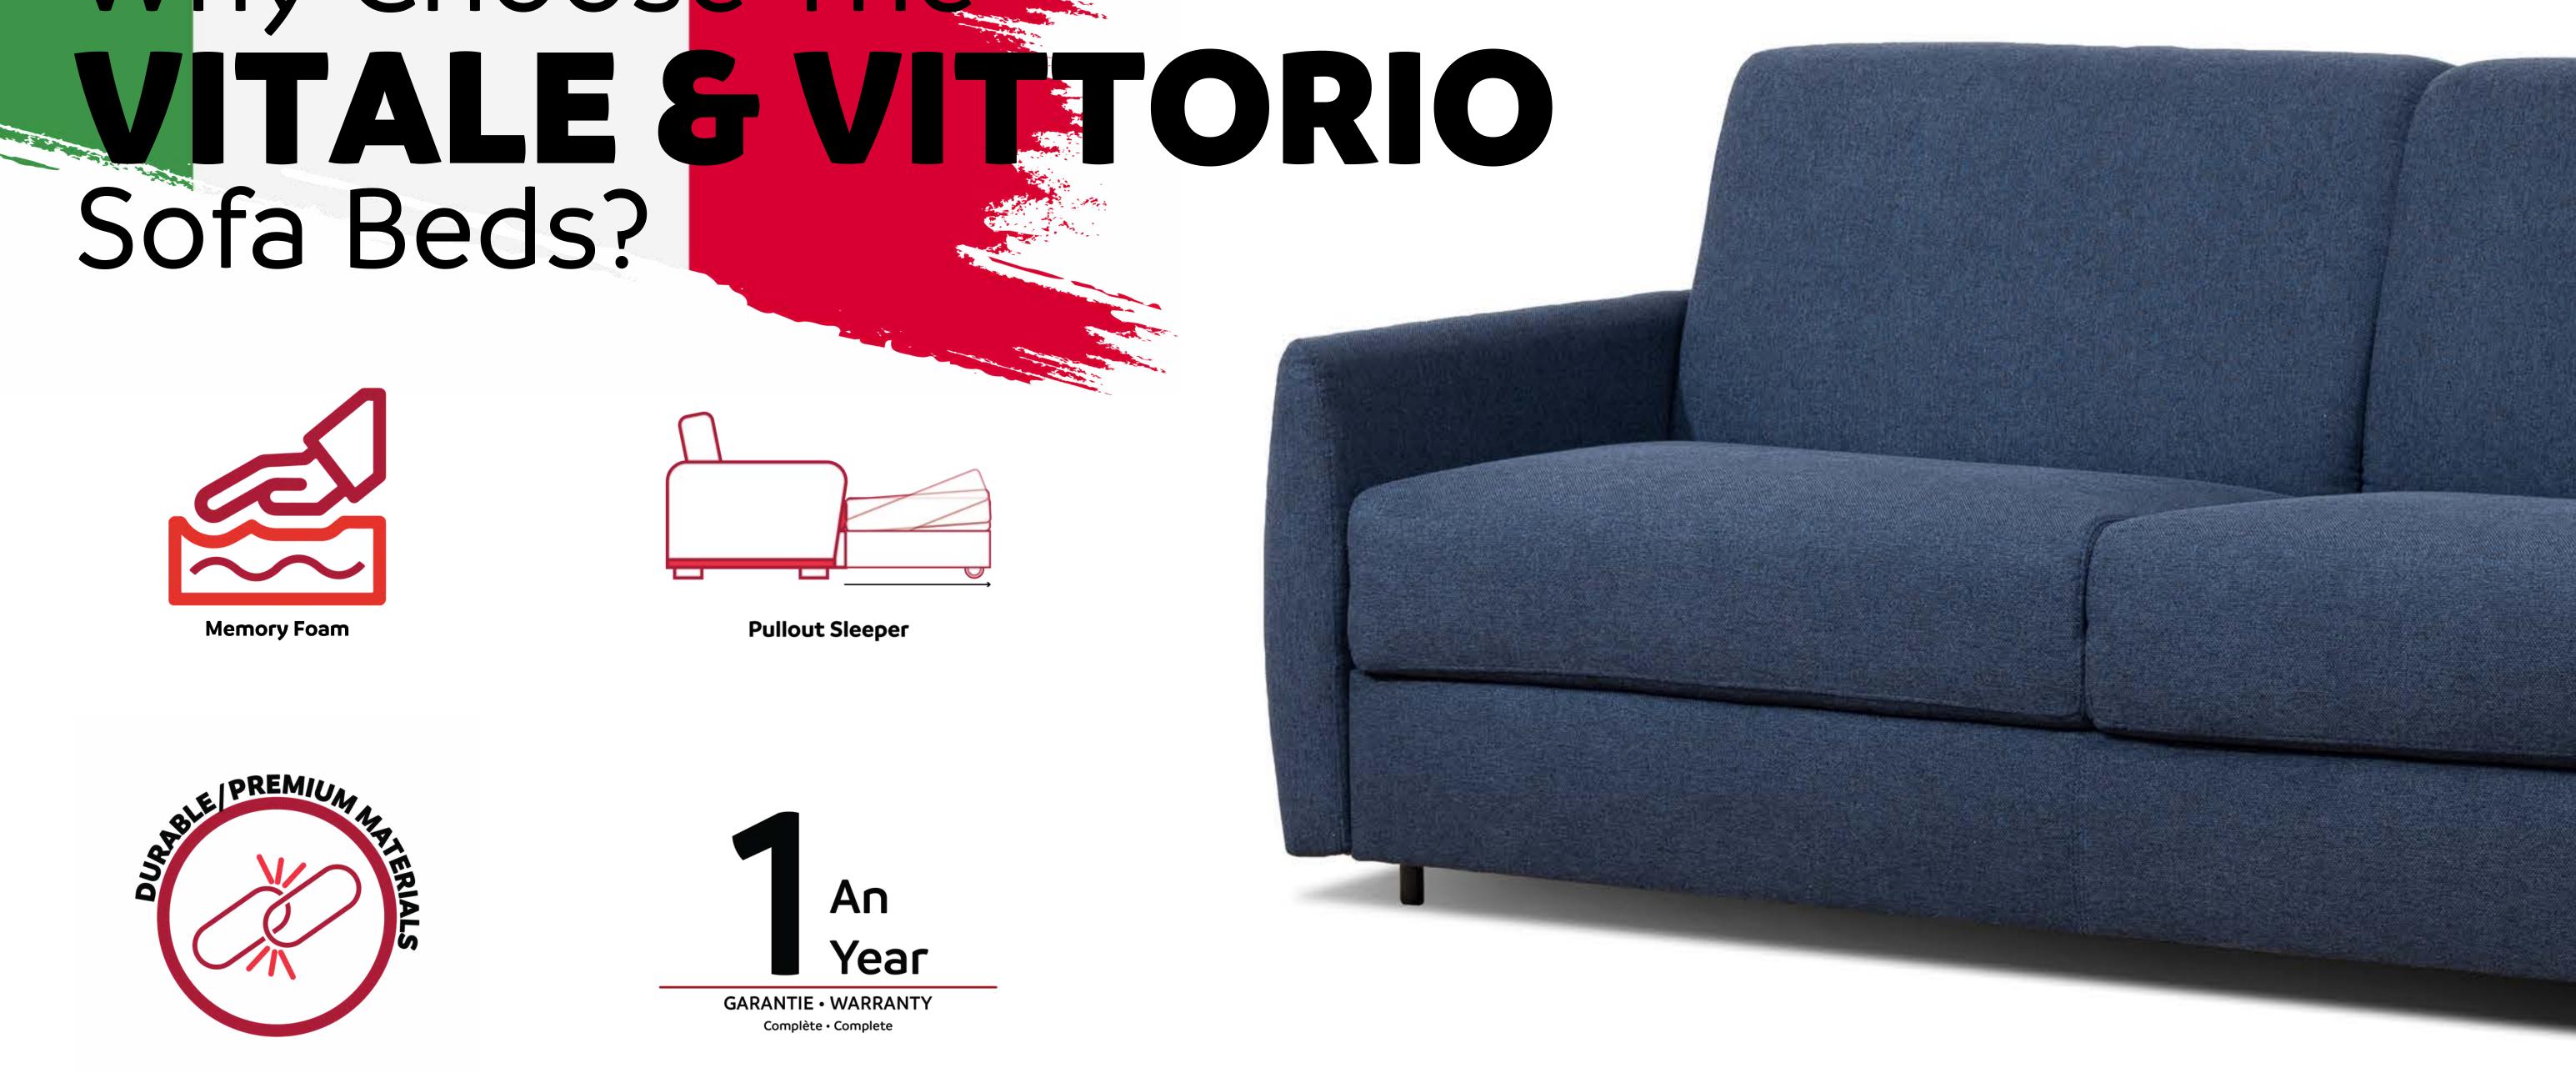

### Why Choose The

**Pullout Sleeper** 

#### DURABLE FRAME & MECHANISM

A sturdy pine and plywood frame and quality metal mechanism ensures longevity.

#### **BEAUTIFUL UPHOLSTERY**

Upholstered in a beautiful highquality upholstery with plush cushions cushions for added style and comfort.

#### EASILY ACCESSIBLE BED

An easy-to-use mechanism allows for quick access to a comfortable 5in memory foam mattress.