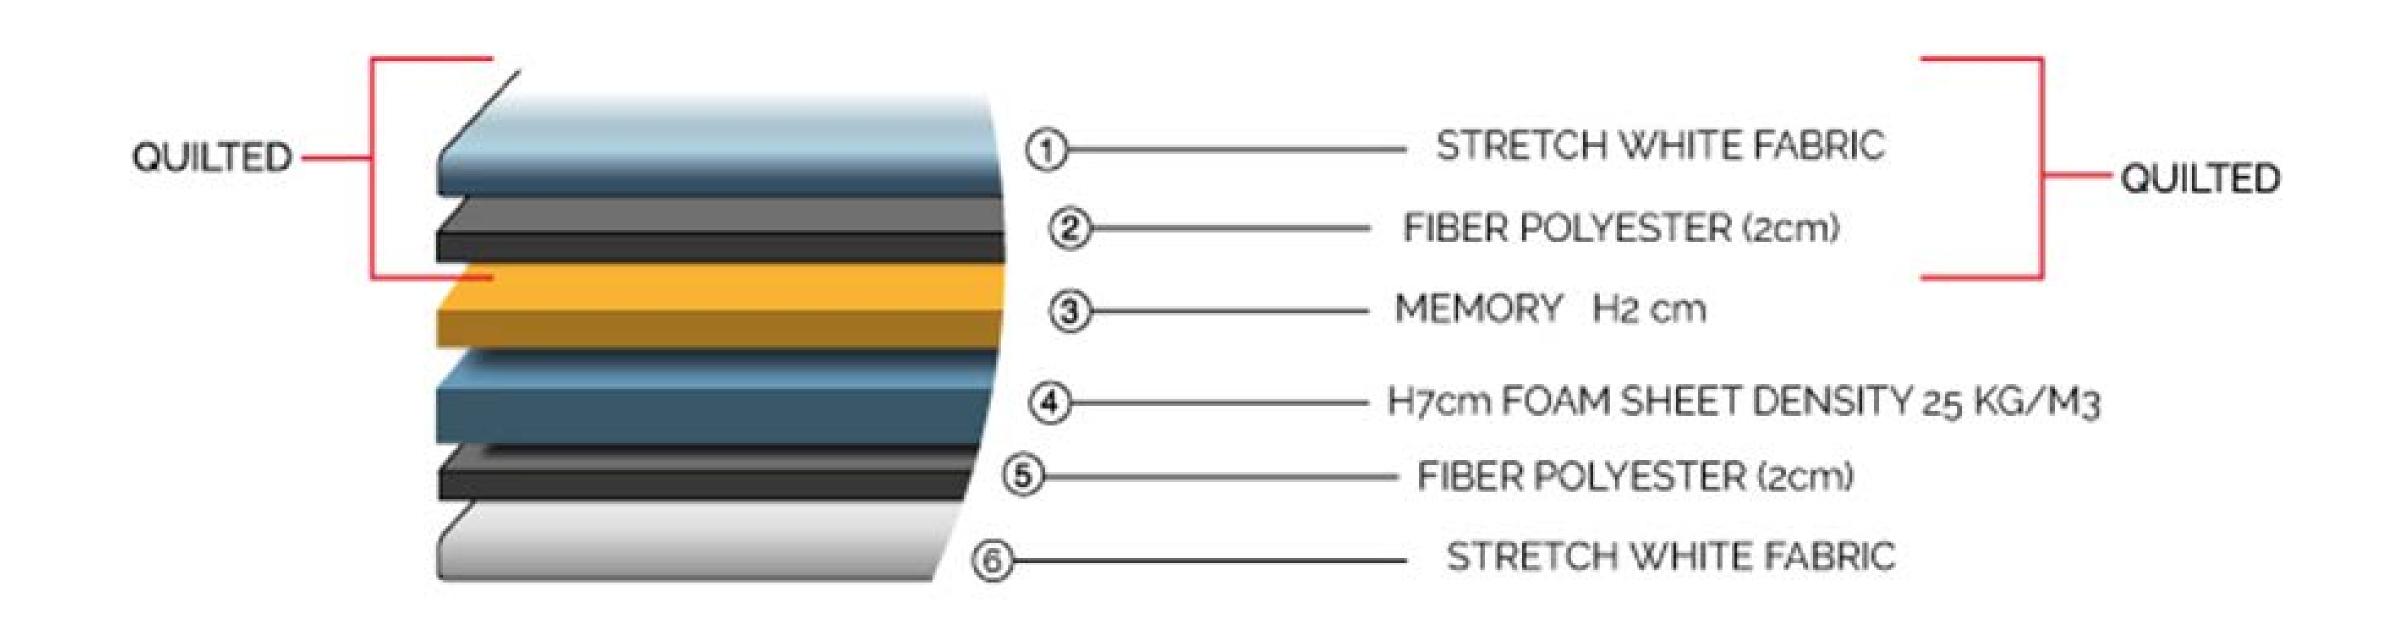

#### EASILY ACCESSIBLE BED

An easy-to-use mechanism allows for quick access to a comfortable 5in memory foam mattress.