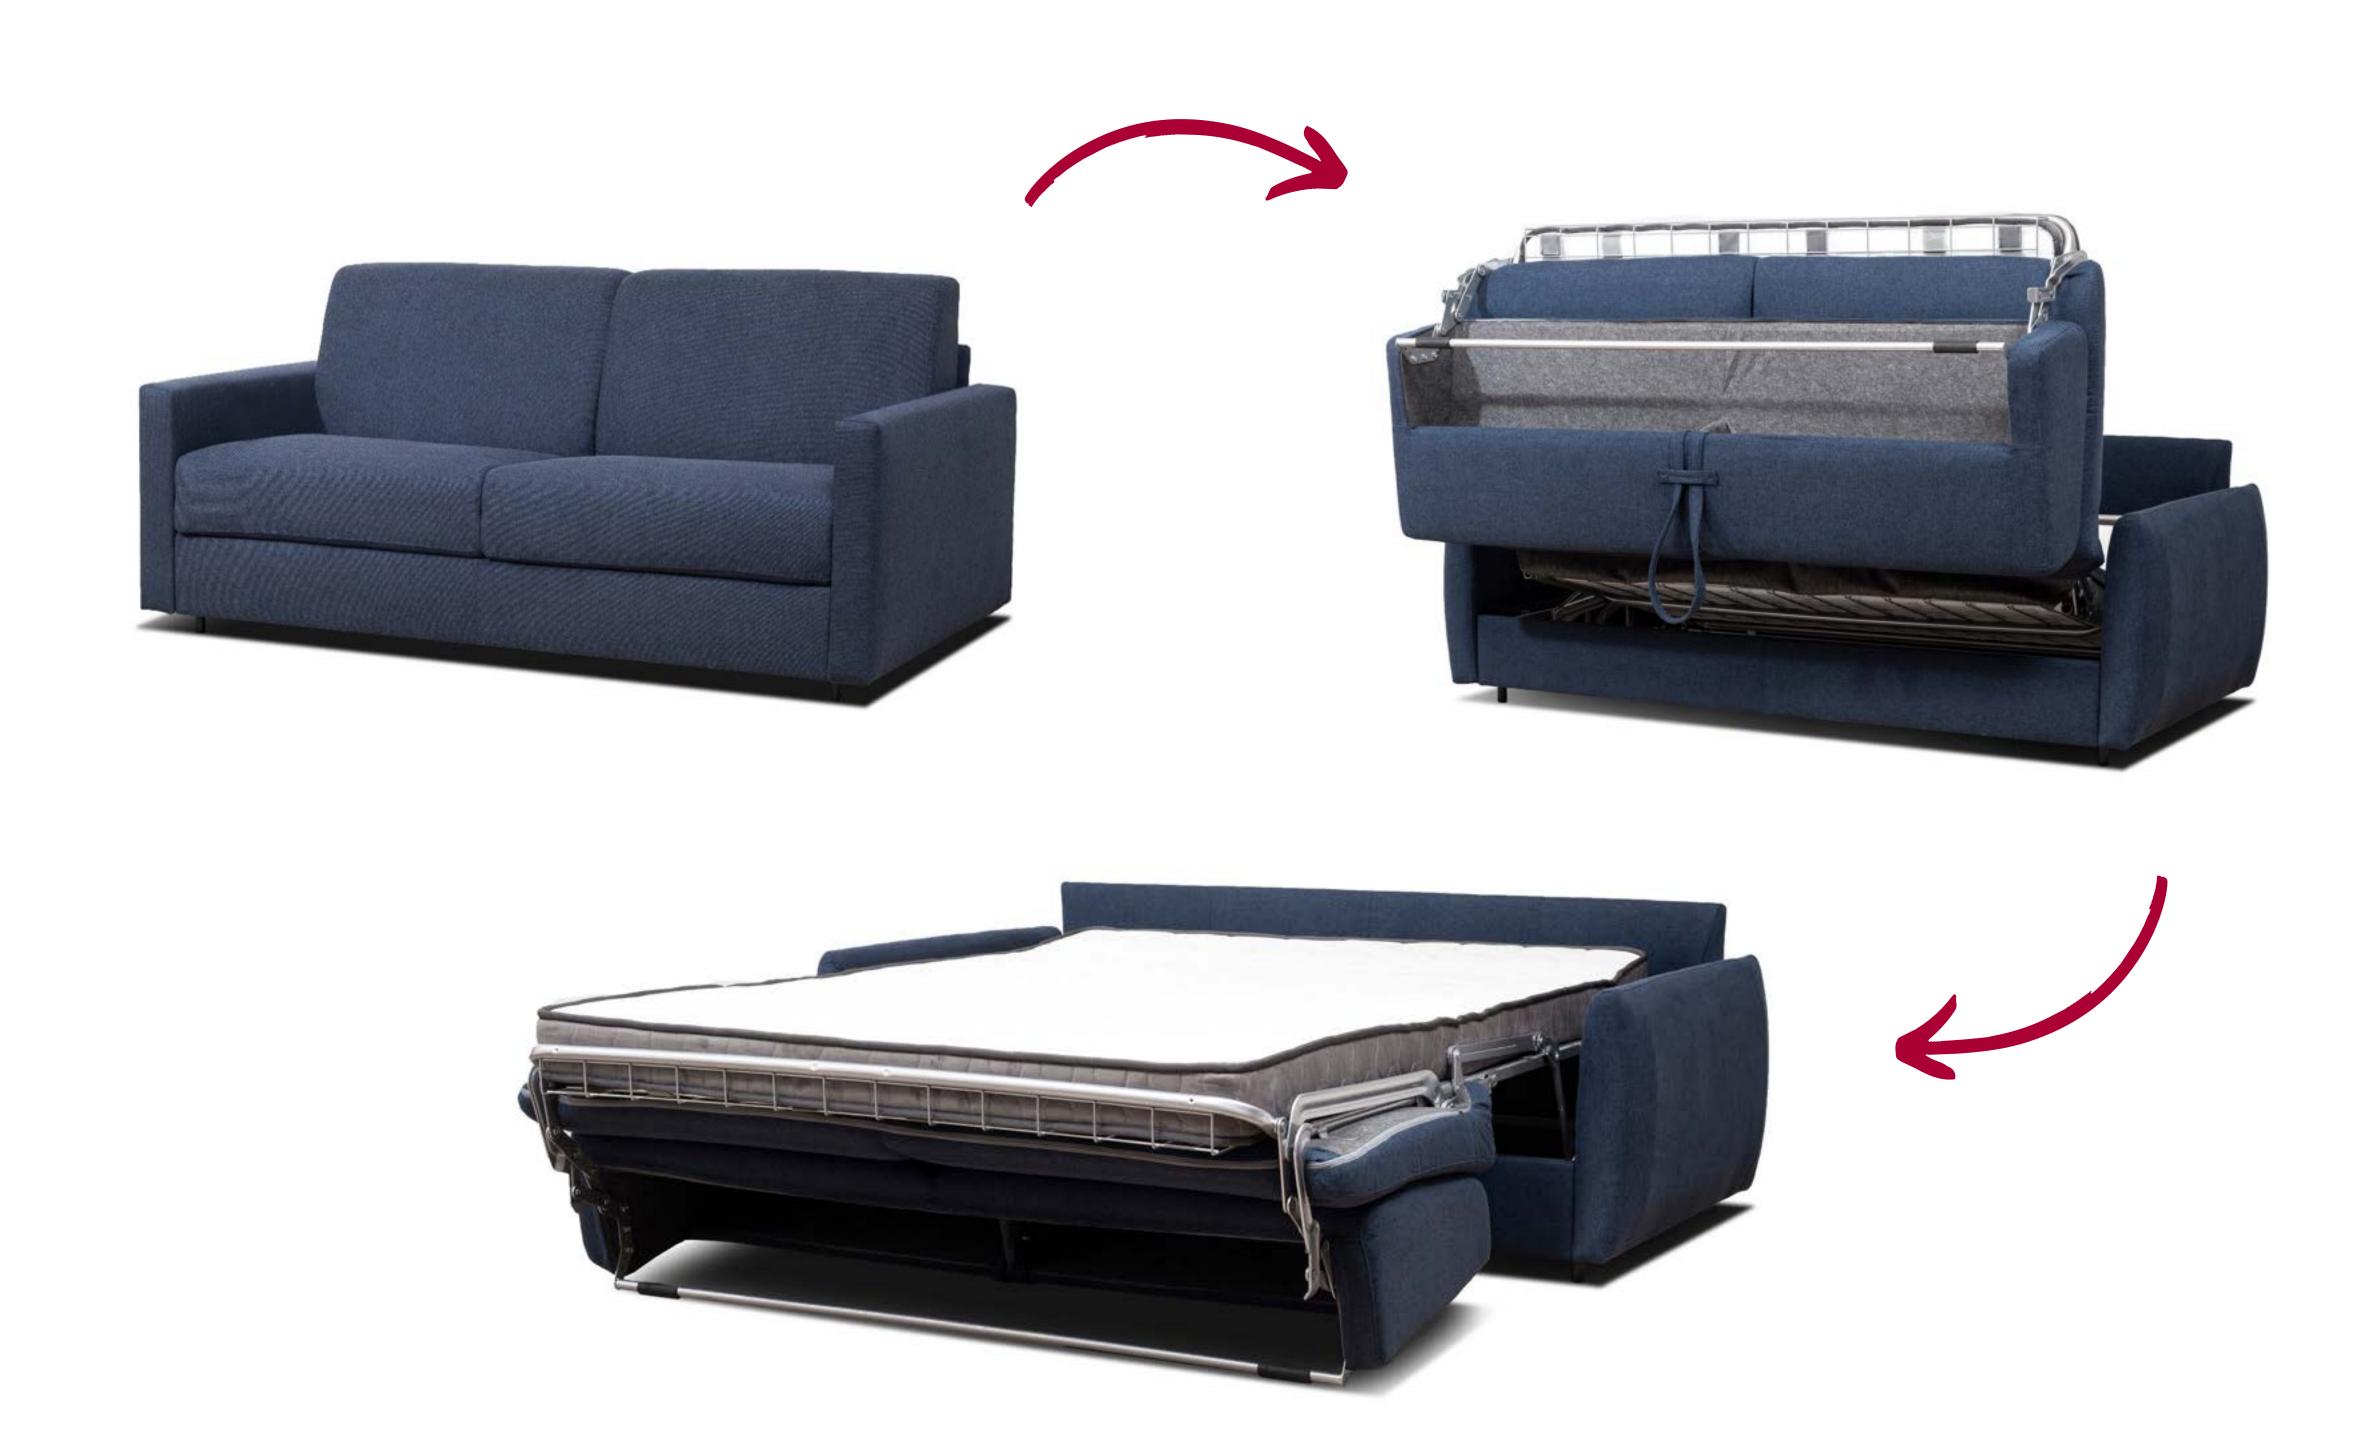

# Why Choose The BENITO & BERNARDO Sofa Beds?

**Pullout Sleeper** 

#### EASILY ACCESSIBLE BED

An easy-to-use mechanism allows for quick access to a comfortable 5in memory foam mattress.

### DURABLE FRAME & MECHANISM

A sturdy pine and plywood frame and quality metal mechanism ensures longevity.