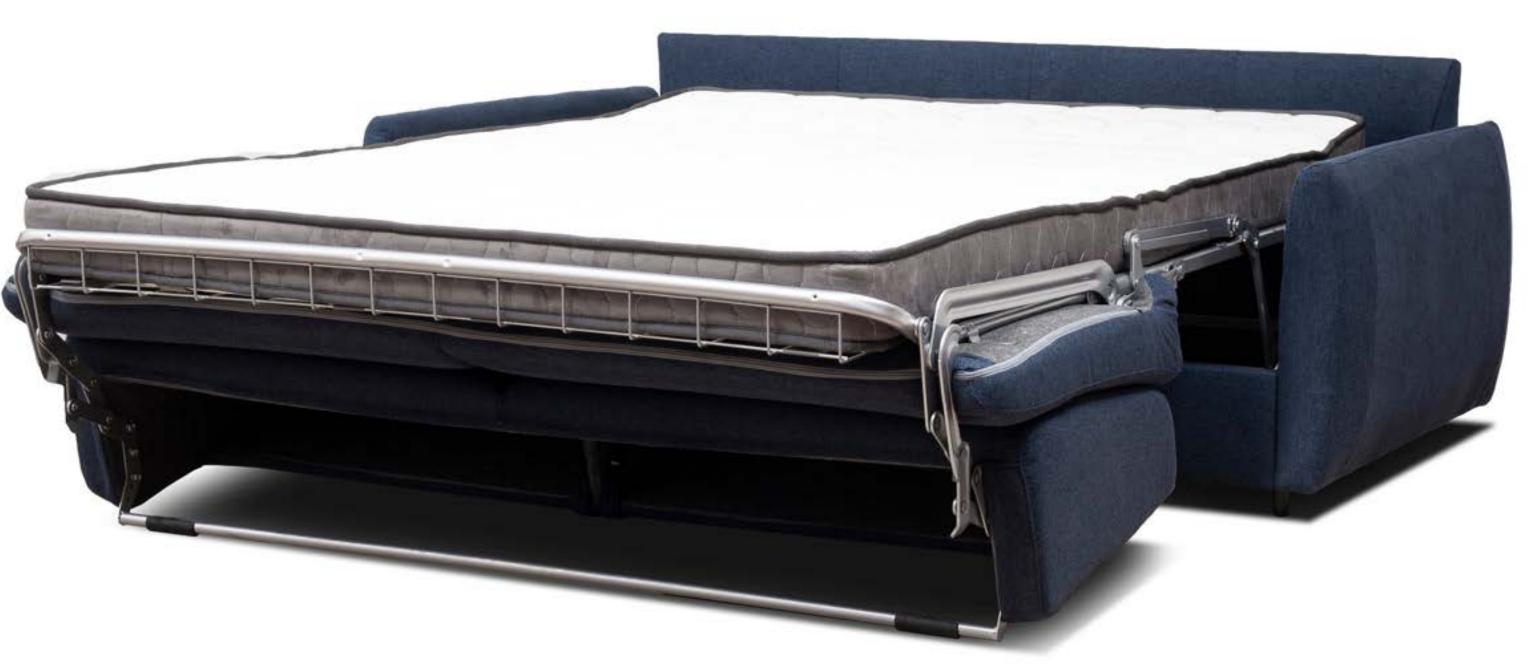

#### EASILY ACCESSIBLE BED

An easy-to-use mechanism allows for quick access to a comfortable 5in memory foam mattress.

# MATTRESS SPEC & Sizing

| Benito (Full)         | Bernardo (Queen)      |
|-----------------------|-----------------------|
| 70"L x 38/83"W x 33"H | 74"L x 38/83"W x 33"H |

# Why Choose The BENITO & BERNARDO Sofa Beds?

**Pullout Sleeper** 