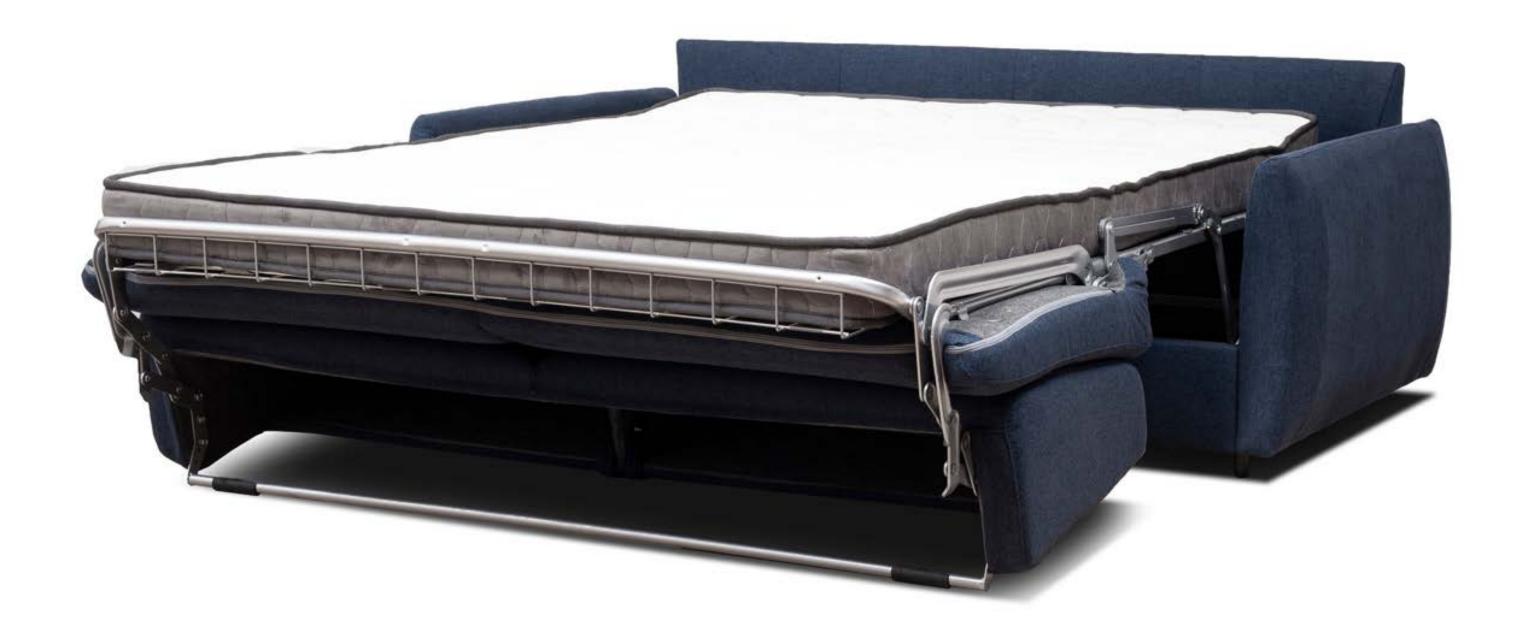

#### EASILY ACCESSIBLE BED

An easy-to-use mechanism allows for quick access to a comfortable 5in memory foam mattress.

# Why Choose The BENITO & BERNARDO Sofa Beds?

**Pullout Sleeper** 

## CONVENIENT & Easy