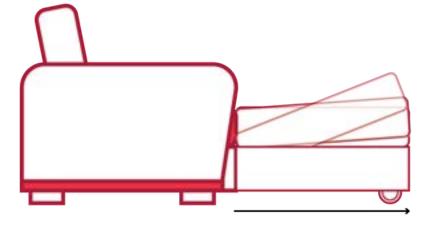

#### EASILY ACCESSIBLE BED

An easy-to-use mechanism allows for quick access to a comfortable 5in memory foam mattress.

# Why Choose The BENITO & BERNARDO Sofa Beds?

**Pullout Sleeper** 

## CONVENIENT & Easy