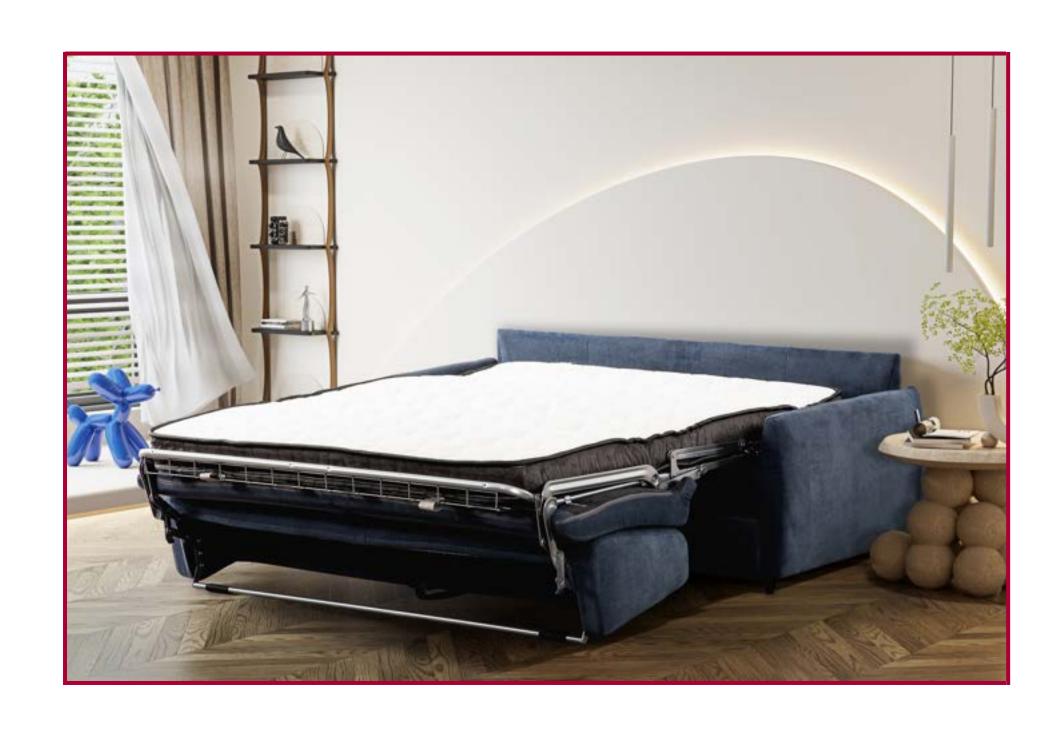

#### EASILY ACCESSIBLE BED

An easy-to-use mechanism allows for quick access to a comfortable 5in memory foam mattress.

# MATTRESS SPEC & Sizing

| Benito (Full)         | Bernardo (Queen)      |
|-----------------------|-----------------------|
| 70"L x 38/83"W x 33"H | 74"L x 38/83"W x 33"H |