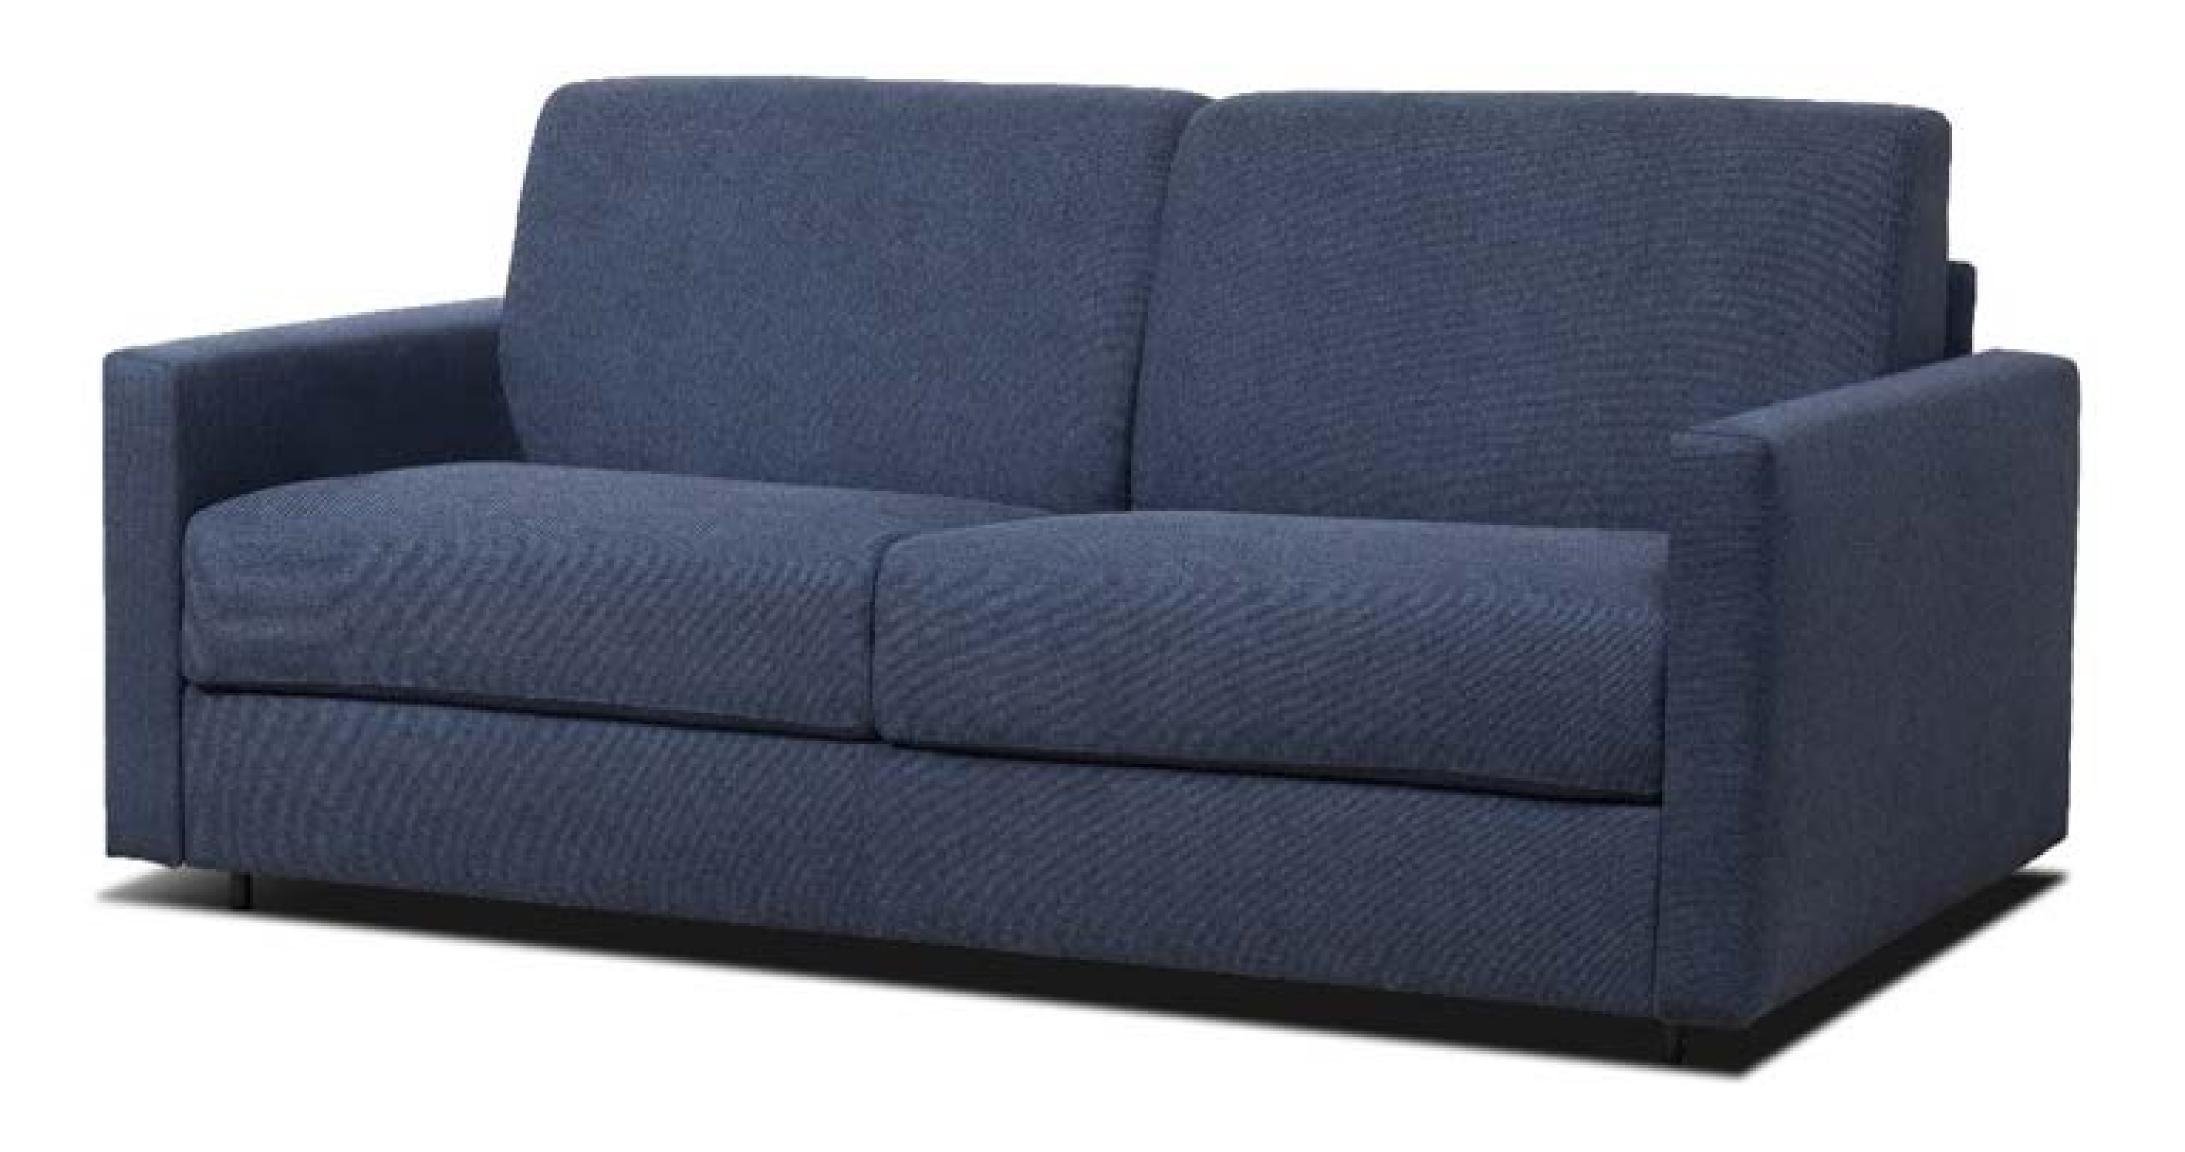

# The **BENITO & BERNARDO**Sofa Beds

Experience the epitome of Italian craftsmanship with the Benito and Bernardo Sofa Beds. Immerse yourself in luxury with beautiful, high-quality upholstery and an easy-to-access sofa bed featuring a comfortable 5" memory foam mattress. Handcrafted in Italy, these sofa beds bring timeless elegance to your home while effortlessly combining style, functionality, and comfort. In addition, a durable wooden frame and a reliable mechanism provide additional peace of mind while you sit back and relax. Upgrade your space today with the Benito and Bernardo Sofa Beds – where modern versatility meets impeccable design!

#### **BEAUTIFUL UPHOLSTERY**

Upholstered in a beautiful highquality upholstery with plush cushions cushions for added style and comfort.