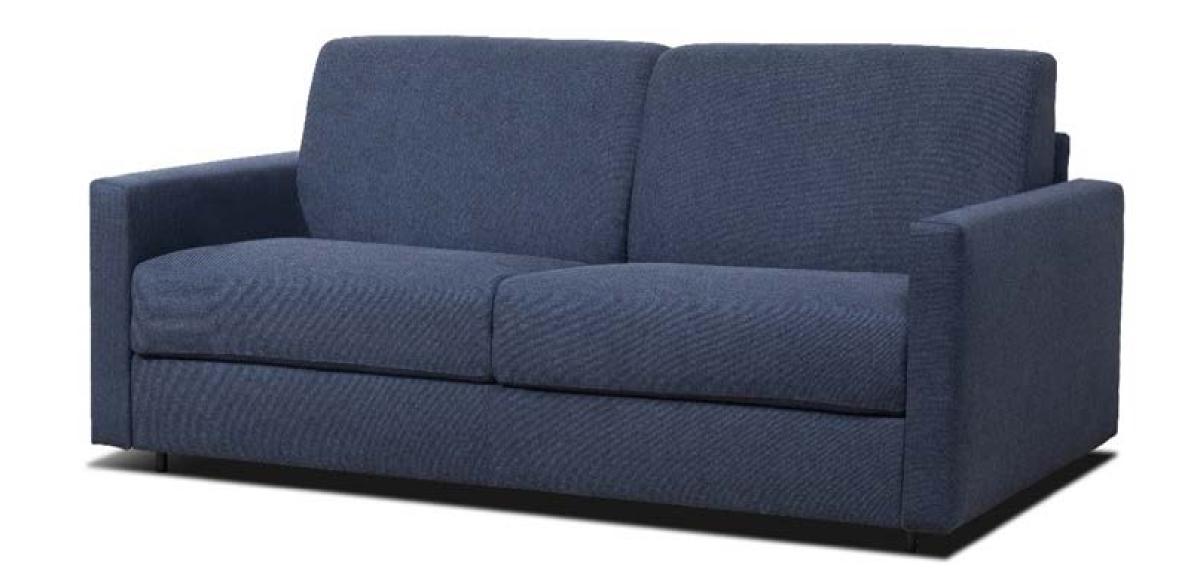

# The **BENITO & BERNARDO**Sofa Beds

Experience the epitome of Italian craftsmanship with the Benito and Bernardo Sofa Beds. Immerse yourself in luxury with beautiful, high-quality upholstery and an easy-to-access sofa bed featuring a comfortable 5" memory foam mattress. Handcrafted in Italy, these sofa beds bring timeless elegance to your home while effortlessly combining style, functionality, and comfort. In addition, a durable wooden frame and a reliable mechanism provide additional peace of mind while you sit back and relax. Upgrade your space today with the Benito and Bernardo Sofa Beds – where modern versatility meets impeccable design!

#### **BEAUTIFUL UPHOLSTERY**

Upholstered in a beautiful highquality upholstery with plush cushions cushions for added style and comfort.