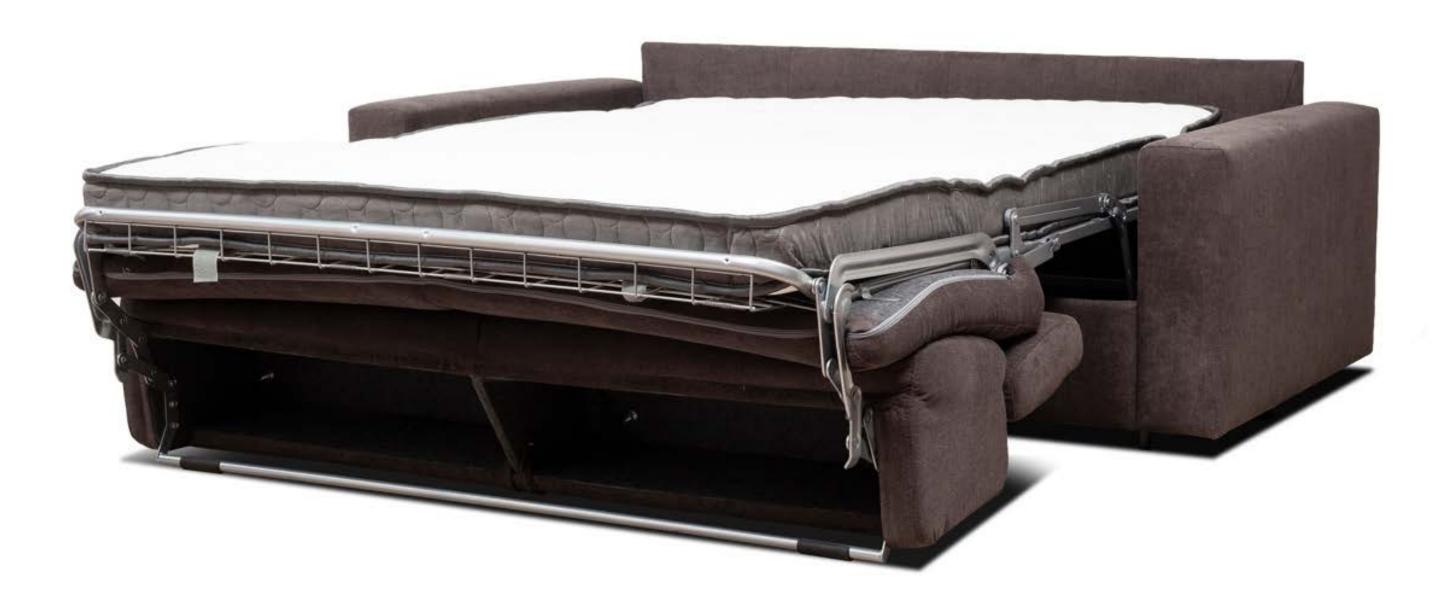

### EASILY ACCESSIBLE BED

An easy-to-use mechanism allows for quick access to a comfortable 5in memory

foam mattress.

## **CONVENIENT**& Easy

See it in Action! Easy as 1,2,3!