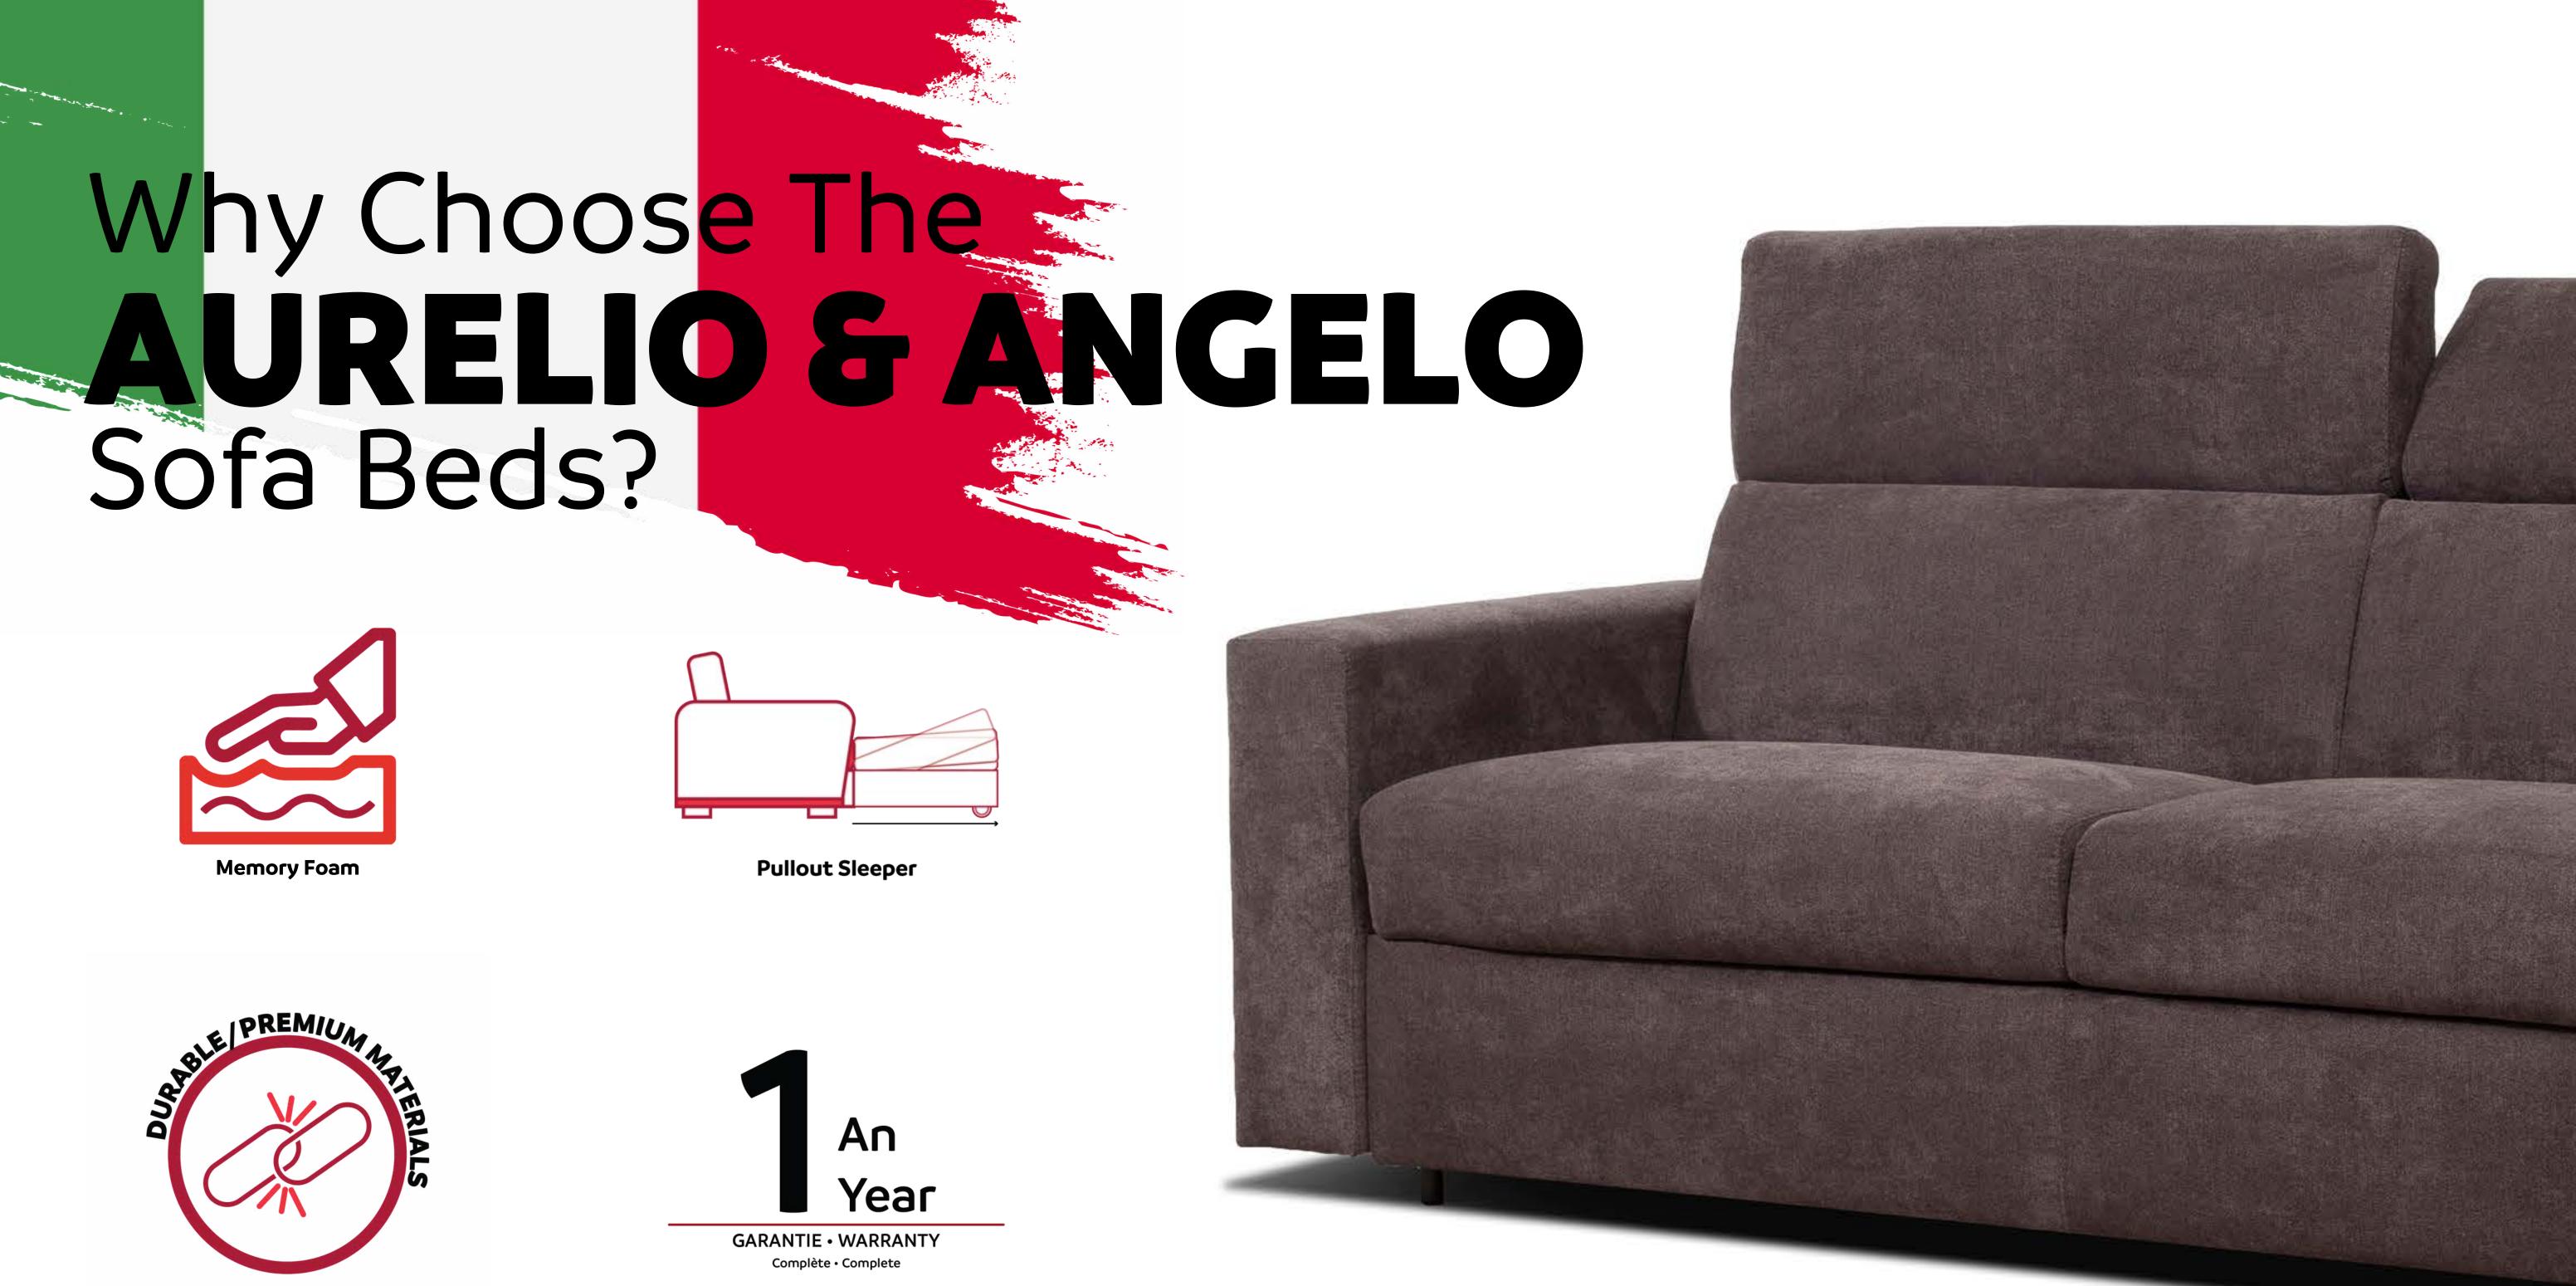

## The AURELIO & ANGELO Sofa Bed

Introducing the Aurelio and Angelo Sofa Bed where comfort meets versatility! Featuring an easy-to-access sofa bed, you can officially say goodbye to uncomfortable sleeping arrangements. Just a simple transformation and you'll reveal a cozy 5" memory foam mattress, providing an unparalleled level of comfort. Adjustable headrests allow you to find the perfect angle of support for reading, lounging, or watching your favorite shows. In addition, Aurelio & Angelo are built to withstand the test of time, their durable wooden frames guarantee stability and resilience, making them an investment worth cherishing. They're not just sofa beds; they're statement pieces that will elevate any space.

### DURABLE FRAME & MECHANISM

A sturdy pine and plywood frame and quality metal mechanism ensures longevity.

### **ADJUSTABLE HEADRESTS**

Adjustable headrests can be be easily lifted to provide more support for your neck and back.

### EASILY ACCESSIBLE BED

An easy-to-use mechanism allows for quick access to a comfortable 5in memory

foam mattress.