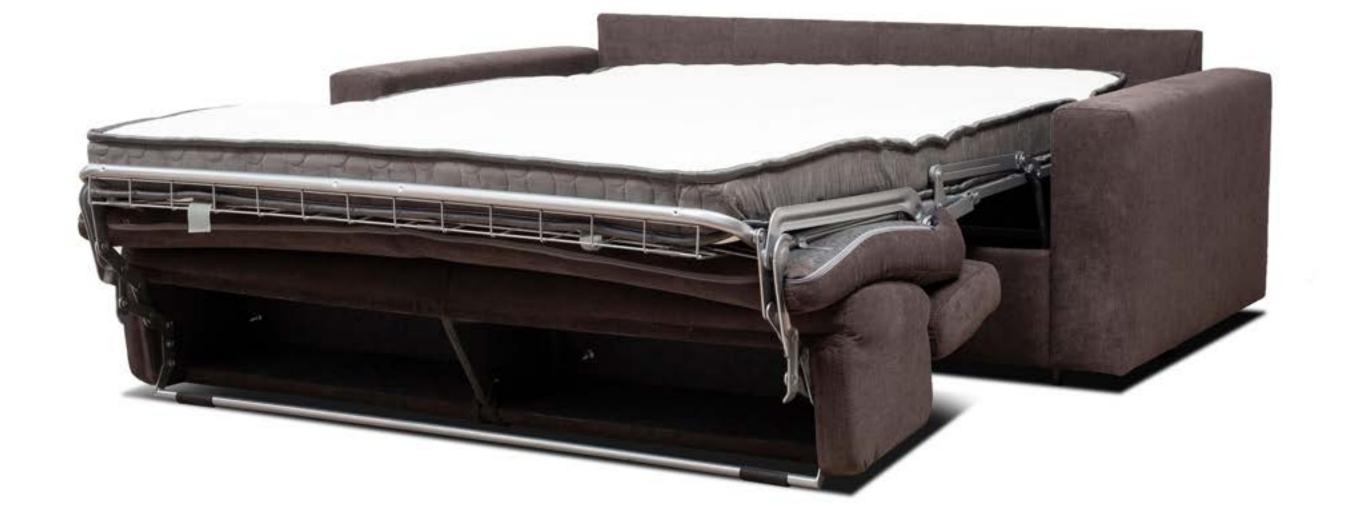

### EASILY ACCESSIBLE BED

An easy-to-use mechanism allows for quick access to a comfortable 5in memory

foam mattress.

### DURABLE FRAME & MECHANISM

A sturdy pine and plywood frame and quality metal mechanism ensures longevity.