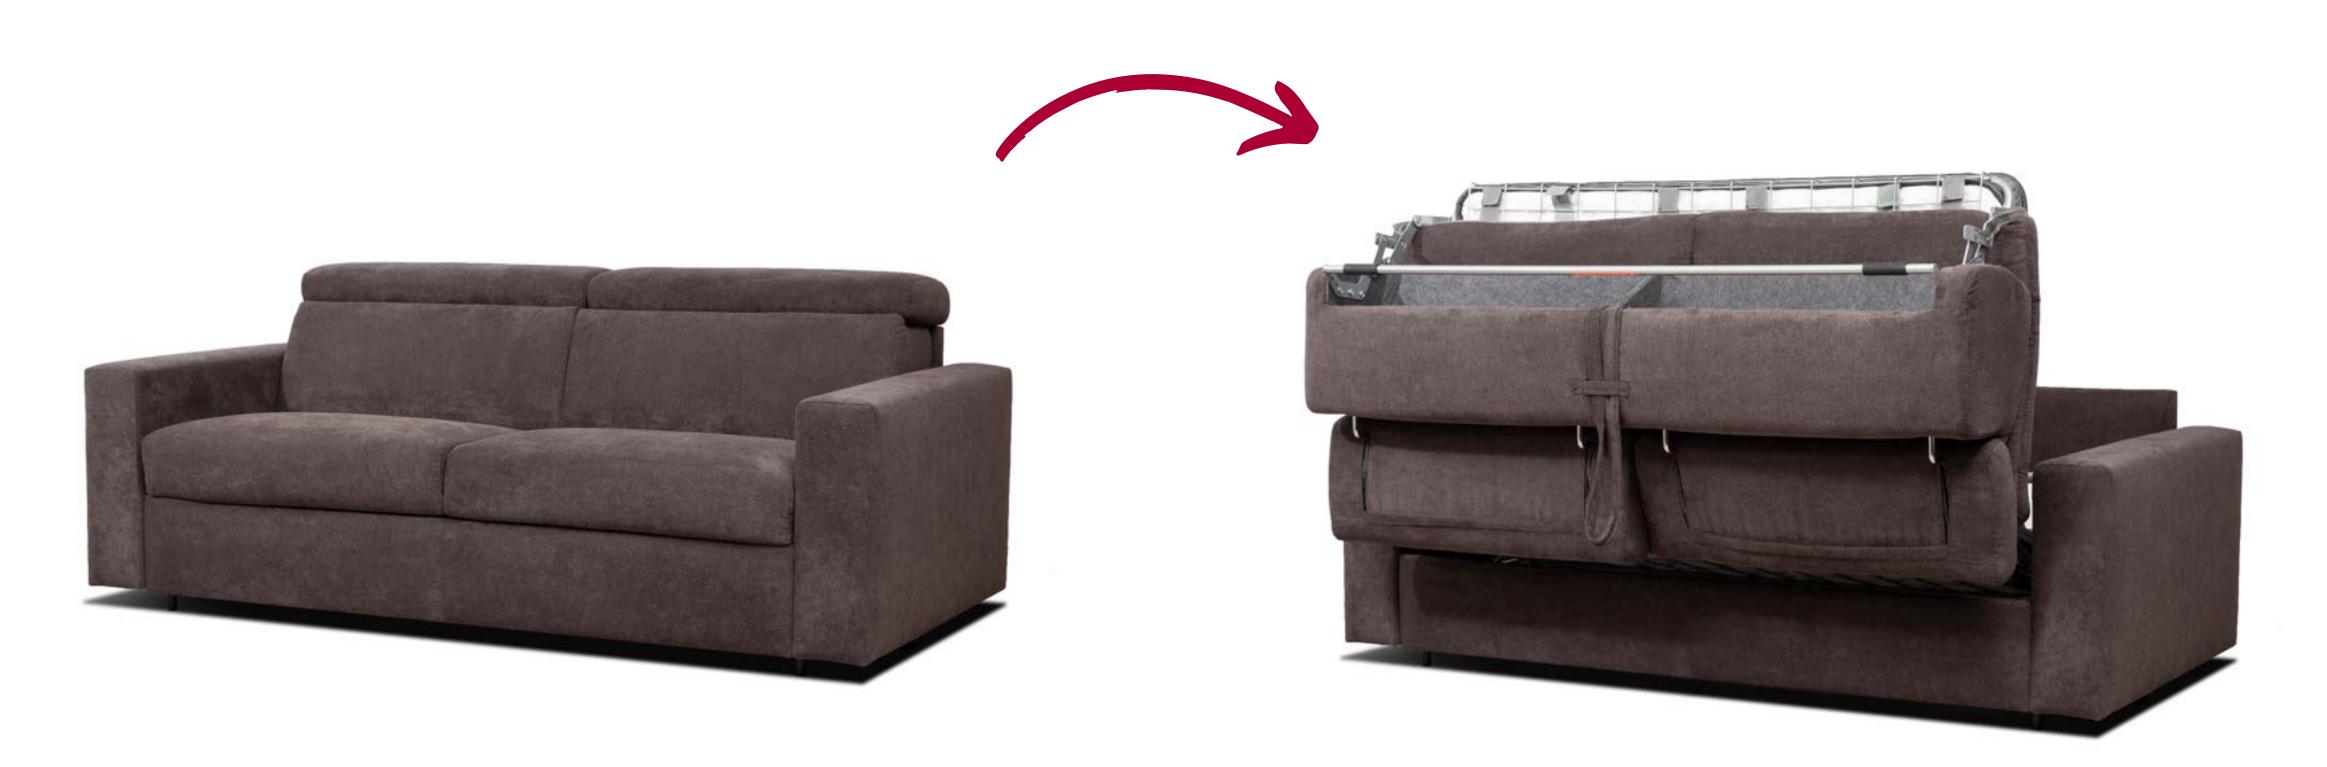

## **CONVENIENT**& Easy

See it in Action! Easy as 1,2,3!

### EASILY ACCESSIBLE BED

An easy-to-use mechanism allows for quick access to a comfortable 5in memory

foam mattress.