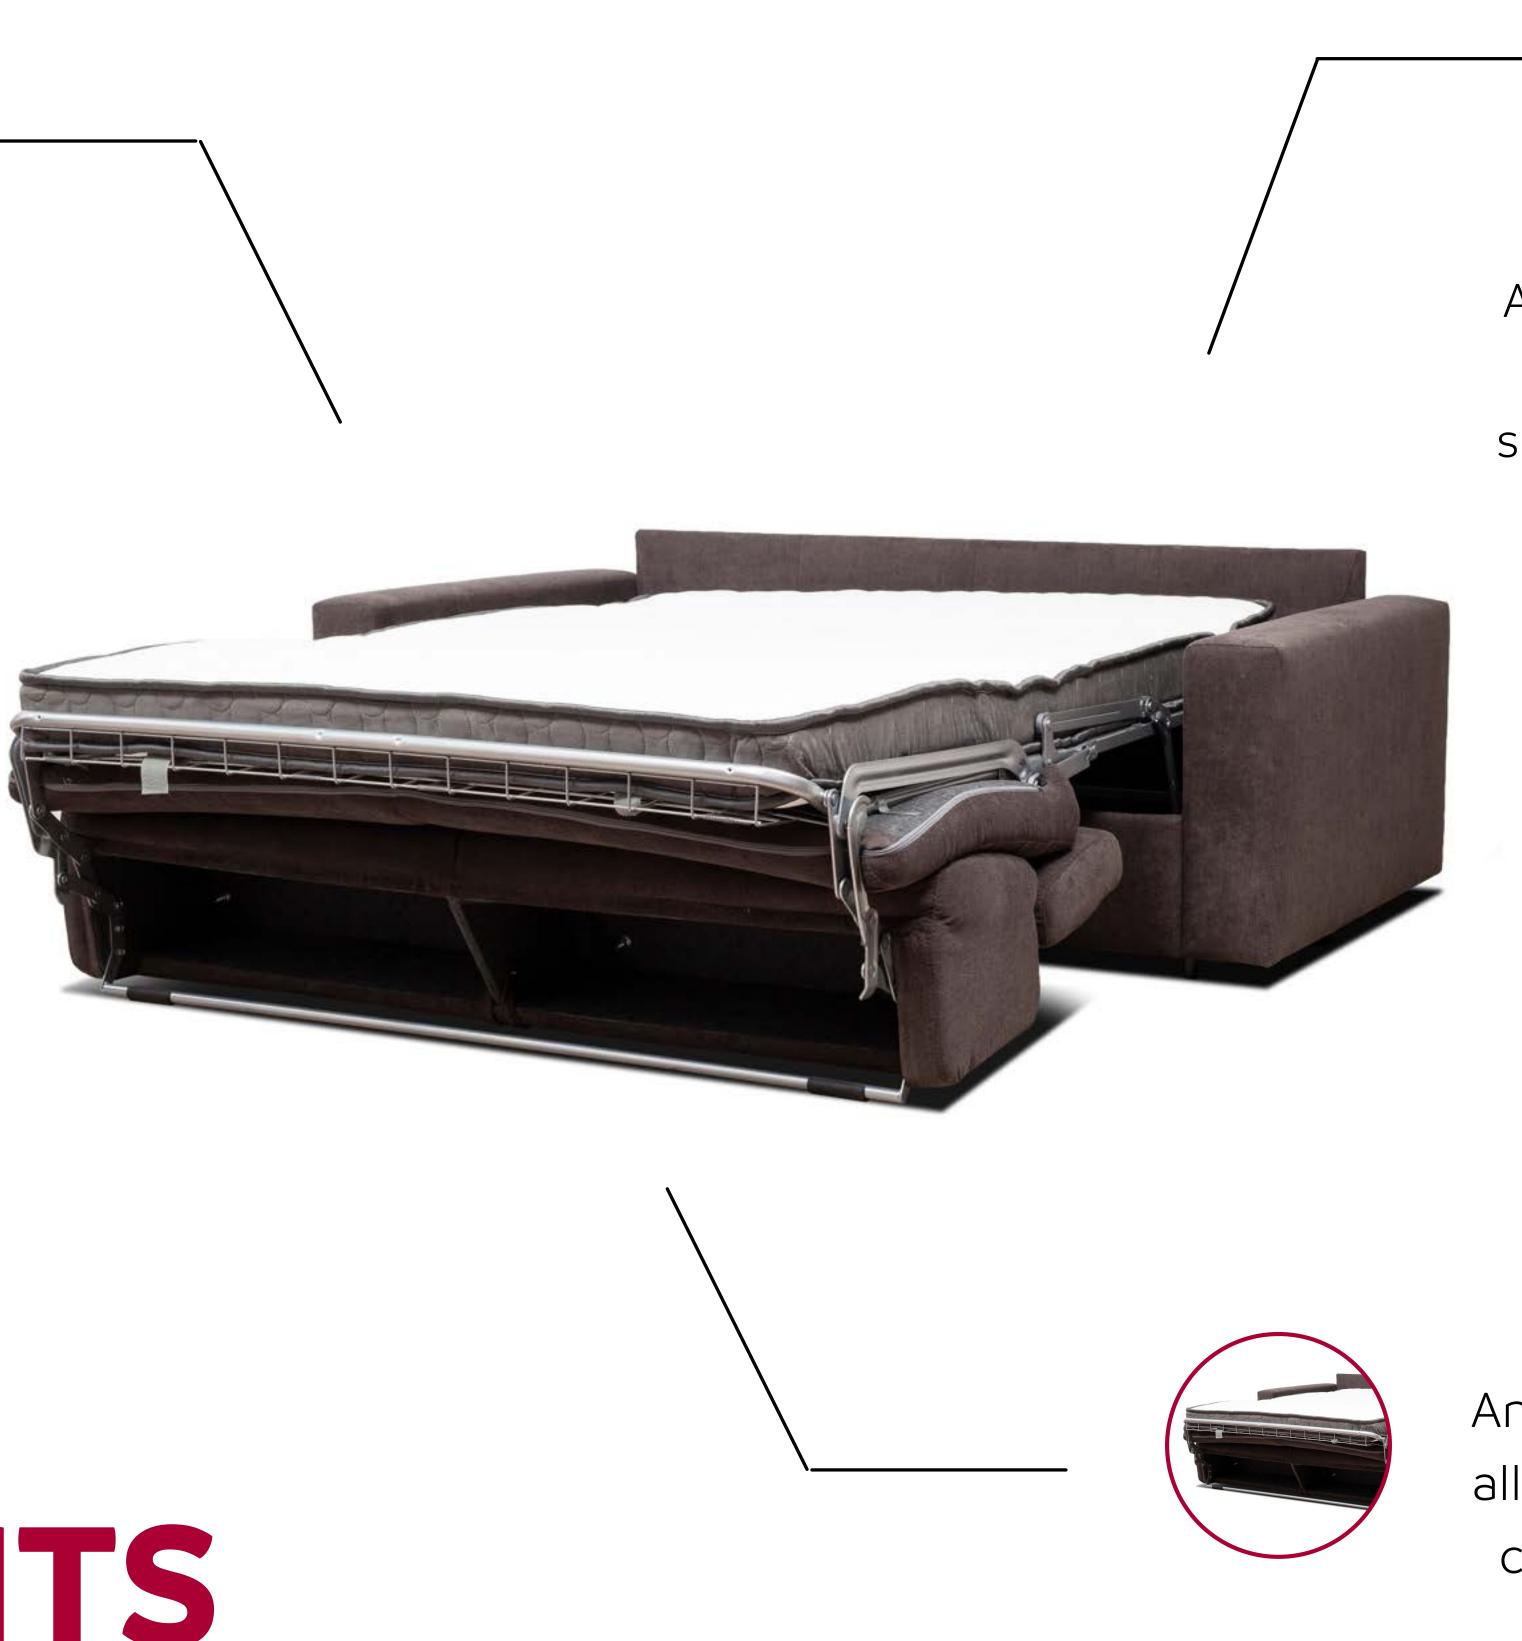

### DURABLE FRAME & MECHANISM

A sturdy pine and plywood frame and quality metal mechanism ensures longevity.

### **ADJUSTABLE HEADRESTS**

Adjustable headrests can be be easily lifted to provide more support for your neck and back.

### EASILY ACCESSIBLE BED

An easy-to-use mechanism allows for quick access to a comfortable 5in memory

foam mattress.