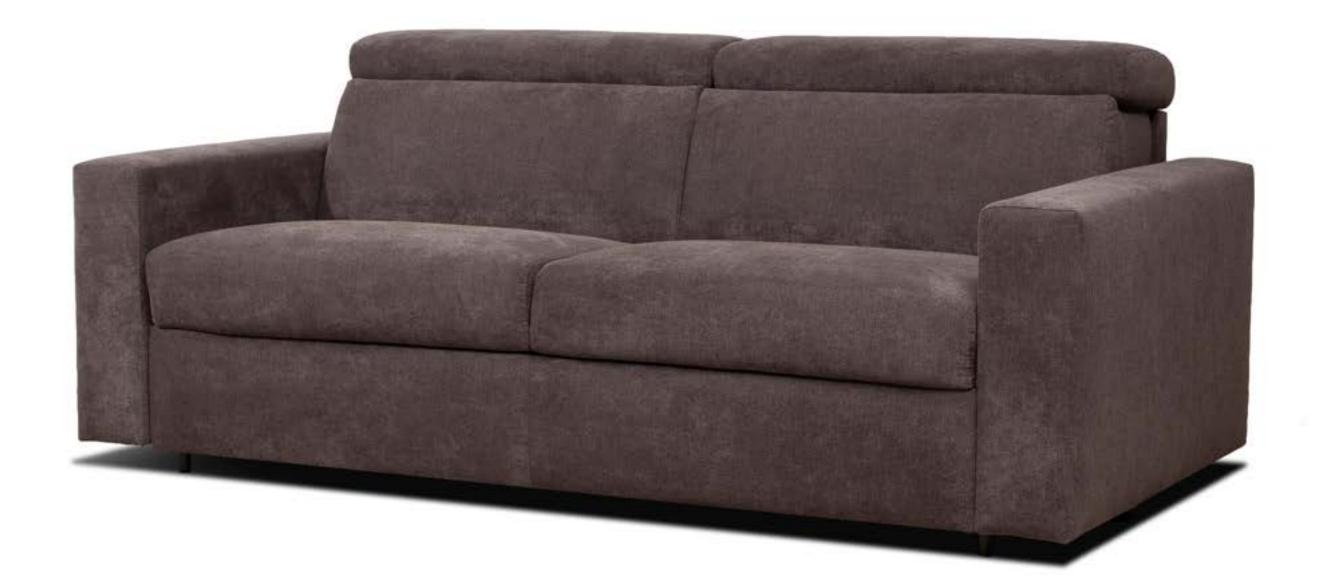

## The AURELIO & ANGELO Sofa Bed

Introducing the Aurelio and Angelo Sofa Bed where comfort meets versatility! Featuring an easy-to-access sofa bed, you can officially say goodbye to uncomfortable sleeping arrangements. Just a simple transformation and you'll reveal a cozy 5" memory foam mattress, providing an unparalleled level of comfort. Adjustable headrests allow you to find the perfect angle of support for reading, lounging, or watching your favorite shows. In addition, Aurelio & Angelo are built to withstand the test of time, their durable wooden frames guarantee stability and resilience, making them an investment worth cherishing. They're not just sofa beds; they're statement pieces that will elevate any space.

## Just as Comfortable

Just because it's a sofa bed, doesn't mean you're sacrificing comfort for versatility!