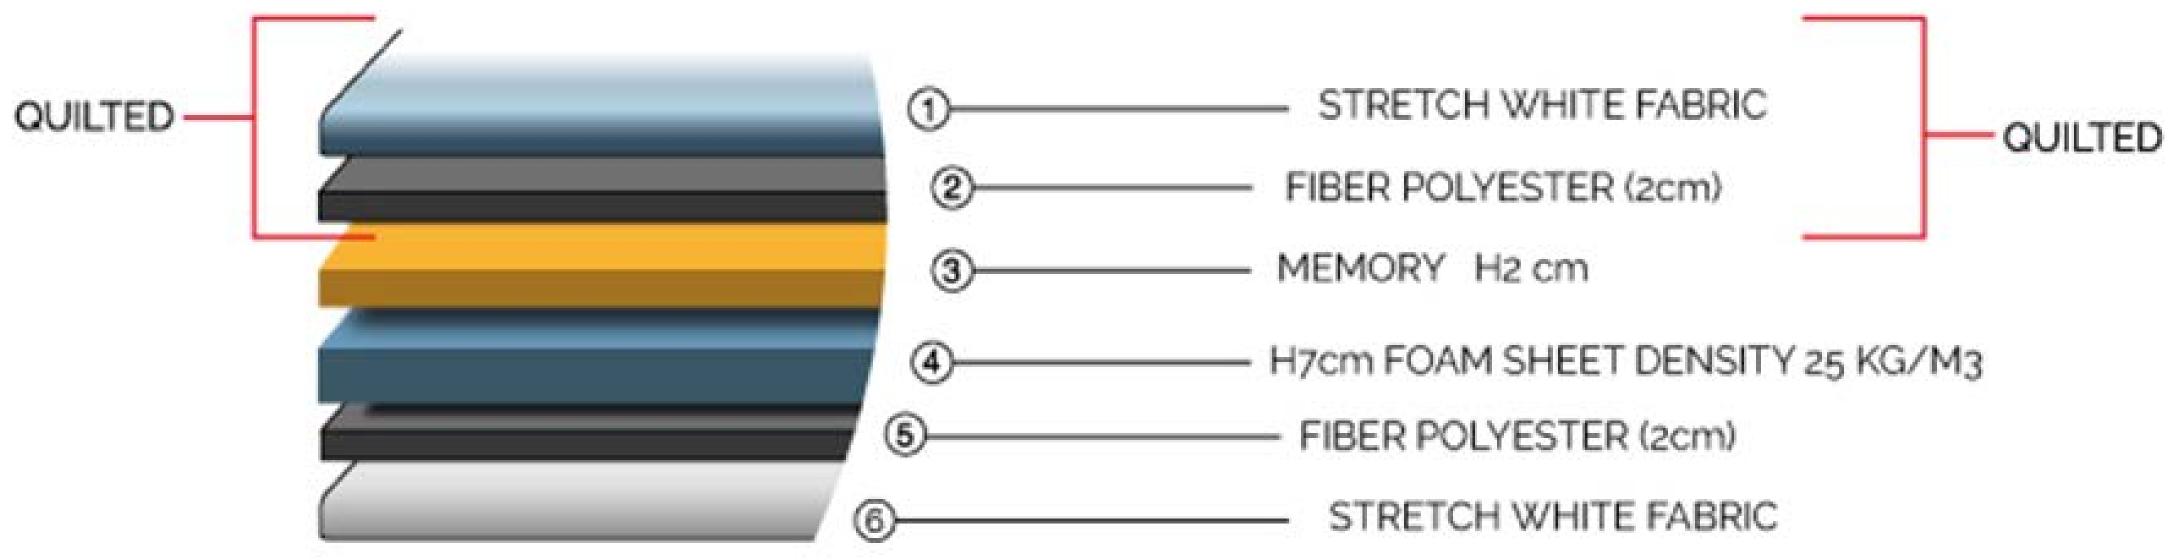

# MATTRESS SPEC & Sizing

|       | Angelo (Queen       |
|-------|---------------------|
| /39"H | 83"L x 40/83"W x 31 |

## I/39"H

**Memory Foam** 