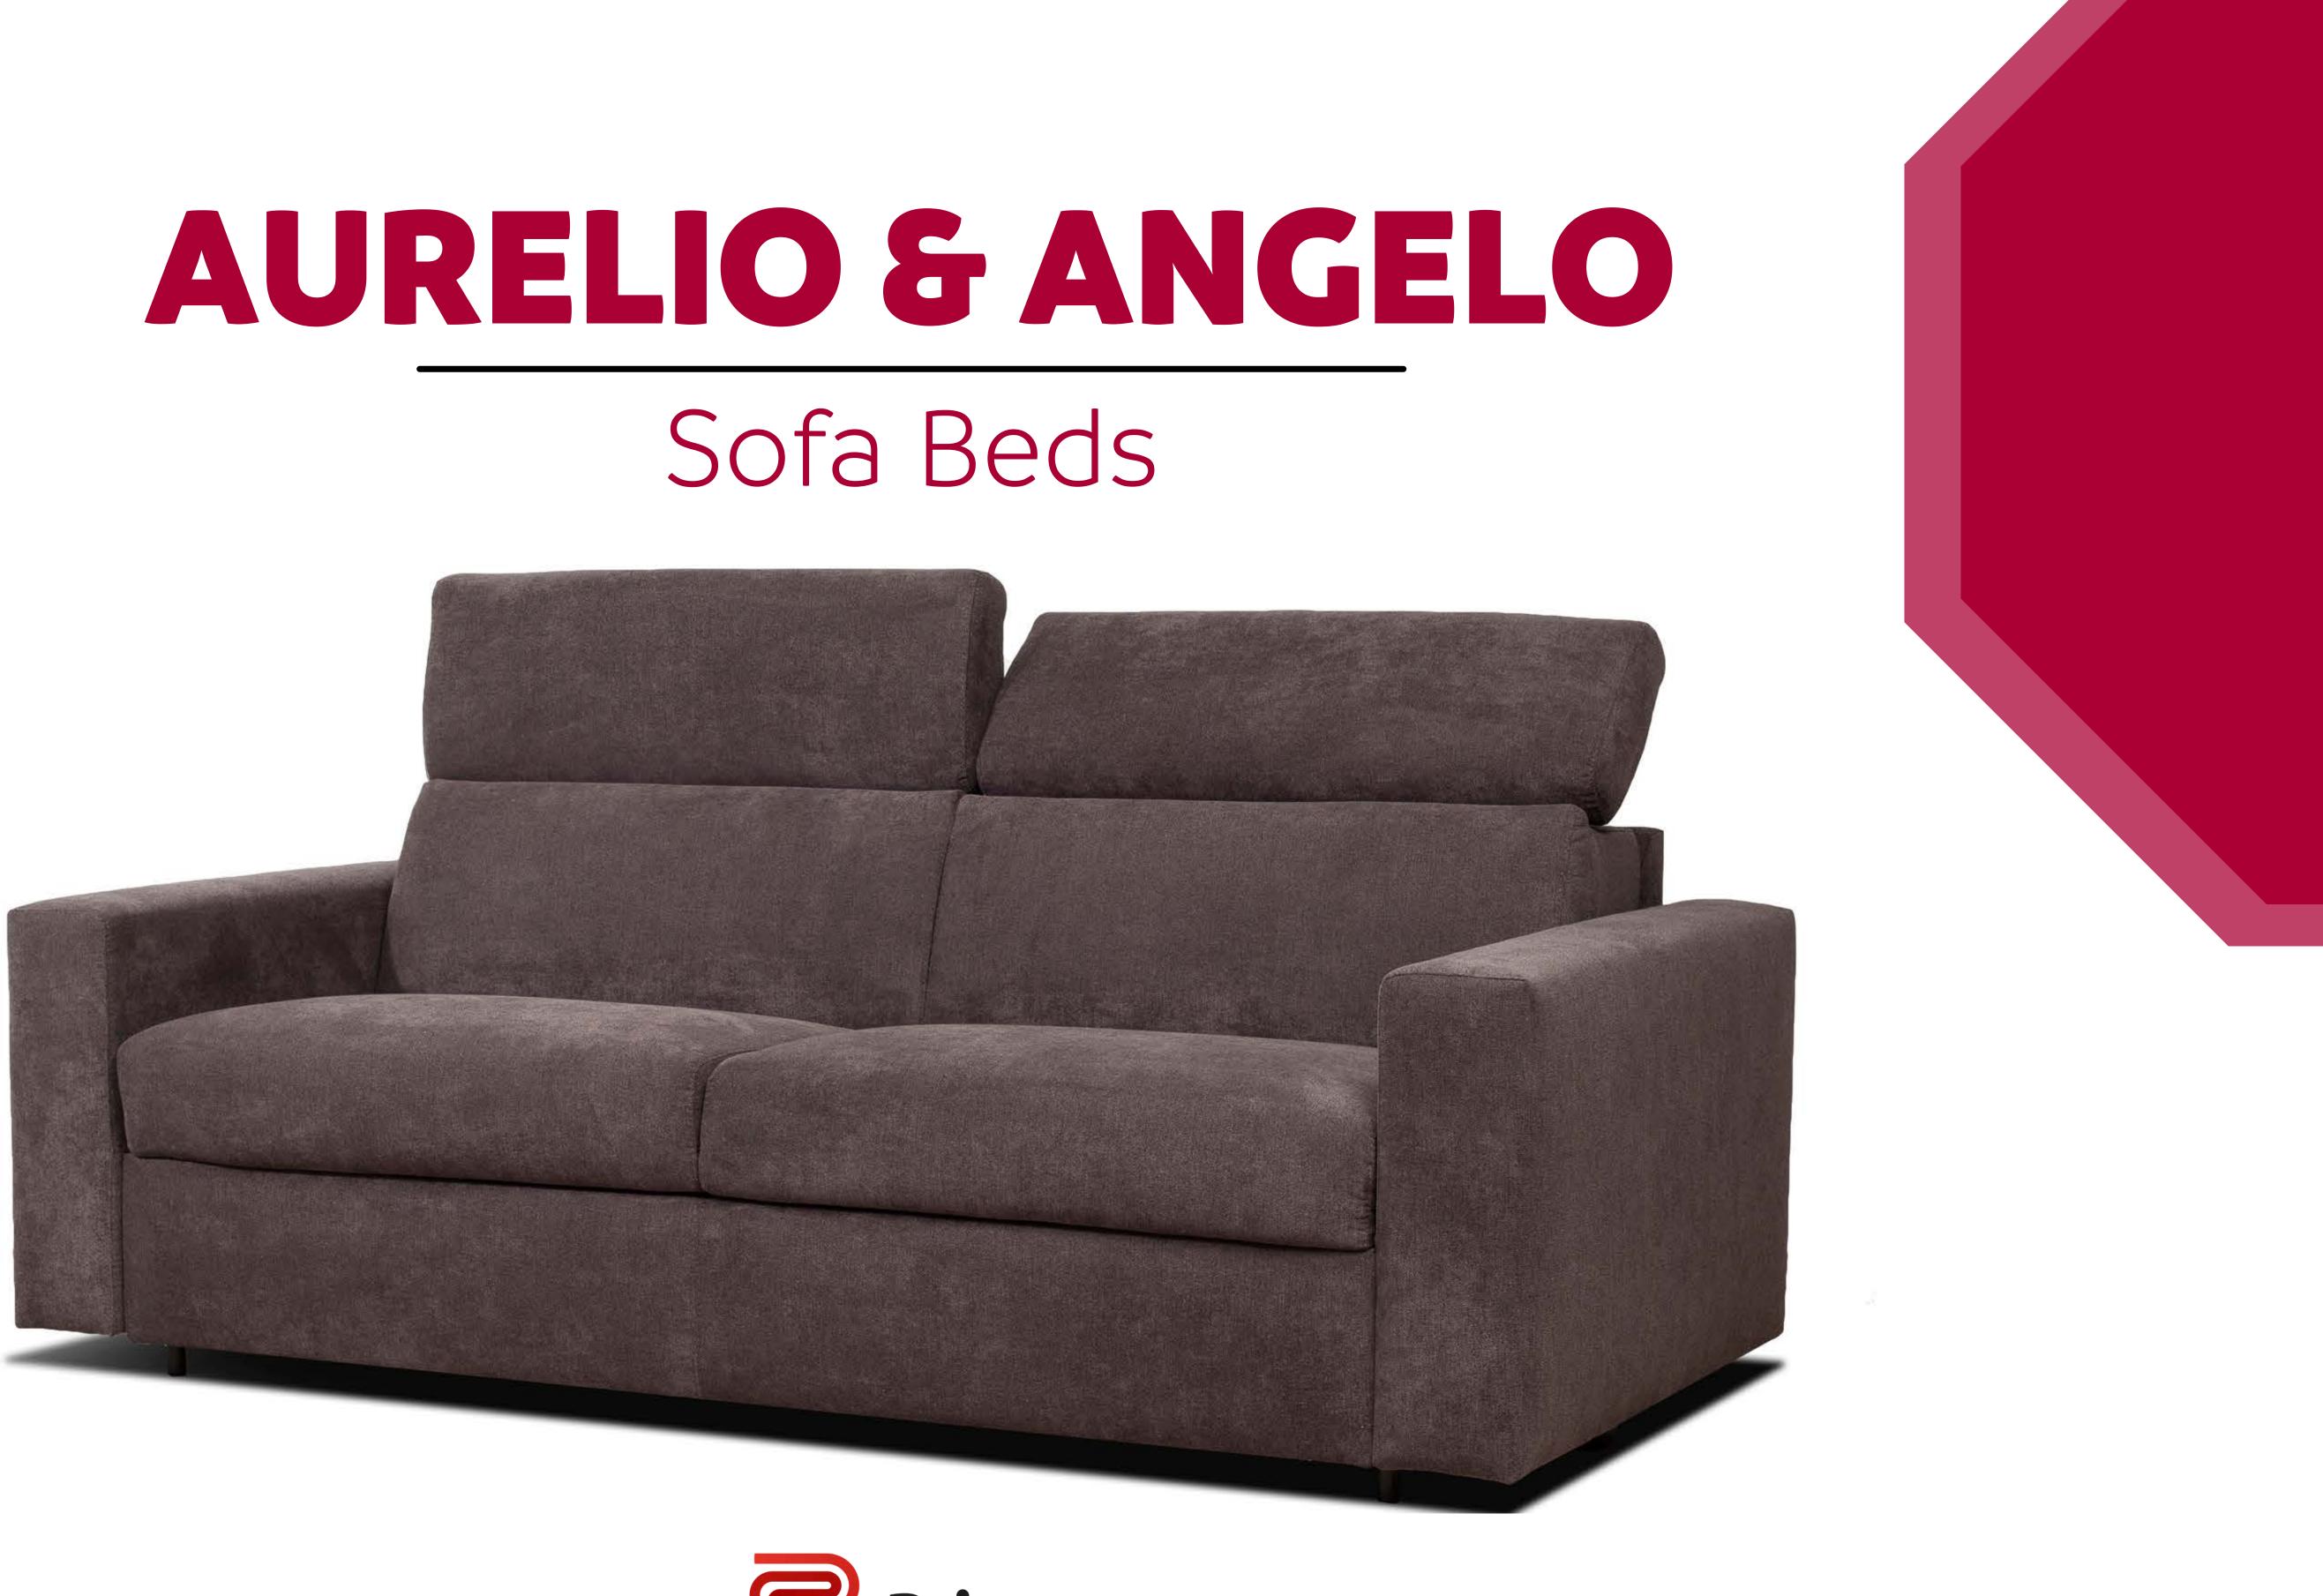

## The AURELIO & ANGELO Sofa Bed

Introducing the Aurelio and Angelo Sofa Bed where comfort meets versatility! Featuring an easy-to-access sofa bed, you can officially say goodbye to uncomfortable sleeping arrangements. Just a simple transformation and you'll reveal a cozy 5" memory foam mattress, providing an unparalleled level of comfort. Adjustable headrests allow you to find the perfect angle of support for reading, lounging, or watching your favorite shows. In addition, Aurelio & Angelo are built to withstand the test of time, their durable wooden frames guarantee stability and resilience, making them an investment worth cherishing. They're not just sofa beds; they're statement pieces that will elevate any space.