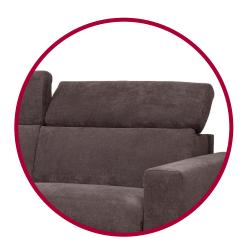

### **ADJUSTABLE HEADRESTS**

Adjustable headrests can be be easily lifted to provide more support for your neck and back.