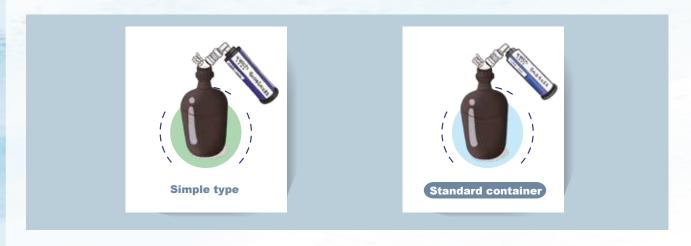

This connected safety collection device includes standard type, simple type, high-efficiency type, intelligent type. Simple type device is suitable for 4L reagent bottle, and details are shown in ordering information.

This connected safety collection device includes standard type, simple type, high-efficiency type, intelligent type. Simple type device is suitable for 4L reagent bottle, details are shown in ordering information here.