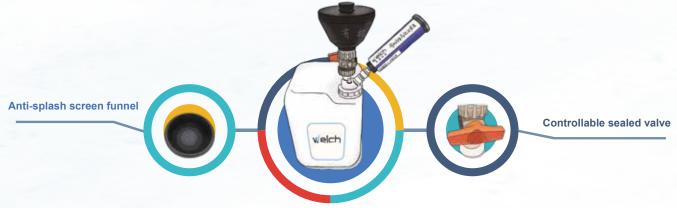

# Dumping Safety Collection Device

This device does not need to be connected to other instruments, and which makes it an unique device is that the filter in waste liquid tank mouth can release the pressure in the tank and filter hazardous volatiles. Different types of liquid level indicators are provided inside the tank to remind the analysts to handle the waste liquid in time.

#### **Ordering Information**

| P/N             | Name                             | Specification                                                                                                                                                                                                                                                                                                                                                    | P/N             | Name                             | Specification                                                                                                                                                                                                                                                                                                                             |
|-----------------|----------------------------------|------------------------------------------------------------------------------------------------------------------------------------------------------------------------------------------------------------------------------------------------------------------------------------------------------------------------------------------------------------------|-----------------|----------------------------------|-------------------------------------------------------------------------------------------------------------------------------------------------------------------------------------------------------------------------------------------------------------------------------------------------------------------------------------------|
| 00839-<br>30006 |                                  |                                                                                                                                                                                                                                                                                                                                                                  | 00839-<br>30007 | Dumping safety collection device | High-efficiency type: including 20 L certified HDPE waste liquid tank, one inner and outer cover, one splash proof filter mesh with cover, one waste liquid funnel, one liquid level indicator, one set of filter quick connectors, one inorganic or organic high-efficiency filter, one leak-proof and topping-proof container; 1 set/pk |
| 00839-<br>30008 | Dumping safety collection device | Intelligent type: including a 20 L certified HDPE waste liquid tank, one inner and outer cover, one splash proof filter mesh with cover, one waste liquid funnel, one set of filter quick connectors, one inorganic or organic high-efficiency filter, one sound and light alarm according to liquid level, one leak-proof and topping-proof container; 1 set/pk |                 |                                  |                                                                                                                                                                                                                                                                                                                                           |