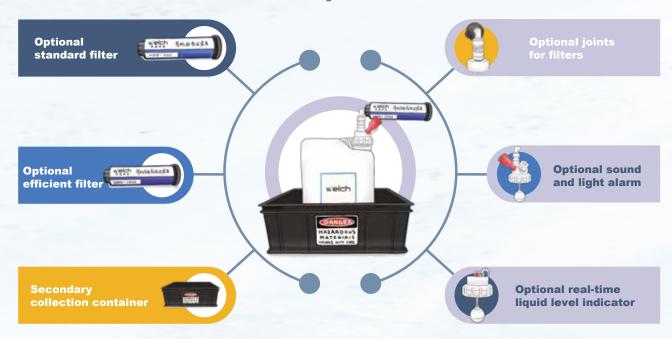

## Connected Safety Collection Device

The filter in waste liquid tank mouth can release the pressure in the tank and filter hazardous volatiles. Different types of liquid level indicators are provided inside the tank to remind the analysts to handle the waste liquid in time.

This connected safety collection device includes standard type, simple type, high-efficiency type, intelligent type. Simple type device is suitable for 4L reagent bottle, and details are shown in ordering information.

## **Connected safety collection device**

| P/N                                                                                                                                                                                                                                  | Name                               | Specification                                                                                                                                                                                                                                                                                                                  | P/N                                               | Name                                 | Specification                                                                                                                                                                                                                                                                                                    |
|--------------------------------------------------------------------------------------------------------------------------------------------------------------------------------------------------------------------------------------|------------------------------------|--------------------------------------------------------------------------------------------------------------------------------------------------------------------------------------------------------------------------------------------------------------------------------------------------------------------------------|---------------------------------------------------|--------------------------------------|------------------------------------------------------------------------------------------------------------------------------------------------------------------------------------------------------------------------------------------------------------------------------------------------------------------|
| 00839-<br>30001                                                                                                                                                                                                                      | Connected safety collection device | Standard type: including a 20 L certified HDPE waste liquid tank, one inner and outer cover, one set of liquid phase connectors, one set of filter quick connectors, one liquid level indicator, one inorganic or organic standard filter, one leak-proof and topping-proof container; 1 set/pk                                | 00839-<br>30002                                   | Connected safety collection device   | High-efficiency type: including a 20 L certified HDPE waste liquid tank, one inner and outer cover, one set of liquid phase connectors, one set of filter quick connectors, one liquid level indicator, one inorganic or organic filter of high-efficiency, one leak-proof and topping-proof container; 1 set/pk |
| 00839-<br>30003                                                                                                                                                                                                                      | Connected safety collection device | Intelligent type: including 20 L certified HDPE waste liquid tank, one inner and outer cover, one set of liquid phase connectors, one set of filter quick connectors, one inorganic or organic filter of high-efficiency, one sound and light alarm according to liquid level, one leak-proof and topping-proof tank; 1 set/pk | 00839-<br>30401                                   | Simple type safety collection device | Standard type: 4L customerized reagent bottle, one inner and outer cover, one kit of HPLC joints, one kit of filter joints, one organic or inorganic standard filter.                                                                                                                                            |
| 00839-<br>30402 Simple type<br>safety collection<br>device High-efficiency type: 4L customerized reagent bottle, one inside and outside cap, one kit of HPLC joints, one kit of f<br>organic or inorganic filter of high efficiency. |                                    |                                                                                                                                                                                                                                                                                                                                | kit of HPLC joints, one kit of filter joints, one |                                      |                                                                                                                                                                                                                                                                                                                  |