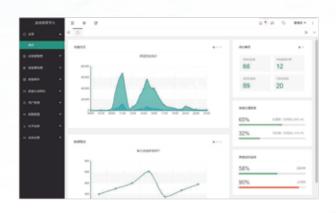

# **▶ Intelligent Management System**

Data and visualization: help the laboratory in data and visualization of chemical waste management. Install the corresponding intelligent module to have a more direct and timely understanding of the waste liquid situation, which provides a reliable basis for the next decision-making.

Place the waste liquid collection device in the experiment rig

Save space in the lab

- Check the waste liquid with App and website in real time to take full control of the laboratory security
- Mail early warning of waste liquid volume, timely disposal
- Specialized personnel are responsible for mastering the flow direction of the waste liquid
- Disposal unit data docking, simpler the process

- According to the chemical purchase data, the type of waste liquid and collection labels are recommended
- Data diversified display
- Statistics and analysis of waste liquid data
- Provide a basis for management and training