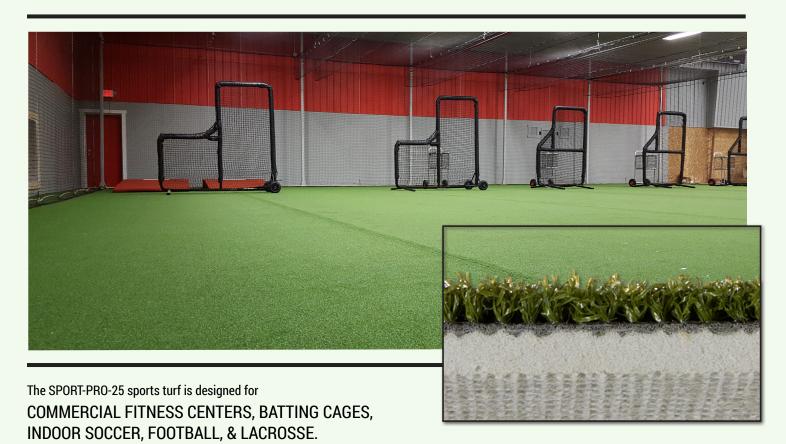

# **Sports Turf - Sport Series**

MODEL: SPORT-PRO-25

SPORT-PRO-25-5mm 25oz Monofilament Nylon

Sport Pro 25 is a nylon sports turf featuring a low pile height; designed for use on putting greens with a fast ball roll/stimp meter around 11. The Sport Pro 25 will endure long exposure to sunlight, high traffic of commercial use without losing durability and resisting traffic patterns. The spring set yarn provides a fresh look day in and day out.

The Sport Pro 25 may also used in batting cages and fitness centers.

#### Width/Colors Available:

12' Wide - Green 15' Wide - Green

**Roll Lengths:** 

Minimum Length: 10' Maximum Length: 140'