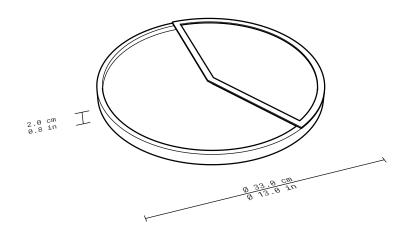

# **5 O'CLOCK TRAY**



#### **DIMENSIONS**

Ø 33,0 cm x H 2,0 cm Ø 13.0 in x H 0.8 in



# **MARBLE TRAY METAL INLAY** MARBLE ALUMINUM POWDER COATED MATTE WHITE SIGNAL WHITE ALUMINUM POWDER COATED MATTE MARBLE PINE GREEN **GREEN** MARBLE ALUMINUM BRUSHED DARK RED MARBLE ALUMINUM POWDER COATED MATTE **PINK** LIGHT PINK MARBLE ALUMINUM BRUSHED **GREY**



#### **PRODUCT**

A moment captured in design. The 5 O'CLOCK tray pairs a round marble base with a lacquered aluminum inlay, marking 5pm. A refined companion for drinks, small bites, or whatever your after-hours ritual may be.

#### MATERIALITY AND SURFACES

## Tray

- Marble

## Inlay

- Aluminum, brushed
- Aluminum, powder coated