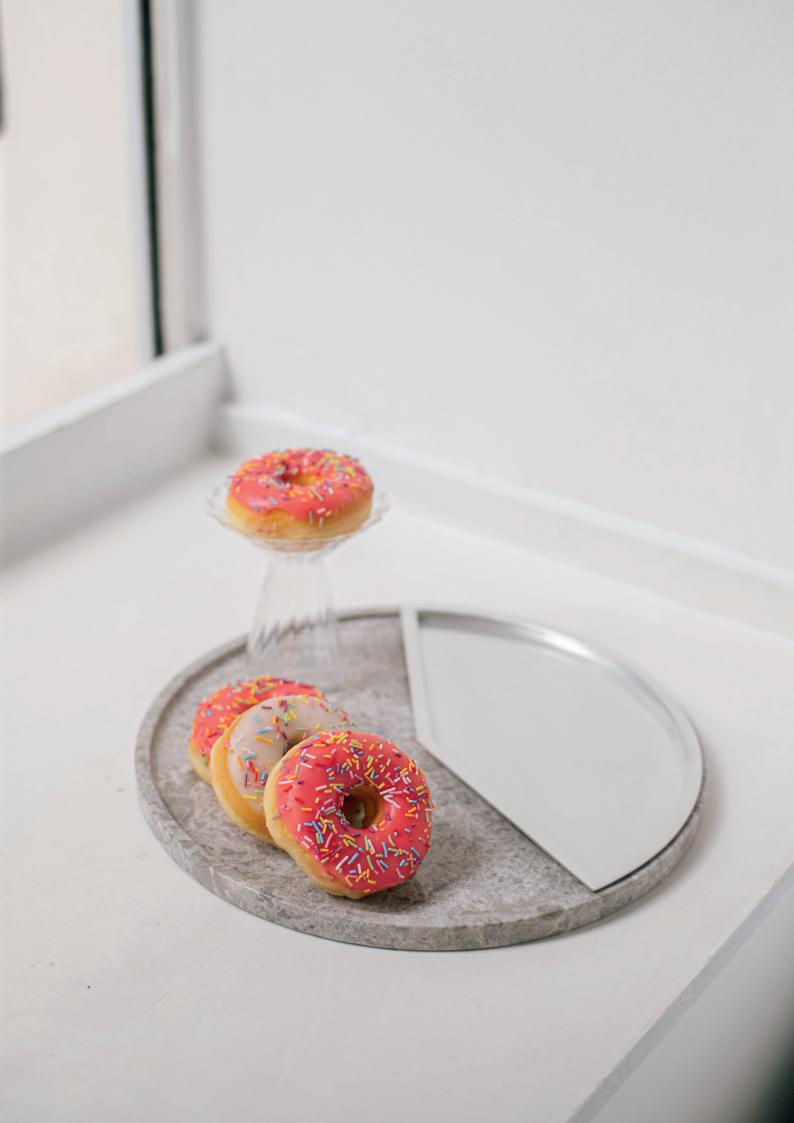

# **5 O'CLOCK TRAY**

#### **PRODUCT**

A moment captured in design. The 5 O'CLOCK tray pairs a round marble base with a lacquered aluminum inlay, marking 5pm. A refined companion for drinks, small bites, or whatever your after-hours ritual may be.