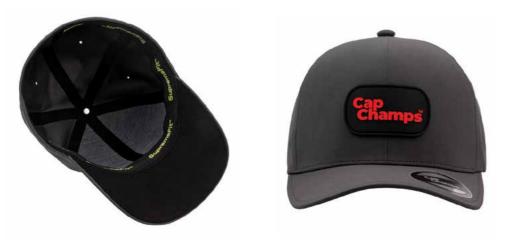

# SupremeFit

SupremeFit<sup>™</sup> embodies the epitome of style and sophistication in caps. These high-end caps are designed for those who crave top-notch fashion statements. Crafted with precision and using premium materials, each ap in this series is a fusion of cutting-edge design and comfort. From bold patterns to refined color schemes the SupremeFit<sup>™</sup> is the go-to choice for those who want to make a statement and stand out in any crowd.

neFit™

SupremeFit™

SupremeFit™

The SupremeFit<sup>™</sup> Snap Back Cap has a special fabric and a rope on the brim. It's good for both performance and style, whether you're playing sports or not. Our golf hat is made from really good materials, so it's light and lets air through, keeping you comfortable even when it's really hot. It stops sweat, so you'll stay cool and dry when you're playing.

### CCSF01 \ SupremeFit™ Snap Back Cap

| Fabric  | 100% Polyester       |          |      |
|---------|----------------------|----------|------|
| Visor   | Pre-Curved           |          |      |
| Crown   | 4" High              |          |      |
| Size    | One Size Fits Most a | nd Youth |      |
| Profile | Mid                  | Panels   | 5    |
| Shape   | Structure            | Eyelets  | None |