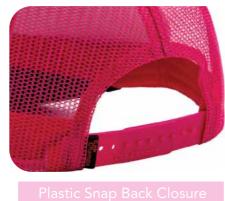

<All sizing may vary by +/- 0.5" up to 1.5">

WOVEN PATCH

PLASTIC SNAP BACK CLOSURE

The Seamless Bonding Fashion Cap – where comfort meets cutting-edge style. Engineered with innovative seamless bonding technology, this cap offers unparalleled breathability, ensuring a cool and fresh feel throughout the day. Its sleek design and lightweight construction elevate your fashion statement effortlessly. Whether you're hitting the streets or exploring the outdoors, this cap provides the perfect blend of comfort and trendsetting style.