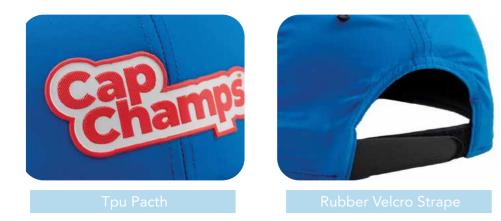

### Classic Fit Performance Rope Cap

Classic Fit Performance Rope Cap- the perfect blend of trendiness and functionality! This cap stands out with its woven rope along base of the front design while offering a secure and adjustable fit with the Rubber Velcro Strap. Made for comfort and style, it's a versatile accessory for any casual occasion.

# CAP LOGO CRAFTS

**PVC PATCH** 

WOVEN PATCH

LEATHER PATCH

**TPU PATCH** 

**3D PRINTING** 

EST

Cap Champs