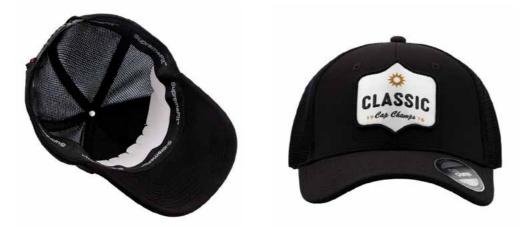

### Classic Fit Mesh Snap Back Cap

Explore our Mesh Snap Back Cap featuring a sleek leather patch! It's both comfy and stylish. With its breathable design and adjustable snap-back, it's the ideal choice for any occasion. Versatile and trendy, it's suitable for various activities or casual wear.

| Fabric  | 60% Polyester / 40% Cotton |           |      |
|---------|----------------------------|-----------|------|
| Visor   | Flat                       |           |      |
| Crown   | 4.5 " High                 |           |      |
| Size    | One Size Fits Most a       | and Youth |      |
| Profile | Mid                        | Panels    | 6    |
| Shape   | Structure                  | Eyelets   | None |

<All sizing may vary by +/- 0.5" up to 1.5">  $\,$ 

\_eather Patch