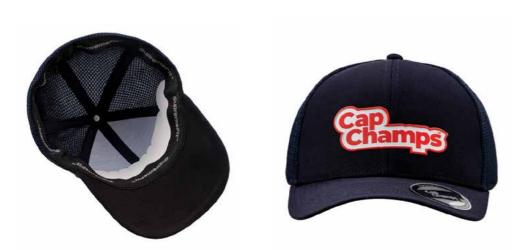

# SupremeFit

SupremeFit<sup>™</sup> embodies the epitome of style and sophistication in caps. These high-end caps are designed for those who crave top-notch fashion statements. Crafted with precision and using premium materials, each ap in this series is a fusion of cutting-edge design and comfort. From bold patterns to refined color schemes the SupremeFit<sup>™</sup> is the go-to choice for those who want to make a statement and stand out in any crowd.

neFit™

SupremeFit™

SupremeFit™

The SupremeFit<sup>™</sup> Snap Back Cap has a special fabric and a rope on the brim. It's good for both performance and style, whether you're playing sports or not. Our golf hat is made from really good materials, so it's light and lets air through, keeping you comfortable even when it's really hot. It stops sweat, so you'll stay cool and dry when you're playing.