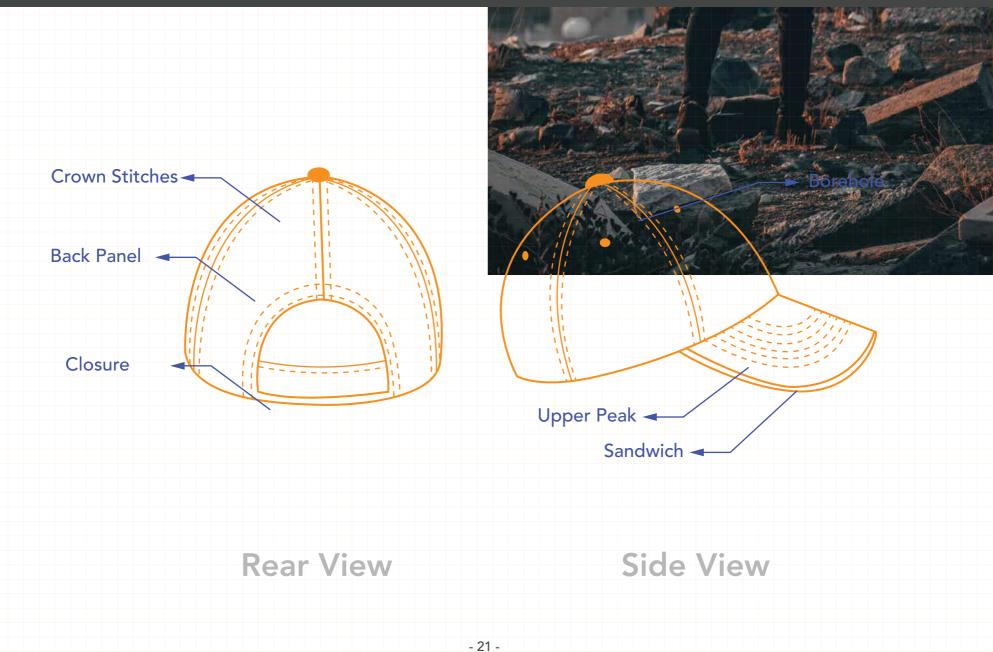

#### VISOR

The stiff projecting brim or bill located at the front of the cap. It extends outward from the front of the cap and is designed to shield the eyes from the sun or light. The visor is an essential part of the cap, providing shade and helping to improve visibility by reducing glare. It can come in various lengths and shapes, depending on the style of the cap.

#### CROWN

The crown of a cap is how high or low it sits on your head. A smaller crown means the cap sits higher up, while a larger crown means it sits lower and covers more of your head. It's basically about how deep the cap goes when you wear it.

#### PANELS

The individual sections or pieces of fabric that are stitched together to form the main body of the cap. Most caps, like baseball caps or hats, are constructed from multiple panels sewn together. These panels are usually shaped and stitched together to create the crown of the cap. The number of panels can be 5 or 6 pieces.

#### CLOSURE

The mechanism or method used to adjust the size and secure the cap on the wearer's head. It's the part of the cap that allows for size customization and helps ensure a snug or comfortable fit. Closures can come in various forms such as buckles, snap-backs, Velcro closure and plastic hooks.

#### PROFILE

The shape or height of the cap's crown when viewed from the side. It describes how the cap sits on the head and the overall vertical depth or height of the cap's front panel. Caps can have different profiles, which typically fall into three main categories: Low Profile, Mid Profile and High Profile.

## PARTS OF BASEBALL CAPS