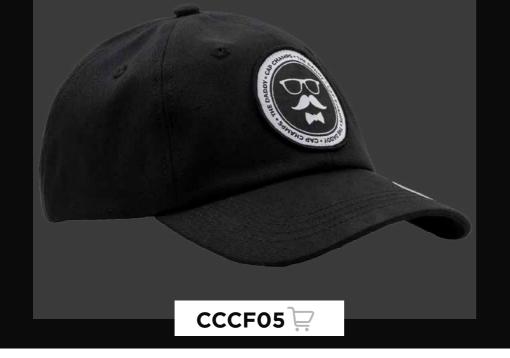

#### CCSF05 ♀ SupremeFit™ PREMIUM WOOL-BLEND BASEBALL CAP

| Fabric  | 83% Acrylic / 15% Wool / 2% PU Spandex |         |      |
|---------|----------------------------------------|---------|------|
| Visor   | Slightly Pre-Curved                    |         |      |
| Crown   | 4" High                                |         |      |
| Size    | S/M/L/XL                               |         |      |
| Profile | Mid                                    | Panels  | 6    |
| Shape   | Structure                              | Eyelets | Sewn |