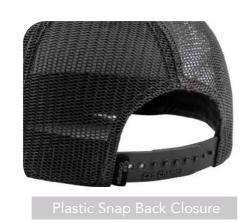

<All sizing may vary by +/- 0.5" up to 1.5">

WOVEN PATCH

PLASTIC SNAP BACK CLOSURE

The Seamless Bonding Fashion Cap – where comfort meets cutting-edge style. Engineered with innovative seamless bonding technology, this cap offers unparalleled breathability, ensuring a cool and fresh feel throughout the day. Its sleek design and lightweight construction elevate your fashion statement effortlessly. Whether you're hitting the streets or exploring the outdoors, this cap provides the perfect blend of comfort and trendsetting style.