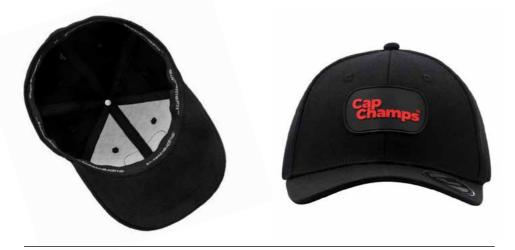

#### CCSF05 ♀ SupremeFit™ PREMIUM WOOL-BLEND BASEBALL CAP

| Fabric  | 83% Acrylic / 15% Wool / 2% PU Spandex |         |      |
|---------|----------------------------------------|---------|------|
| Visor   | Slightly Pre-Curved                    |         |      |
| Crown   | 4" High                                |         |      |
| Size    | S/M/L/XL                               |         |      |
| Profile | Mid                                    | Panels  | 6    |
| Shape   | Structure                              | Eyelets | Sewn |

<All sizing may vary by +/- 0.5" up to 1.5">

PVC PATCH

DREAM FIT (STRETCH-FITTED)

EST

1971

Cap Champs

Our popular cap now comes in lots of cool camouflage pattern designs. The SupremeFit camouflage pattern baseball cap uses strong military-style patterns and high tech that you love.