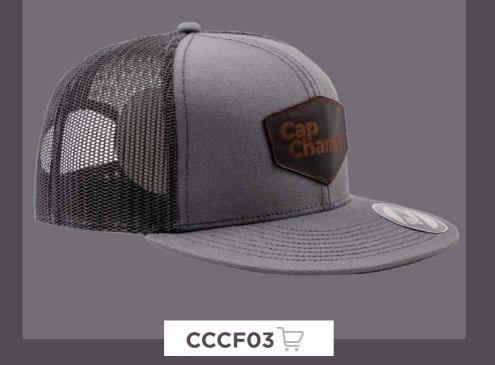

<All sizing may vary by +/- 0.5" up to 1.5">

WOVEN PATCH

PLASTIC SNAP BACK CLOSURE

The Seamless Bonding Fashion Cap – where comfort meets cutting-edge style. Engineered with innovative seamless bonding technology, this cap offers unparalleled breathability, ensuring a cool and fresh feel throughout the day. Its sleek design and lightweight construction elevate your fashion statement effortlessly. Whether you're hitting the streets or exploring the outdoors, this cap provides the perfect blend of comfort and trendsetting style.

#### CCSF03 SupremeFit<sup>™</sup> Seamless Bonding Fashion Cap

| Fabric  | 92% Polyester / 8% S | pandex  |          |
|---------|----------------------|---------|----------|
| Visor   | Slightly Pre-Curved  |         |          |
| Crown   | 4" High              |         |          |
| Size    | S/M/L/XL             |         |          |
| Profile | Mid                  | Panels  | 6        |
| Shape   | Structure            | Eyelets | Lasercut |