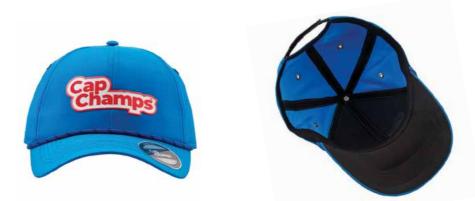

### Classic Fit Performance Rope Cap

Classic Fit Performance Rope Cap- the perfect blend of trendiness and functionality! This cap stands out with its woven rope along base of the front design while offering a secure and adjustable fit with the Rubber Velcro Strap. Made for comfort and style, it's a versatile accessory for any casual occasion.

| Fabric  | 100% Polyester               |         |       |  |
|---------|------------------------------|---------|-------|--|
| Visor   | Pre-Curved                   |         |       |  |
| Crown   | 4" High                      |         |       |  |
| Size    | One Size Fits Most and Youth |         |       |  |
| Profile | Mid                          | Panels  | 6     |  |
| Shape   | Structure                    | Eyelets | Metal |  |