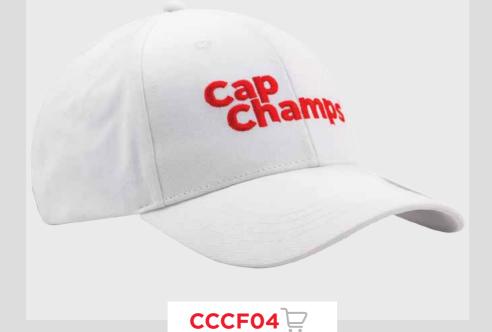

### CCSF04 SupremeFit™ Ultrafibre & Airmesh Baseball Cap

| Fabric  | 100% Polyester      |         |      |
|---------|---------------------|---------|------|
| Visor   | Slightly Pre-Curved |         |      |
| Crown   | 4" High             |         |      |
| Size    | S/M/L/XL            |         |      |
| Profile | Mid                 | Panels  | 6    |
| Shape   | Structure           | Eyelets | None |