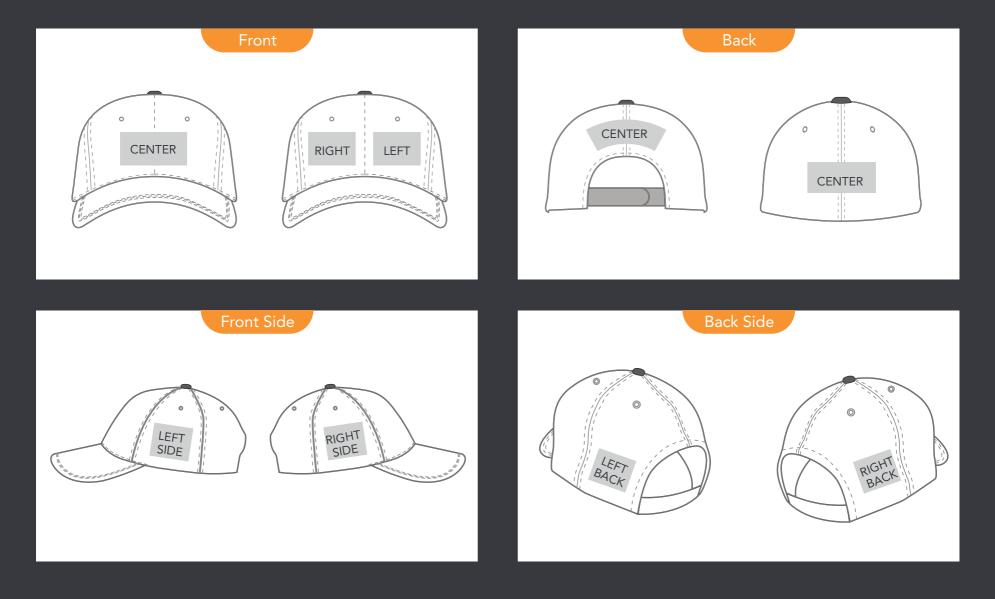

llows for size customization and helps ensure a snug or comfortable fit. Closures can come in various forms such as buckles, snap-backs, Velcro closure and plastic hooks.

# Cap Champs

#### PROFILE

The shape or height of the cap's crown when viewed from the side. It describes how the cap sits on the head and the overall vertical depth or height of the cap's front panel. Caps can have different profiles, which typically fall into three main categories: Low Profile, Mid Profile and High Profile.

## PARTS OF BASEBALL CAPS



## PARTS OF BASEBALL CAPS





# CAP LOGO CRAFTS



**PVC PATCH** 



WOVEN PATCH

LEATHER PATCH



**TPU PATCH** 





**3D PRINTING** 



EST

Cap Champs

**EMBROIDERY PATCH** 

1976





FLAT EMBROIDERY

# LOGO PLACEMENT

Choose from the available placement areas.