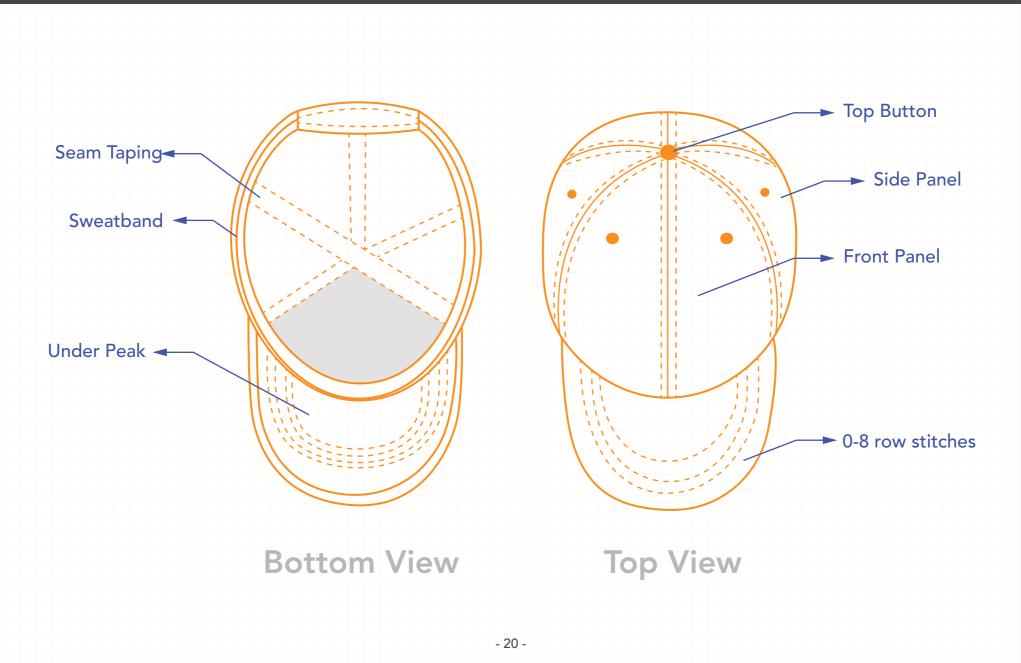

#### VISOR

The stiff projecting brim or bill located at the front of the cap. It extends outward from the front of the cap and is designed to shield the eyes from the sun or light. The visor is an essential part of the cap, providing shade and helping to improve visibility by reducing glare. It can come in various lengths and shapes, depending on the style of the cap.

#### CROWN

The crown of a cap is how high or low it sits on your head. A smaller crown means the cap sits higher up, while a larger crown means it sits lower and covers more of your head. It's basically about how deep the cap goes when you wear it.

#### PANELS

The individual sections or pieces of fabric that are stitched together to form the main body of the cap. Most caps, like baseball caps or hats, are constructed from multiple panels sewn together. These panels are usually shaped and stitched together to create the crown of the cap. The number of panels can be 5 or 6 pieces.

#### CLOSURE

The mechanism or method used to adjust the size and secure the cap on the wearer's head. It's the part of the cap that allows for size customization and helps ensure a snug or comfortable fit. Closures can come in various forms such as buckles, snap-backs, Velcro closure and plastic hooks.

#### PROFILE

The shape or height of the cap's crown when viewed from the side. It describes how the cap sits on the head and the overall vertical depth or height of the cap's front panel. Caps can have different profiles, which typically fall into three main categories: Low Profile, Mid Profile and High Profile.

## PARTS OF BASEBALL CAPS