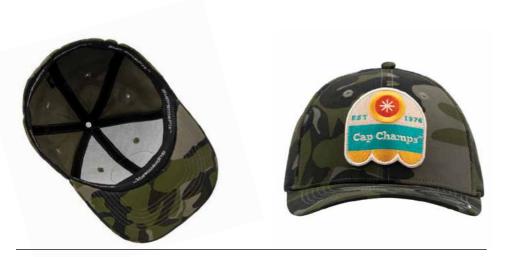

<All sizing may vary by +/- 0.5" up to 1.5">

PVC PATCH

DREAM FIT (STRETCH-FITTED)

EST

1971

Cap Champs

Our popular cap now comes in lots of cool camouflage pattern designs. The SupremeFit camouflage pattern baseball cap uses strong military-style patterns and high tech that you love.

#### CCSF06 SupremeFit™ Camouflage Pattern Baseball Cap

| Fabric  | 98% Cotton / 2% PU  | Spandex |      |
|---------|---------------------|---------|------|
| Visor   | Slightly Pre-Curved |         |      |
| Crown   | 4" High             |         |      |
| Size    | S/M/L/XL            |         |      |
| Profile | Mid                 | Panels  | 6    |
| Shape   | Structure           | Eyelets | Sewn |