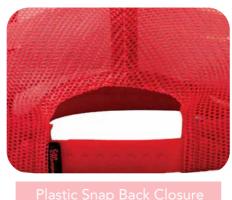

<All sizing may vary by +/- 0.5" up to 1.5">

PVC PATCH

PLASTIC SNAP BACK CLOSURE

- 04 -

The ultimate blend of comfort and style. Crafted with breathable mesh fabric, this cap keeps you cool and fresh even on the sunniest days. Its lightweight design ensures maximum comfort while its trendy look adds a touch of casual sophistication to any outfit. Perfect for outdoor activities or casual wear, this cap is a must-have accessory for those who value comfort and fashion. Elevate your headwear game with our versatile and cool Mesh Baseball Cap!

<All sizing may vary by +/- 0.5" up to 1.5">

WOVEN PATCH

PLASTIC SNAP BACK CLOSURE

The Seamless Bonding Fashion Cap – where comfort meets cutting-edge style. Engineered with innovative seamless bonding technology, this cap offers unparalleled breathability, ensuring a cool and fresh feel throughout the day. Its sleek design and lightweight construction elevate your fashion statement effortlessly. Whether you're hitting the streets or exploring the outdoors, this cap provides the perfect blend of comfort and trendsetting style.