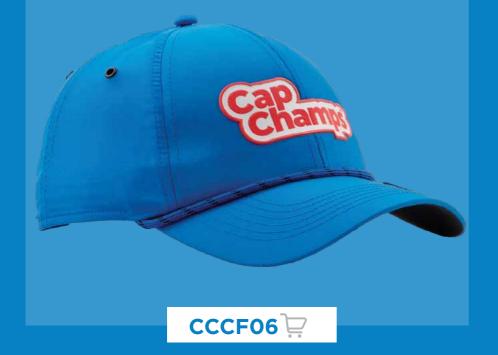

<All sizing may vary by +/- 0.5" up to 1.5">

PVC PATCH

DREAM FIT (STRETCH-FITTED)

EST

1971

Cap Champs

Our popular cap now comes in lots of cool camouflage pattern designs. The SupremeFit camouflage pattern baseball cap uses strong military-style patterns and high tech that you love.

#### CCSF06 SupremeFit™ Camouflage Pattern Baseball Cap

| Fabric  | 98% Cotton / 2% PU  | Spandex |      |
|---------|---------------------|---------|------|
| Visor   | Slightly Pre-Curved |         |      |
| Crown   | 4" High             |         |      |
| Size    | S/M/L/XL            |         |      |
| Profile | Mid                 | Panels  | 6    |
| Shape   | Structure           | Eyelets | Sewn |