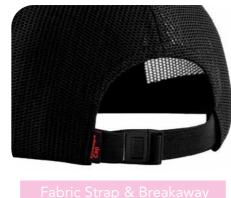

<All sizing may vary by +/- 0.5" up to 1.5">

Embroidery Patch

Elastic Band With Breakaway

#### CLOSURE

The mechanism or method used to adjust the size and secure the cap on the wearer's head. It's the part of the cap that allows for size customization and helps ensure a snug or comfortable fit. Closures can come in various forms such as buckles, snap-backs, Velcro closure and plastic hooks.