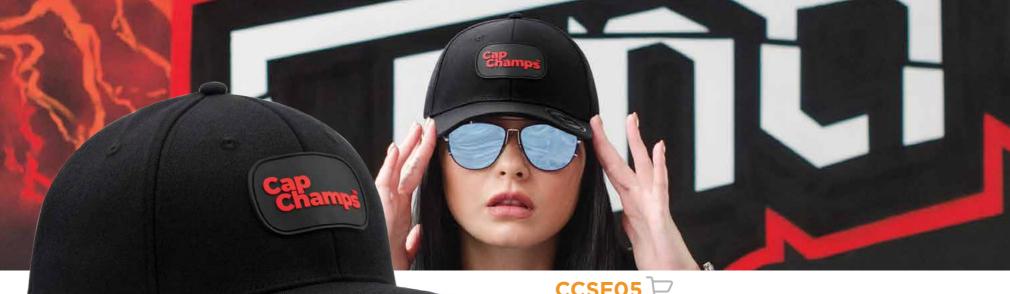

#### CCSF05 ♀ SupremeFit™ PREMIUM WOOL-BLEND BASEBALL CAP

| Fabric  | 83% Acrylic / 15% Wool / 2% PU Spandex |         |      |
|---------|----------------------------------------|---------|------|
| Visor   | Slightly Pre-Curved                    |         |      |
| Crown   | 4" High                                |         |      |
| Size    | S/M/L/XL                               |         |      |
| Profile | Mid                                    | Panels  | 6    |
| Shape   | Structure                              | Eyelets | Sewn |