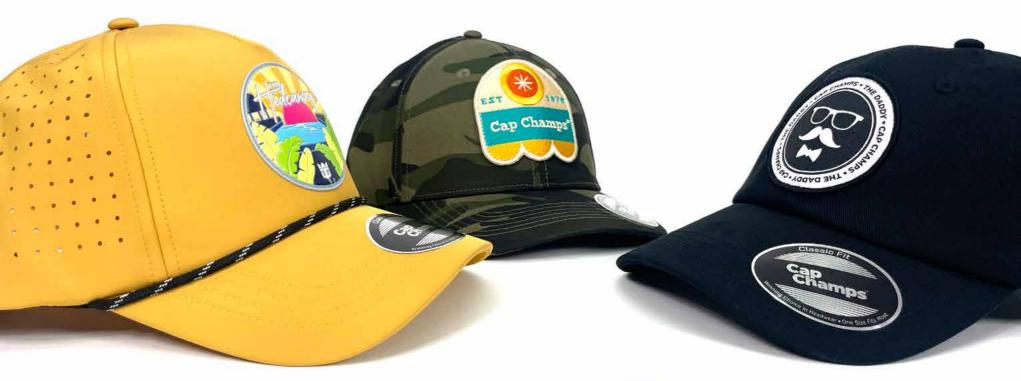

# SupremeFit

SupremeFit<sup>™</sup> embodies the epitome of style and sophistication in caps. These high-end caps are designed for those who crave top-notch fashion statements. Crafted with precision and using premium materials, each ap in this series is a fusion of cutting-edge design and comfort. From bold patterns to refined color schemes the SupremeFit<sup>™</sup> is the go-to choice for those who want to make a statement and stand out in any crowd.

neFit™

SupremeFit™

SupremeFit™

The SupremeFit<sup>™</sup> Snap Back Cap has a special fabric and a rope on the brim. It's good for both performance and style, whether you're playing sports or not. Our golf hat is made from really good materials, so it's light and lets air through, keeping you comfortable even when it's really hot. It stops sweat, so you'll stay cool and dry when you're playing.