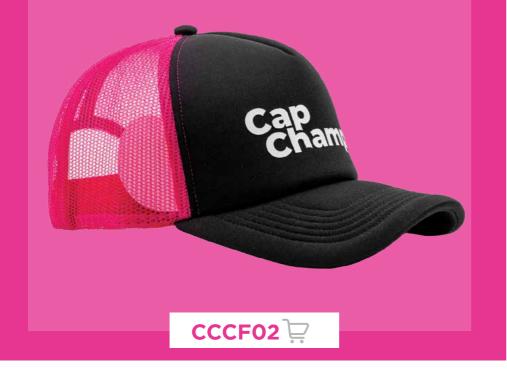

### CCSF02 SupremeFit<sup>™</sup> Mesh Snap Back Cap

| Fabric  | 100% Polyester / Me  | esh       |      |
|---------|----------------------|-----------|------|
| Visor   | Pre-Curved           |           |      |
| Crown   | 4" High              |           |      |
| Size    | One Size Fits Most a | and Youth |      |
| Profile | Mid                  | Panels    | 6    |
| Shape   | Structure            | Eyelets   | Sewn |