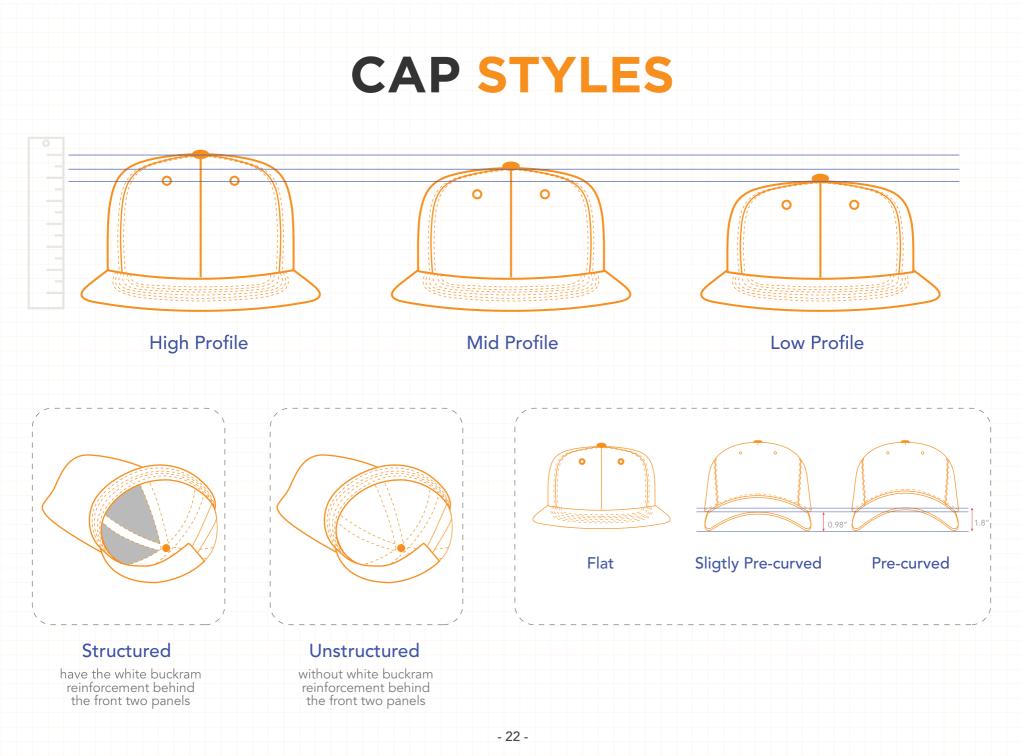

#### CROWN

The crown of a cap is how high or low it sits on your head. A smaller crown means the cap sits higher up, while a larger crown means it sits lower and covers more of your head. It's basically about how deep the cap goes when you wear it.

#### PROFILE

The shape or height of the cap's crown when viewed from the side. It describes how the cap sits on the head and the overall vertical depth or height of the cap's front panel. Caps can have different profiles, which typically fall into three main categories: Low Profile, Mid Profile and High Profile.