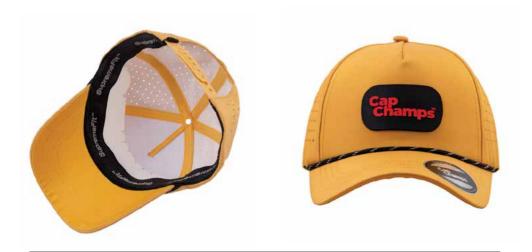

neFit™

SupremeFit™

SupremeFit™

The SupremeFit<sup>™</sup> Snap Back Cap has a special fabric and a rope on the brim. It's good for both performance and style, whether you're playing sports or not. Our golf hat is made from really good materials, so it's light and lets air through, keeping you comfortable even when it's really hot. It stops sweat, so you'll stay cool and dry when you're playing.

### CCSF01 \ SupremeFit™ Snap Back Cap

| Fabric  | 100% Polyester       |          |      |
|---------|----------------------|----------|------|
| Visor   | Pre-Curved           |          |      |
| Crown   | 4" High              |          |      |
| Size    | One Size Fits Most a | nd Youth |      |
| Profile | Mid                  | Panels   | 5    |
| Shape   | Structure            | Eyelets  | None |