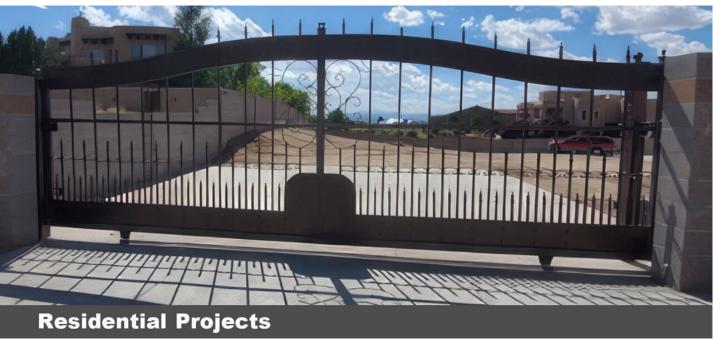

## Discover the Latest Automatic Sliding Driveway Gates for Sale

The ground track automatic driveway sliding gates for sale at Amazing Gates set the industry standard and are designed to roll on "V" Track angle iron bolted to the driveway. The gate is held upright with guide posts (2 for gates under 18 wide and 4 posts for longer gates). The guide posts are set in concrete on either side of the gate, holding the gate upright as it opens and closes. Note: Because the gate panel moves past stationary posts ASTM 2200 guidelines call for automated slide gates to have wire mesh attached to prevent reach-through injuries. We recommend adding black chicken wire or other suitable mesh to our date during installation (not provided).





## **Slide Gate Features**



**V\_Track** The galvanized "V" Track can either be anchor-bolted to an existing driveway or set in concrete while vouring a new grade beam. The gate rolls open and closed on this track so it must be twice as long as the gap opening the gate is securing.

**Frame Extension** The Slider Frame Extension, or back frame, allows the Slider Guide to hold the gate upright in the closed position.

Non-reach-through wire mesh is attached to the back frame

**Chain attach brackets** Our system uses the attach brackets supplied by they gate operator manufacturer and can be vertically adjusted to align with the chain from the opener.

**Heavy Duty Chain** The heavy duty chain attaches to the adjustable chain attach bracket at each end of the gate and passes through the