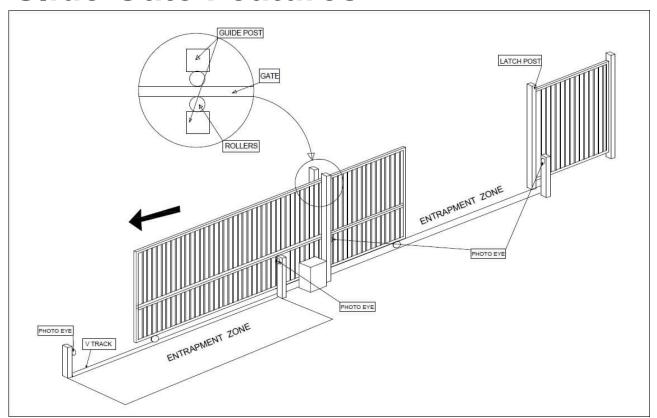

## Discover the Latest Automatic Sliding Driveway Gates for Sale

The ground track automatic driveway sliding gates for sale at Amazing Gates set the industry standard and are designed to roll on "V" Track angle iron bolted to the driveway. The gate is held upright with guide posts (2 for gates under 18 wide and 4 posts for longer gates). The guide posts are set in concrete on either side of the gate, holding the gate upright as it opens and closes. Note: Because the gate panel moves past stationary posts ASTM 2200 guidelines call for automated slide gates to have wire mesh attached to prevent reach-through injuries. We recommend adding black chicken wire or other suitable mesh to our date during installation (not provided).

## **Slide Gate Features**

**V\_Track** The galvanized "V" Track can either be anchor-bolted to an existing driveway or set in concrete while vouring a new grade beam. The gate rolls open and closed on this track so it must be twice as long as the gap opening the gate is securing.

**Frame Extension** The Slider Frame Extension, or back frame, allows the Slider Guide to hold the gate upright in the closed position.

Non-reach-through wire mesh is attached to the back frame

**Chain attach brackets** Our system uses the attach brackets supplied by they gate operator manufacturer and can be vertically adjusted to align with the chain from the opener.

**Heavy Duty Chain** The heavy duty chain attaches to the adjustable chain attach bracket at each end of the gate and passes through the drive sprocket of the Gate Opener.

**Catch Post** For single leaf sliding gates, a Catch Post is recommended to add stability.

**Gate operator Mounting Platform** Four legged steel mounting platform available as an alternative to a traditional concrete pad.

**Photo Eyes** Photo eyes or safety loops are required to ensure safety of pedestrians and/or vehicles.