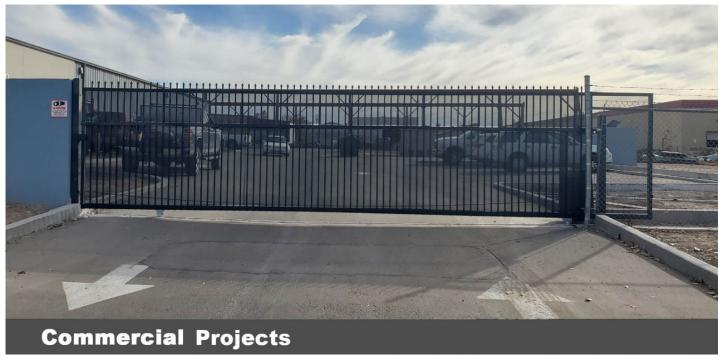

## Discover the Latest Automatic Sliding Driveway Gates for Sale

The ground track automatic driveway sliding gates for sale at Amazing Gates set the industry standard and are designed to roll on "V" Track angle iron bolted to the driveway. The gate is held upright with guide posts (2 for gates under 18 wide and 4 posts for longer gates). The guide posts are set in concrete on either side of the gate, holding the gate upright as it opens and closes. Note: Because the gate panel moves past stationary posts ASTM 2200 guidelines call for automated slide gates to have wire mesh attached to prevent reach-through injuries. We recommend adding black chicken wire or other suitable mesh to our date during installation (not provided).





## **Slide Gate Features**



**V\_Track** The galvanized "V" Track can either be anchor-bolted to an existing driveway or set in concrete while vouring a new grade beam. The gate rolls open and closed on this track so it must be twice as long as the gap opening the gate is securing.

**Frame Extension** The Slider Frame Extension, or back frame, allows the Slider Guide to hold the gate upright in the closed position.

Non-reach-through wire mesh is attached to the back frame

**Chain attach brackets** Our system uses the attach brackets supplied by they gate operator manufacturer and can be vertically adjusted to align with the chain from the opener.

**Heavy Duty Chain** The heavy duty chain attaches to the adjustable chain attach bracket at each end of the gate and passes through th