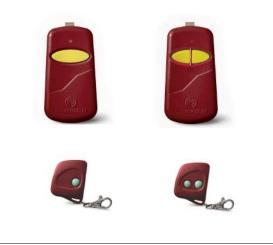

## ACCESSORIES

- Stinger 433MHz
- Firefly 433MHz

PIERCE BUILDING: 3788 WEST 2270 SOUTH, SUITE E SALT LAKE CITY, UT 84120 (866) 975-0101 • (866) 975-0404 FAX WWW.TRANSMITTERSOLUTIONS.COM