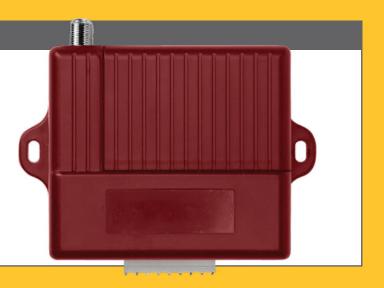

## HIVE 433MHz Receiver

Stand Alone - Long Range DIP Switch Receiver

## FEATURES

- 2-Channels
- Maroon
- Includes Coax Antenna & Wiring Harness
- 12-24 VAC/DC
- 10 DIP Switches

| SPECIFICATIONS         |                      |
|------------------------|----------------------|
| Output Load Max:       | 15A/125AC            |
| Input Load:            | 12-24VACDC           |
| Power Consumpotion:    | 32mA/70mA            |
| Max Applicable Power:  | 25VDC                |
| Operating temperature: | -40F - 158F          |
| Dimensions:            | 3W x 3 1/2L x 1 1/4D |
|                        |                      |