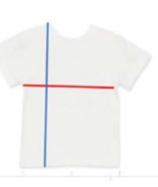

| 3M   | 11"     | 12"          | ´+/- 1/2" or 3/4"    |
| 6M   | 11 1/4" | 12 1/2"      | `+/- 1/2" or 3/4"    |
| 9M   | 11 1/2" | 13 1/4"      | ´+/- 1/2" or 3/4"    |
| 12M  | 11 3/4" | 13 3/4"      | ´+/- 1/2" or 3/4"    |
| 18M  | 12"     | 14 1/2"      | `+/- 1/2" or 3/4"    |
| 24M  | 12 1/2" | 15 1/4"      | ´+/- 1/2" or 3/4"    |
| 2T   | 12 1/2" | 15 3/4"      | `+/- 1/2" or 3/4"    |
| 3T   | 12 1/2" | 16 1/2"      | `+/- 1/2" or 3/4"    |
| 4    | 13 1/2" | 17 1/2"      | `+/- 1/2" or 3/4"    |
| 4R   | 13 1/2" | 18"          | `+/- 1/2" or 3/4"    |
| 5    | 13 3/4" | 18 1/2"      | ´+/- 1/2" or 3/4"    |
| 6    | 14 1/4" | 19 1/4"      | ´+/- 1/2" or 3/4"    |
| 7    | 15 3/4" | 20 1/4"      | `+/- 1/2" or 3/4"    |
| 8    | 16"     | 20 3/4"      | `+/- 1/2" or 3/4"    |









## Boys Shirts: Button Down Shirts

| Size | Total length | Chest   | TOLERANCE (+/-)   |
|------|--------------|---------|-------------------|
| 3M   | 12 1/2"      | 10 1/2" | ´+/- 1/2" or 3/4" |
| 6M   | 12 3/4"      | 10 3/4" | `+/- 1/2" or 3/4" |
| 9M   | 13"          | 11"     | `+/- 1/2" or 3/4" |
| 12M  | 13 3/4"      | 11 1/4" | ´+/- 1/2" or 3/4" |
| 18M  | 14"          | 11 1/2" | ´+/- 1/2" or 3/4" |
| 24M  | 14 1/4"      | 11 3/4" | ´+/- 1/2" or 3/4" |
| 2T   | 14 3/4"      | 12"     | `+/- 1/2" or 3/4" |
| 3T   | 153/4"       | 12 1/2" | `+/- 1/2" or 3/4" |
| 4T   | 16 3/4"      | 13"     | ´+/- 1/2" or 3/4" |
| 5T   | 18"          | 13 1/2" | ´+/- 1/2" or 3/4" |
| 6T   | 18 3/4"      | 14"     | `+/- 1/2" or 3/4" |
| 7    | 19 1/4"      | 14 1/2" | `+/- 1/2" or 3/4" |