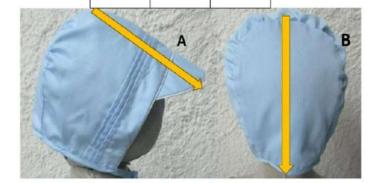

## **Bonnet Sizes**

#### Boy Bonnets

| Size     | Length A | Length B |
|----------|----------|----------|
| NB-3M-6M | 6 ½"     | 4 ¾"     |
| 9M-12M   | 7 1/8"   | 5 1/8"   |
| 18M-24M  | 7 ¾"     | 5 ½"     |
| 2T-3T    | 8 ½"     | 5 7/8"   |
| 4T       | 9"       | 6 3/8"   |