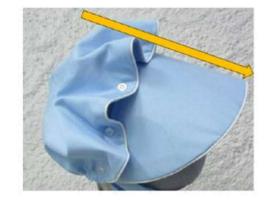

## **Bonnet Sizes**

#### **Girl Bonnets**

| Size       | Length |  |
|------------|--------|--|
| 0-6M       | 9      |  |
| 6M-12M-18M | 9 ½    |  |
| 24M        | 10 ¼   |  |
| 2T-4T      | 10 ¾   |  |
| 4T-5       | 11 1/2 |  |