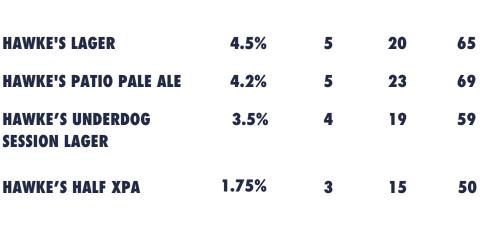

## Take Away Beer

| r             | BREWING | \$ 1983<br>  * |
|---------------|---------|----------------|
| <b>FINNIE</b> | 6 PACK  | CASE           |
| 5             | 20      | 65             |
| 5             | 23      | 69             |