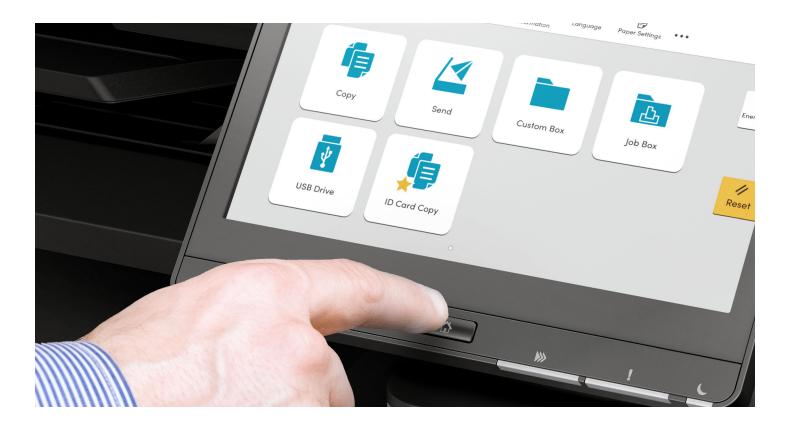

## **An Effortless User Experience**

Over-complicated printer controls drain valuable time and can impact your overall productivity. The Kyocera Evolution Series puts an end to that, with a user interface that has been totally redesigned to **minimize confusion** and **maximize your capabilities**, for printing that is easy and intuitive.

### Meet the New User Interface

With standard colors and easy to understand icons, carrying out tasks at the printer has never been simplier.

| Copy | 12 Sand   | job Box | Detrus/<br>Job Concel | Cavica<br>Information | (i)<br>(j) | Paper Setting |          |   | 10:46        |
|------|-----------|---------|-----------------------|-----------------------|------------|---------------|----------|---|--------------|
|      |           |         |                       |                       |            |               |          |   |              |
|      | -         | 1       | 1                     | 1                     | _          | Τ.            |          |   | 6            |
|      | ٩.        |         |                       |                       |            | 11            | <u>گ</u> |   | Energy Sover |
|      | Сору      |         | Send                  | 0                     | Custom Box |               | ob Box   |   |              |
| -    |           |         |                       |                       |            |               |          | 0 | 11           |
|      | ÷         | 1       | í.                    | 1                     | 6          | 1.1           |          |   | Reset        |
|      | ¥         |         | , P                   | 1.5                   | ļ,         |               | ļ        |   |              |
|      | USB Drive |         | 123                   |                       | 456        |               | 789      |   |              |
| _    |           | ~       |                       | · · ·                 |            | ~             |          |   |              |

Simple Standardized icons and graphics make navegation intuitive and easy.

| Сору              |        |          |              |  |  |  |
|-------------------|--------|----------|--------------|--|--|--|
| Auto              | 100%   |          |              |  |  |  |
| Paper Selection   | Zoom   |          |              |  |  |  |
| <b>Full Color</b> | 100%   |          |              |  |  |  |
| Color Selection   | Duplex | <u> </u> | $\mathbf{N}$ |  |  |  |
| Off Off           | Off    | $\leq$   |              |  |  |  |
|                   |        |          | $\sim$       |  |  |  |