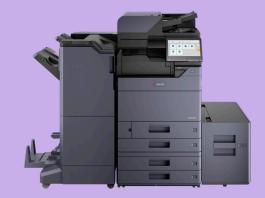

## Finish in Style

With the Kyocera Evolution Series, it's your documents your way.

Today's workspaces demand greater agility and media flexibility, and Kyocera has risen to the challenge with brand-new finishing capabilities for 60/70ppm devices.

### ZF-7100 Z-Fold Option

This functionality enables you to add "z-folded" sheets into your documents. This includes diagrams, charts and other larger sheets that need to be folded into a 8.5" x 11" sized booklets. This can also be particularly useful for standalone applications when producing invoices, marketing flyers and brochures.

### **Staple Finishing Option**

The Kyocera Evolution Series also boasts 4,000 sheet staple finisher options that support 65 and 100 sheet stapling and 2/3 hole-punching for clean, professional looking output so that more jobs can be kept in-house even in the most demanding of work environments.

### **IS-7100** Inserter Unit Option

This presence of two trays enables users to feed pre-printed pages as potential front or back covers or sheet inserts. The Inserter Unit avoids the need for pre-printed sheets to go through the high-temperature fusing process at the MFP, thus ensuring that the pre-printed sheets won't get destroyed or melted.