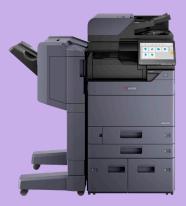

## Finish in Style

With the Kyocera Evolution Series, it's your documents your way.

Today's workspaces demand greater agility and media flexibility, and Kyocera has risen to the challenge with brand-new finishing capabilities for 60/70ppm devices.

### ZF-7100 Z-Fold Option

This functionality enables you to add "z-folded" sheets into your documents. This includes diagrams, charts and other larger sheets that need to be folded into a 8.5" x 11" sized booklets. This can also be particularly useful for standalone applications when producing invoices, marketing flyers and brochures.

### **Staple Finishing Option**

The Kyocera Evolution Series also boasts 4,000 sheet staple finisher options that support 65 and 100 sheet stapling and 2/3 hole-punching for clean, professional looking output so that more jobs can be kept in-house even in the most demanding of work environments.

### **IS-7100** Inserter Unit Option

This presence of two trays enables users to feed pre-printed pages as potential front or back covers or sheet inserts. The Inserter Unit avoids the need for pre-printed sheets to go through the high-temperature fusing process at the MFP, thus ensuring that the pre-printed sheets won't get destroyed or melted.