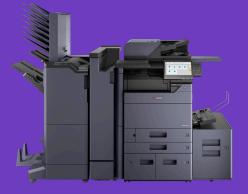

# The Evolution Continues in Colour

Magnify your message with more impact.

The Kyocera Evolution Series

Unrivalled productivity with superior colour

Speeds of 40, 50, 60 & 70ppm in BW/Colour

4800 x 1200 dpi resolution

Z-Fold/Inserter Unit finishing capabilities

The most up-to-date security enhancements

TASKalfa 7054ci

## Make Change Your Edge

The Kyocera Evolution Series was created for a new landscape of work. It is a range of robust, **versatile platforms that have been built to last**. Combining cuttingedge technology and Kyocera's expertise, these intuitive, user-friendly **colour devices** will drive your productivity to new levels.