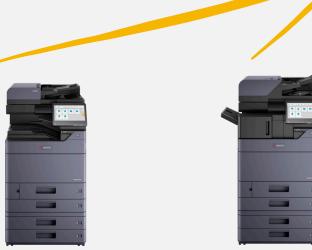

| 2          |                                    | TASKalfa 4054ci  | TASKalfa 5054ci                                   | TASKalfa 6054ci  | TASKalfa 7054ci  |
|------------|------------------------------------|------------------|---------------------------------------------------|------------------|------------------|
| 8          | Print<br>Speeds                    | 40 ppm           | <i>5</i> 0 ppm                                    | 60 ppm           | 70 ppm           |
| £۵         | Scan<br>Speeds                     | up to 274 ipm    | up to 274 ipm                                     | up to 274 ipm    | up to 274 ipm    |
| Ē          | Document<br>Processor              | up to 320 sheets | up to 320 sheets                                  | up to 320 sheets | up to 320 sheets |
| $\Diamond$ | Toner<br>Capacity*<br>(B&W/colour) | 30,000/20,000    | 30,000/20,000                                     | 40,000/24,000    | 40,000/24,000    |
| Ū          | Enhanced<br>Security<br>Features   |                  | ta with authentication<br>n checks. Supports FIP: |                  |                  |

Our new colour systems!

\*Based on 5% coverage