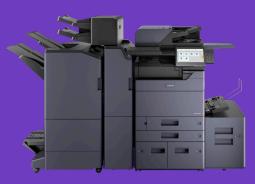

# The Evolution Continues in Colour

Magnify your message with more impact.

The Kyocera Evolution Series

Unrivalled productivity with superior colour

Speeds of 40, 50, 60 & 70ppm in BW/Colour

4800 x 1200 dpi resolution

Z-Fold/Inserter Unit finishing capabilities

The most up-to-date security enhancements

TASKalfa 7054ci

## Make Change Your Edge

The Kyocera Evolution Series was created for a new landscape of work. It is a range of robust, **versatile platforms that have been built to last**. Combining cuttingedge technology and Kyocera's expertise, these intuitive, user-friendly **colour devices** will drive your productivity to new levels.