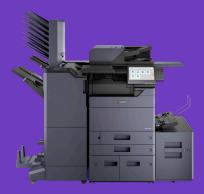

# The Evolution Continues in Colour

Magnify your message with more impact.

The Kyocera Evolution Series

Unrivalled productivity with superior colour

Speeds of 40, 50, 60 & 70ppm in BW/Colour

4800 x 1200 dpi resolution

Z-Fold/Inserter Unit finishing capabilities

The most up-to-date security enhancements

TASKalfa 7054ci

## Make Change Your Edge

The Kyocera Evolution Series was created for a new landscape of work. It is a range of robust, **versatile platforms that have been built to last**. Combining cuttingedge technology and Kyocera's expertise, these intuitive, user-friendly **colour devices** will drive your productivity to new levels.