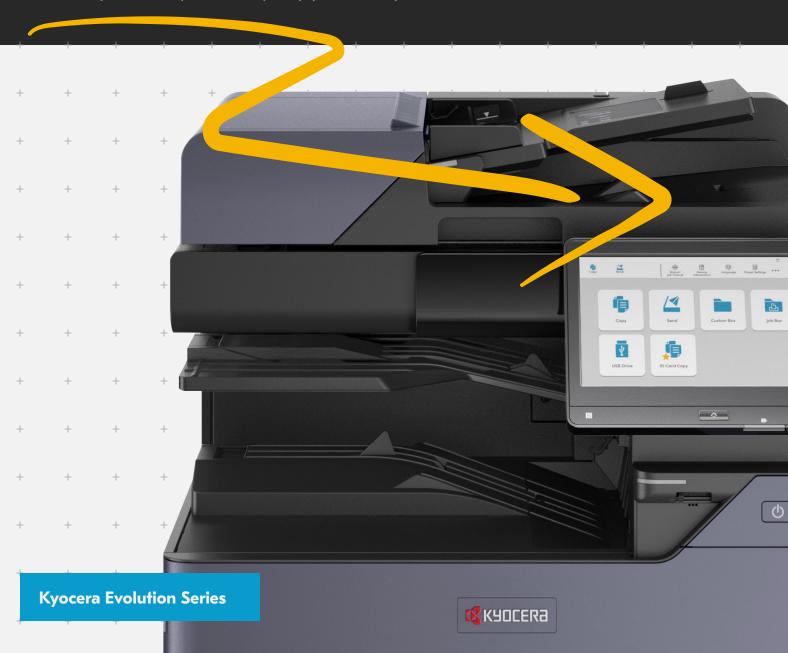

### It's Time to Evolve

New challenges demand a fresh approach. You need the best tools to drive your business forward during challenging times.

Meet the Kyocera Evolution Series: **robust, versatile platforms that have been built to last**. Combining cutting-edge technology and Kyocera's expertise, this new user-friendly series is ready to drive your productivity to new levels.

## Fewer pains. More gains.

Complex printer controls drain valuable time and can impact your overall productivity. With the new Kyocera Evolution Series, the user interface has been totally redesigned to minimize confusion and maximize your capabilities, so that you enjoy more time for you and your business.

#### **User-friendly interface**

Tablet-like functionality makes life easy. No more frustration at the printer!