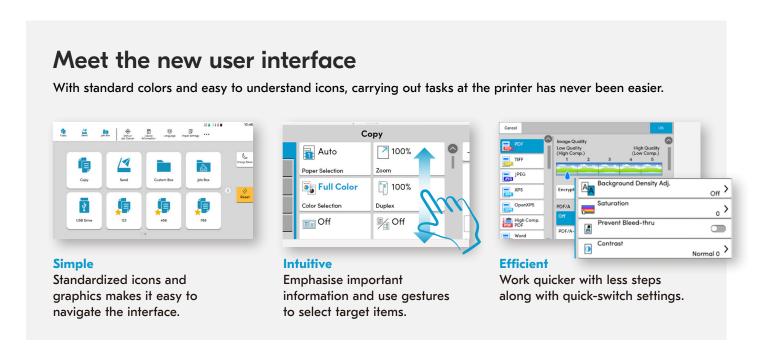

## Fewer pains. More gains.

Complex printer controls drain valuable time and can impact your overall productivity. With the new Kyocera Evolution Series, the user interface has been totally redesigned to minimize confusion and maximize your capabilities, so that you enjoy more time for you and your business.

#### **User-friendly interface**

Tablet-like functionality makes life easy. No more frustration at the printer!