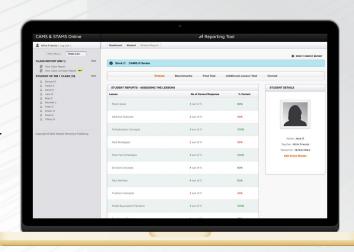

# After Paradic (top on 1)

| More Manual Column | Col

View detailed reports by individual or class – perfect for teachers, administrators and parents to review overall class and student performance.

Additional Benefits

Having parent/teacher interviews? Print paper-based reports to show student progress.

Misplaced your printed reports? Just login to CAMS® Plus & STAMS® Plus Online: Reporting Tool to retrieve them.