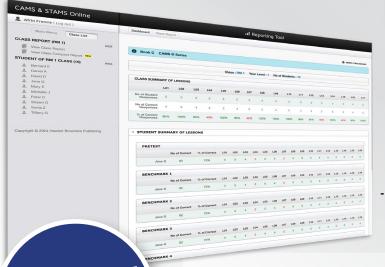

#### **Class Report**

- Class Summary of Concepts (Number and Percentage of Correct Responses based on a Class)
- Student Summary of Concepts from Lessons 1 to 16
- Student Summary of Correctly Answered from Lessons 1 to 16
- Student Summary as Percentage from Lessons 1 to 16
- Produce a Concept Summary Column Graph from Lessons 1 to 16

#### **Student Report**

- Assessing the Concepts from Lessons 1 to 16
- Produce a Concepts Column Graph to compare the different Levels of Mastery from Lessons 1 to 16
- Analysis of the Strengths and Weaknesses in Concepts from Lessons 1 to 16