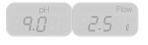

#### Easily confirm the pH level & amount of water you are drinking!

When you select the type and level of water, the display will indicate the pH and flow amount of your drinking water.

You can also use the JOG DIAL to select the type of water and adjust other settings on your Water Ionizer!