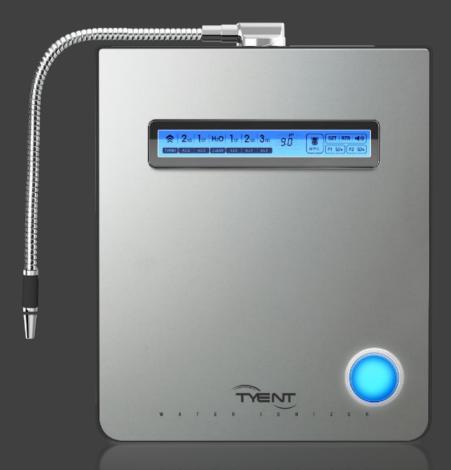

## The brand new Tyent Edge Water Ionizer

Get the **Edge** you've been looking for!

#### **BRAND NEW Design**

Beautiful Space-Saving Shape High-Quality Materials

The all new COMPACT size fits perfectly in your kitchen!

**Stainless Steel** front panel & faucet

Colorful touch screen

JOG Dial for added convenience

**Rounded** edges

Compact size with powerful performance

#### Enjoy Luxurious & Cutting Edge Features

Every detail of the Tyent **Edge** Water Ionizer was carefully designed with ultimate beauty and user friendliness!

# ONE-TOUCH Water By Design with Colorful LED Screen

With a single touch, experience powerful functions & features!

**Fixed Amount of Water** 

Various Languages

**ECO Mode** 

pH & Flow Indicator

Voice Guide