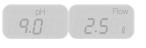

#### Easily confirm the pH level & amount of water you are drinking!

When you select the type and level of water, the display will indicate the pH and flow amount of your drinking water.

You can also use the JOG DIAL to select the type of water and adjust other settings on your Water Ionizer!