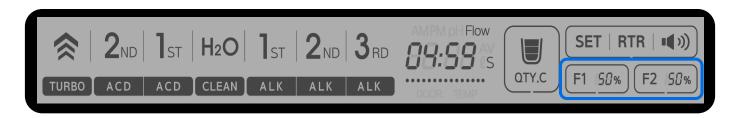

# ONE-TOUCH Water By Design with Colorful LED Screen

With a single touch, experience powerful functions & features!

**Fixed Amount of Water** 

Various Languages

**ECO Mode** 

pH & Flow Indicator

Voice Guide

pH 3.5 ~ pH 2.5 ⇔ pH 11 ~ pH 12

Turbo Acidic Water

Turbo Alkaline Water

(Results may vary based on source water conditions)

**Various Languages** 

pH & Flow Indicator **ECO Mode** 

Voice Guide

#### Get the EXACT amount of water you need (such as 0.5L, 1.0L and 1.5L) with fixed water quantity function.

(The **Edge** Water Ionizer is equipped with an automatic water controlling valve!)

ECO Mode

#### Easily confirm the pH level & amount of water you are drinking!

When you select the type and level of water, the display will indicate the pH and flow amount of your drinking water.

You can also use the JOG DIAL to select the type of water and adjust other settings on your Water Ionizer!

**Fixed Amount of Water** 

Various Languages

**ECO Mode** 

pH & Flow Indicator

Listen to the voice guide from the **Edge** to select the type of water you would like to use along with other settings!