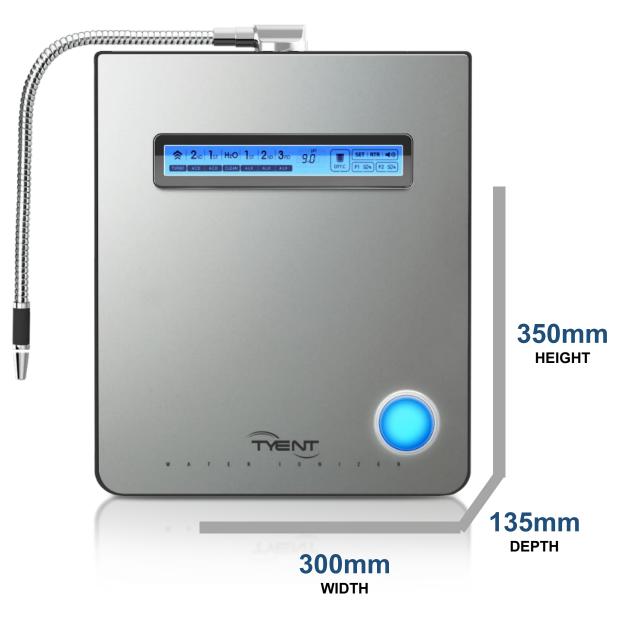

### The brand new Tyent Edge Water Ionizer

Overall Specifications

|                         | Model                                       | Ed <u>9</u> e                                                  |                                    |   |
|-------------------------|---------------------------------------------|----------------------------------------------------------------|------------------------------------|---|
| Exterior of Product     | Dimension                                   | 12in (W) x 5.5in (D) x 14 in (H)                               |                                    |   |
|                         | Weight                                      | 11lbs                                                          |                                    |   |
| Water Outflow           | Water outflow                               | Up to 2L /min                                                  |                                    |   |
|                         | pH levels                                   | 3 Alkaline, 1Neutral, 2 Acidic, Turbo (Strong alkaline/acidic) |                                    |   |
| Controls and<br>Display | Controls                                    | Touch Screen & Jog Dial                                        |                                    |   |
|                         | Display                                     | COLOR LED                                                      |                                    |   |
| Power                   | Power supply                                | SMPS                                                           |                                    |   |
|                         | Power consumption                           | Max. 8 amps                                                    |                                    |   |
| Electrolysis            | Water Cell Plate<br>Materials               | Platinum and Titanium                                          |                                    |   |
|                         | Electrolytic Cell<br>Quantity of Electrodes | 9 Solid/Mesh Hybrid Plates                                     |                                    |   |
| Filters Configuration   | Structure                                   | Dual .01 Micron Filters                                        |                                    |   |
| Convenient Features     | Voice Announcement                          | 0                                                              | Fixed Amount of<br>Water Selection | 0 |
|                         | Automatic/Manual<br>Cleaning                | 0                                                              | Automatic Stop<br>Function         | 0 |
|                         | Safety Alerts                               | 0                                                              | Time Display                       | 0 |
|                         | Filter Usage Indication                     | 0                                                              | Backlight Color                    | 0 |
| Setting function        | Adjustable pH                               | 0                                                              | Voice Volume<br>Control            | 0 |
|                         | Multiple Languages<br>Supported             | 0                                                              | Easy Filter Reset                  | 0 |