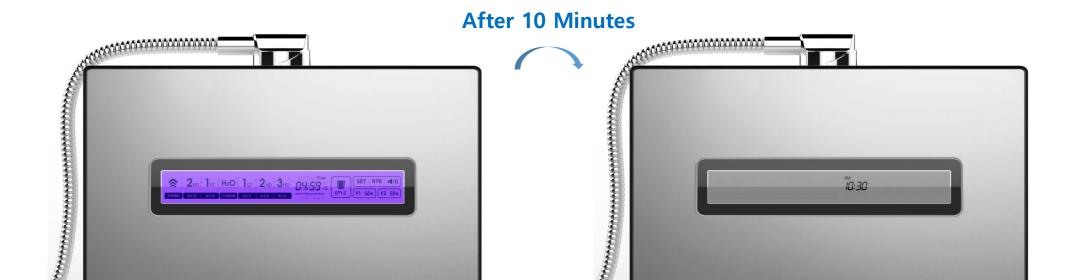

#### The **Edge** Water Ionizer is environmentally-friendly as well!

The LCD backlight will be turned off automatically after 10 minutes of non-use and will display the current time, saving energy!

**Fixed Amount of Water** 