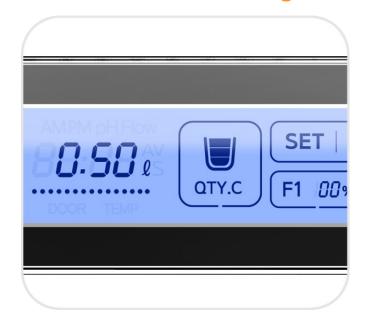

#### Get the EXACT amount of water you need (such as 0.5L, 1.0L and 1.5L) with fixed water quantity function.

(The **Edge** Water Ionizer is equipped with an automatic water controlling valve!)

ECO Mode

#### The **Edge** Water Ionizer is environmentally-friendly as well!

The LCD backlight will be turned off automatically after 10 minutes of non-use and will display the current time, saving energy!

**Fixed Amount of Water** 