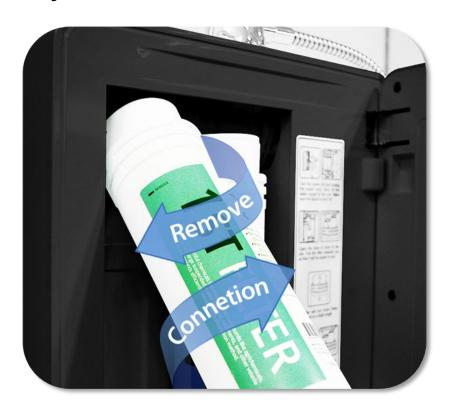

#### The Edge features the easiest way to REPLACE your filters!

The display indicates the filter usage on the LCD screen allowing you to know exactly when it's time to change your filters!

When it's time, a simple filter replacement system along with a one-touch filter usage reset setting makes filter management easy for anyone!