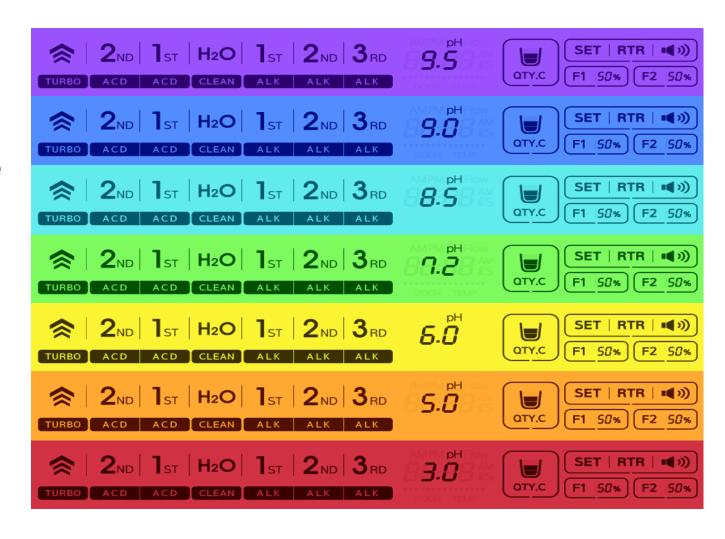

pH 3.5 ~ pH 2.5 ⇔ pH 11 ~ pH 12

Turbo Acidic Water

Turbo Alkaline Water

(Results may vary based on source water conditions)

**Various Languages** 

pH & Flow Indicator **ECO Mode** 

Voice Guide

#### Easily confirm the pH level & amount of water you are drinking!

When you select the type and level of water, the display will indicate the pH and flow amount of your drinking water.

You can also use the JOG DIAL to select the type of water and adjust other settings on your Water Ionizer!