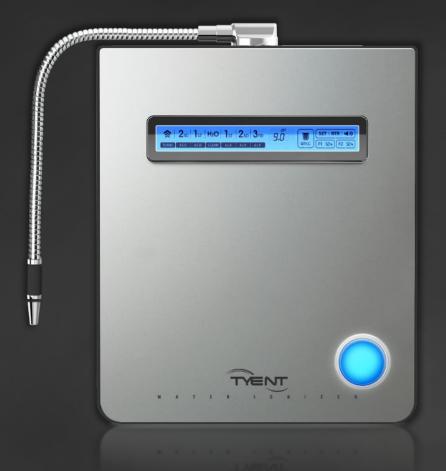

## The brand new Tyent Edge Water Ionizer

Get the **Edge** you've been looking for!

#### **BRAND NEW Design**

Beautiful Space-Saving Shape High-Quality Materials

The all new COMPACT size fits perfectly in your kitchen!

**Stainless Steel** front panel & faucet

Colorful touch screen

JOG Dial for added convenience

# ONE-TOUCH Water By Design with Colorful LED Screen

With a single touch, experience powerful functions & features!

**Fixed Amount of Water** 

Various Languages

**ECO Mode** 

pH & Flow Indicator

Voice Guide