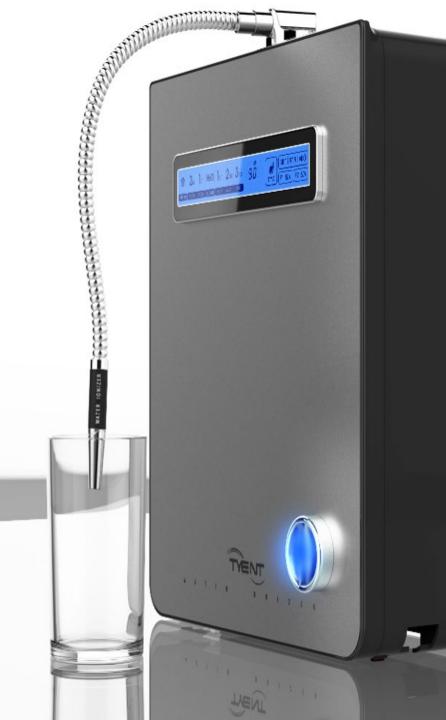

# ONE-TOUCH Water By Design with Colorful LED Screen

With a single touch, experience powerful functions & features!

**Fixed Amount of Water** 

Various Languages

**ECO Mode** 

pH & Flow Indicator

Voice Guide

pH 3.5 ~ pH 2.5 ⇔ pH 11 ~ pH 12

Turbo Acidic Water

Turbo Alkaline Water

(Results may vary based on source water conditions)

**Various Languages** 

pH & Flow Indicator **ECO Mode** 

Voice Guide

#### Get the EXACT amount of water you need (such as 0.5L, 1.0L and 1.5L) with fixed water quantity function.

(The **Edge** Water Ionizer is equipped with an automatic water controlling valve!)

ECO Mode

pH & Flow Indicator

Voice Guide