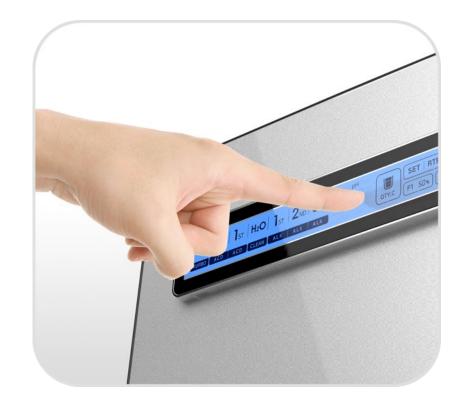

#### Easily confirm the pH level & amount of water you are drinking!

When you select the type and level of water, the display will indicate the pH and flow amount of your drinking water.

You can also use the JOG DIAL to select the type of water and adjust other settings on your Water Ionizer!

**Fixed Amount of Water** 

Various Languages

**ECO Mode** 

pH & Flow Indicator

Listen to the voice guide from the **Edge** to select the type of water you would like to use along with other settings!