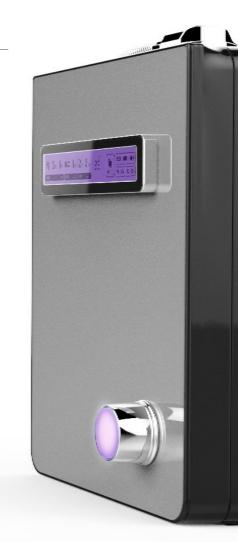

#### **BRAND NEW Design**

Beautiful Space-Saving Shape High-Quality Materials

The all new COMPACT size fits perfectly in your kitchen!

**Stainless Steel** front panel & faucet

Colorful touch screen

JOG Dial for added convenience

#### Enjoy Luxurious & Cutting Edge Features

Every detail of the Tyent **Edge** Water Ionizer was carefully designed with ultimate beauty and user friendliness!