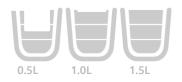

#### Get the EXACT amount of water you need (such as 0.5L, 1.0L and 1.5L) with fixed water quantity function.

(The **Edge** Water Ionizer is equipped with an automatic water controlling valve!)

ECO Mode