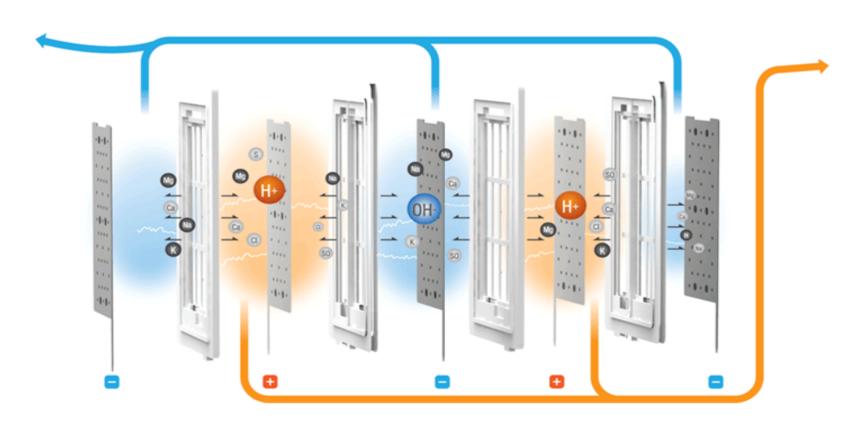

#### **Outstanding Electrolysis**

Experience the most powerful electrolysis that works stably with platinum-coated ROUND-MESH-HYBRID plate technology!

A SMPS supports the electrolysis to be operated in a stable condition. In addition, a broad surface area enhances the efficiency and effectiveness of plates.

ALKALINE Water

ACIDIC Water