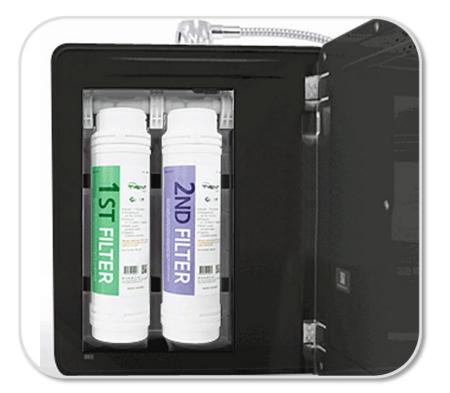

#### **Powerful Filtration**

The Industry's BEST filters produce the purest water with TM-Ceramic and Carbon Block filtration!

- With membrane multi-layer filtration, the Edge Water Ionizer removes suspended solids over 0.5~5 micron such as rust, mud, sand, and sediment. Due to the nature of the depth-filtration process, the filtration performance and product life span is incomparably outstanding!
- Since synthetic resin binders are not used, input carbon can be utilized 100%!
- Traditional carbon block filters are known for problems where carbon breaks away due to a decrease in binding force. Since Tyent applies an M/B filter core on the inside, our filters prevent carbon from breaking away.

TM-Ceramic

**Carbon Block** 