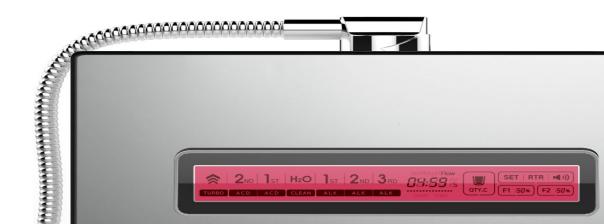

# ONE-TOUCH Water By Design with Colorful LED Screen

With a single touch, experience powerful functions & features!

**Fixed Amount of Water** 

Various Languages

**ECO Mode** 

pH & Flow Indicator

Voice Guide

pH 3.5 ~ pH 2.5 ⇔ pH 11 ~ pH 12

Turbo Acidic Water

Turbo Alkaline Water

(Results may vary based on source water conditions)

**Various Languages** 

pH & Flow Indicator **ECO Mode** 

Voice Guide