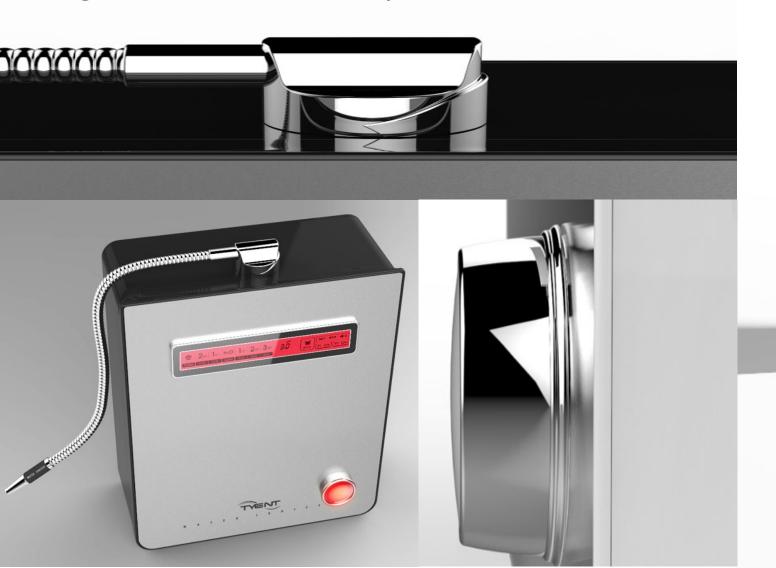

## The brand new Tyent Edge Water Ionizer

Get the **Edge** you've been looking for!

#### **BRAND NEW Design**

Beautiful Space-Saving Shape High-Quality Materials

The all new COMPACT size fits perfectly in your kitchen!

**Stainless Steel** front panel & faucet

Colorful touch screen

JOG Dial for added convenience

**Rounded** edges

Compact size with powerful performance

#### Enjoy Luxurious & Cutting Edge Features

Every detail of the Tyent **Edge** Water Ionizer was carefully designed with ultimate beauty and user friendliness!