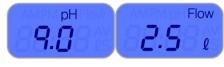

#### Easily confirm the pH level & amount of water you are drinking!

When you select the type and level of water, the display will indicate the pH and flow amount of your drinking water.

You can also use the JOG DIAL to select the type of water and adjust other settings on your Water Ionizer!