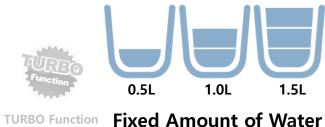

#### Get the EXACT amount of water you need (such as 0.5L, 1.0L and 1.5L) with fixed water quantity function.

(The **Edge** Water Ionizer is equipped with an automatic water controlling valve!)

ECO Mode