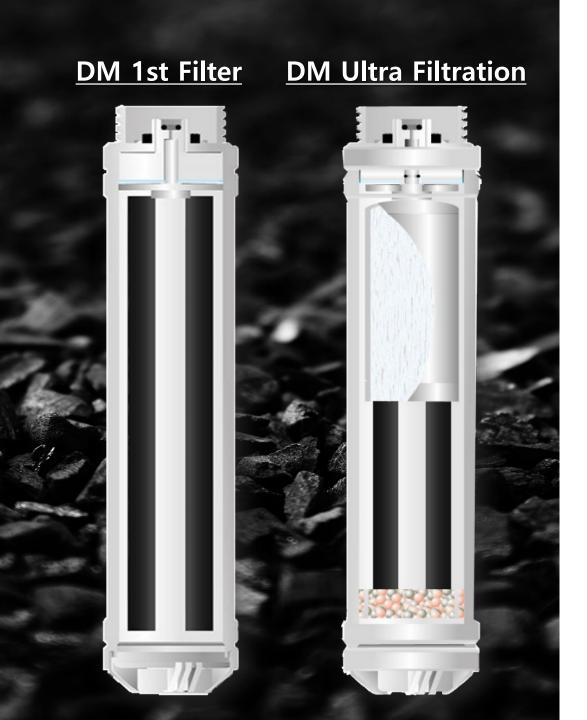

#### **Powerful Filtration**

The Industry's BEST filters produce the purest water with TM-Ceramic and Carbon Block filtration!

- With membrane multi-layer filtration, the Edge Water Ionizer removes suspended solids over 0.5~5 micron such as rust, mud, sand, and sediment. Due to the nature of the depth-filtration process, the filtration performance and product life span is incomparably outstanding!
- Since synthetic resin binders are not used, input carbon can be utilized 100%!
- Traditional carbon block filters are known for problems where carbon breaks away due to a decrease in binding force. Since Tyent applies an M/B filter core on the inside, our filters prevent carbon from breaking away.

TM-Ceramic

**Carbon Block** 