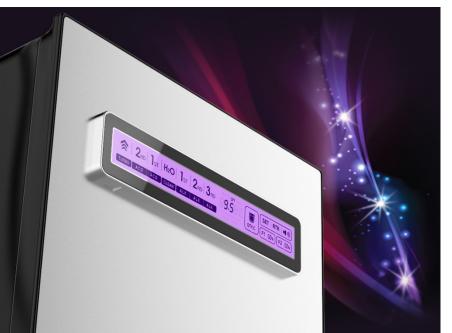

# ONE-TOUCH Water By Design with Colorful LED Screen

With a single touch, experience powerful functions & features!

**Fixed Amount of Water** 

Various Languages

**ECO Mode** 

pH & Flow Indicator

Voice Guide

pH 3.5 ~ pH 2.5 ⇔ pH 11 ~ pH 12

Turbo Acidic Water

Turbo Alkaline Water

(Results may vary based on source water conditions)

**Various Languages** 

pH & Flow Indicator **ECO Mode** 

Voice Guide