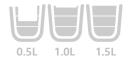

#### Get the EXACT amount of water you need (such as 0.5L, 1.0L and 1.5L) with fixed water quantity function.

(The **Edge** Water Ionizer is equipped with an automatic water controlling valve!)

ECO Mode