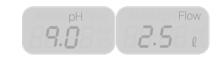

#### Easily confirm the pH level & amount of water you are drinking!

When you select the type and level of water, the display will indicate the pH and flow amount of your drinking water.

You can also use the JOG DIAL to select the type of water and adjust other settings on your Water Ionizer!