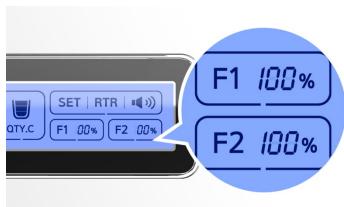

#### Easily confirm the pH level & amount of water you are drinking!

When you select the type and level of water, the display will indicate the pH and flow amount of your drinking water.

You can also use the JOG DIAL to select the type of water and adjust other settings on your Water Ionizer!

#### The Edge features the easiest way to REPLACE your filters!

The display indicates the filter usage on the LCD screen allowing you to know exactly when it's time to change your filters!

When it's time, a simple filter replacement system along with a one-touch filter usage reset setting makes filter management easy for anyone!