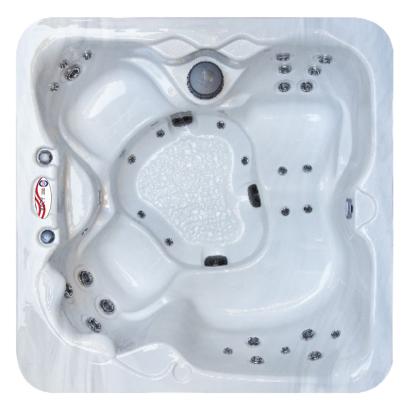

# **BATON ROUGE**

# **SPECS & FEATURES**

- 5 Person Lounger Spa
- 78"Lx78"Wx36"D
- (2) 5.2 BHP 2-Speed Hi-Flow Pumps
- Dual Air Controls
- 34 Therapeutic Stainless Steel Jets
- Integrated Headrests
- Patented Dura-Bond<sup>™</sup> Acrylic Shell
- Maintenance-Free Weather Guard™ Cabinet
- 2 Captain's Chairs
- Adjustable Cascading Waterfall
- Dual Adjustable Collar Jets
- Foot Jets
- 5.5 KW Heater
- 220 Volt System
- Ozone System
- 310 Gallons/ 45 Sq. Ft. Filter
- Package M Lighting