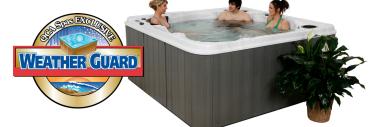

All USA Spas feature our patented, maintenance-free cabinets. The cabinet panels are made from the finest synthetic material with a natural wood grain appearance. It won't split, crack, peel, or splinter. It is insect proof, moisture proof, rot resistant and fade resistant. These panels are known for their rich, beautiful appearance and long lasting durability. They feature fully removable access panels that make service a breeze.