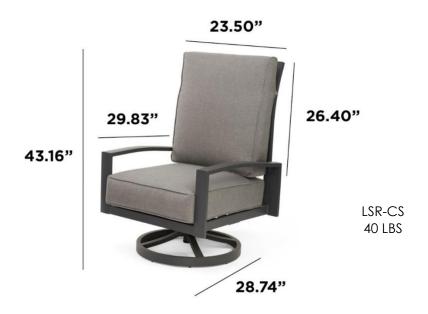

Cas Slate or Cash Ash colors to complete your outdoor patio set.

#### **FEATURES:**

- Graphite Grey powder coated aluminum frames
- Sunbrella® Fabric with piping texture available in Cast Slate or Cast Ash
- Highback Swivel Rocker
- Deep seating for added comfort
- High density polyurethane foam cushions with Dacron fiber
- Optional Cove Pebble Lumbar pillow sold separately
- Set of 2



### **PRODUCT INFORMATION:**

| ITEM                                                 | ITEM CODE | RETAIL PRICE      |
|------------------------------------------------------|-----------|-------------------|
| Cast Slate Lyndale Highback<br>Swivel Rocking Chairs | LSR-CS    | \$1969 (set of 2) |
| Cast Ash Lyndale Highback<br>Swivel Rocking Chairs   | LSR-CA    | \$1969 (set of 2) |

## **DIMENSIONS:**