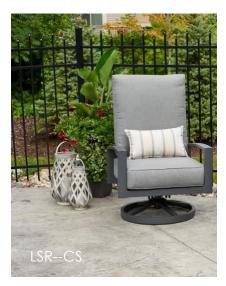

#### **COZY AND COMFORTABLE**

Complete your outdoor room with deep seating swivel rocking chairs. These modern styled chairs feature a high back and offer a comfortable place to relax. The dual fabric options will compliment any outdoor room and will last for years to come. Choose between Cas Slate or Cash Ash colors to complete your outdoor patio set.

#### **FEATURES:**

- Graphite Grey powder coated aluminum frames
- Sunbrella® Fabric with piping texture available in Cast Slate or Cast Ash
- Highback Swivel Rocker
- Deep seating for added comfort
- High density polyurethane foam cushions with Dacron fiber
- Optional Cove Pebble Lumbar pillow sold separately
- Set of 2

### **PRODUCT INFORMATION:**

| ITEM                                                 | ITEM CODE | RETAIL PRICE      |
|------------------------------------------------------|-----------|-------------------|
| Cast Slate Lyndale Highback<br>Swivel Rocking Chairs | LSR-CS    | \$1969 (set of 2) |
| Cast Ash Lyndale Highback<br>Swivel Rocking Chairs   | LSR-CA    | \$1969 (set of 2) |