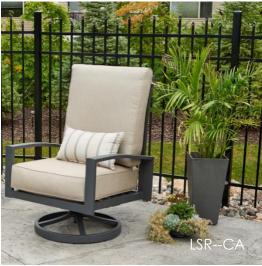

#### **COZY AND COMFORTABLE**

Complete your outdoor room with deep seating swivel rocking chairs. These modern styled chairs feature a high back and offer a comfortable place to relax. The dual fabric options will compliment any outdoor room and will last for years to come. Choose between Cas Slate or Cash Ash colors to complete your outdoor patio set.

#### **FEATURES:**

- Graphite Grey powder coated aluminum frames
- Sunbrella® Fabric with piping texture available in Cast Slate or Cast Ash
- Highback Swivel Rocker
- Deep seating for added comfort
- High density polyurethane foam cushions with Dacron fiber
- Optional Cove Pebble Lumbar pillow sold separately
- Set of 2

### **PRODUCT INFORMATION:**

| ITEM                                                 | ITEM CODE | RETAIL PRICE      |
|------------------------------------------------------|-----------|-------------------|
| Cast Slate Lyndale Highback<br>Swivel Rocking Chairs | LSR-CS    | \$1969 (set of 2) |
| Cast Ash Lyndale Highback<br>Swivel Rocking Chairs   | LSR-CA    | \$1969 (set of 2) |