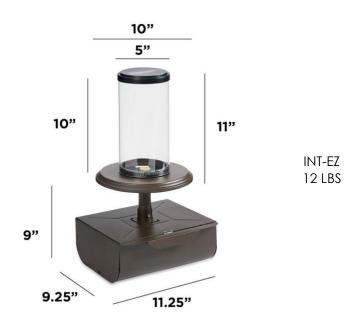

- Spinning, dancing flame patent pending Venturi Technology
- 9" tall Borosilicate glass cylinder
- Dora Brown powder-coated finish 10" diameter of turbo disc base
- Easy to install utilizes spring loaded connection lock
- Optional protective cover sold separately
- Lantern only, does not include table
- Access door conceals 1 lb. LP tank 2400 BTUs
- UL Listed



#### **PRODUCT INFORMATION:**

| ITEM                                 | ITEM CODE | RETAIL PRICE |
|--------------------------------------|-----------|--------------|
| Intrigue Tabletop Outdoor<br>Lantern | INT-EZ    | \$299        |

## **OPTIONAL ACCESSORIES:**

| ITEM             | ITEM CODE | RETAIL PRICE |
|------------------|-----------|--------------|
| Protective Cover | CVRINT    | \$45         |

### **DIMENSIONS:**