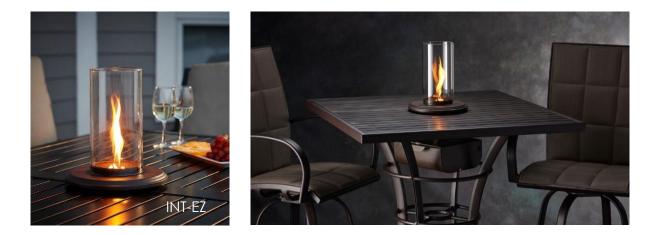

# INTRIGUE OUTDOOR LANTERN

#### **VERSATILE AMBIANCE**

This innovative Venturi tabletop fire pit will be the star of your outdoor area! The Intrigue Tabletop Outdoor Lantern is designed to fit on virtually any dining or pub table with an umbrella hole 1.4-4". Easy and quick to install.

#### **FEATURES:**

- Spinning, dancing flame patent pending Venturi Technology
- 9" tall Borosilicate glass cylinder
- Dora Brown powder-coated finish 10" diameter of turbo disc base
- Easy to install utilizes spring loaded connection lock
- Optional protective cover sold separately
- Lantern only, does not include table
- Access door conceals 1 lb. LP tank 2400 BTUs
- UL Listed