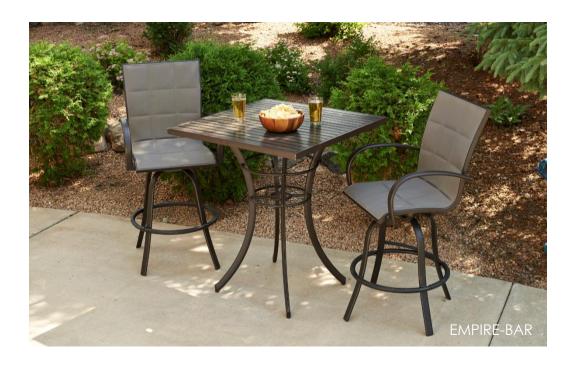

# EMPIRE BAR STOOLS

#### CLASSIC, COMFORTABLE, VERSATILE

The Empire Bar Stools are the perfect addition to your outdoor space. These chairs are a classic design in a modern neutral color that goes great with black or brown. Pair with a pub height table for the ultimate wow factor. Set of 2.

#### **FEATURES:**

- Outdoor-rated fabric padded sling in Taupe Brown
- Powder coated aluminum frame in Dora Brown finish
- Swivel seat for easy movability
- Bar stool height is perfect for pub tables and outdoor kitchens
- Set of 2