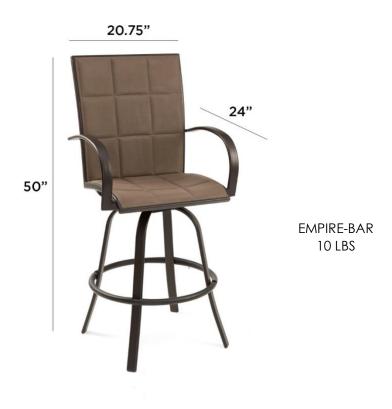

# EMPIRE BAR STOOLS



#### CLASSIC, COMFORTABLE, VERSATILE

The Empire Bar Stools are the perfect addition to your outdoor space. These chairs are a classic design in a modern neutral color that goes great with black or brown. Pair with a pub height table for the ultimate wow factor. Set of 2.

#### **FEATURES:**

- Outdoor-rated fabric padded sling in Taupe Brown
- Powder coated aluminum frame in Dora Brown finish
- Swivel seat for easy movability
- Bar stool height is perfect for pub tables and outdoor kitchens
- Set of 2



## **PRODUCT INFORMATION:**

| ITEM              | ITEM CODE  | RETAIL PRICE     |
|-------------------|------------|------------------|
| Empire Bar Stools | EMPIRE-BAR | \$929 (set of 2) |

### **DIMENSIONS:**