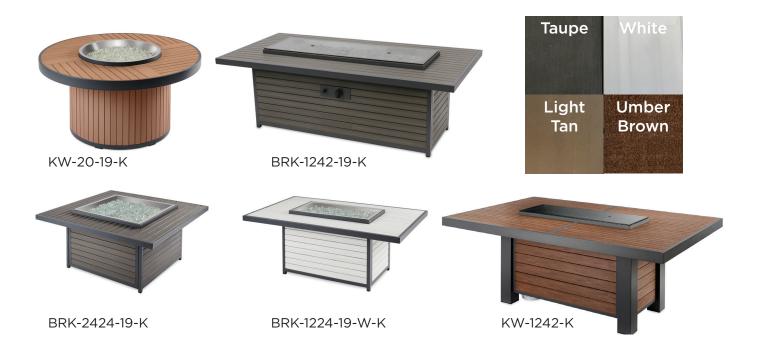

## **BROOKS AND KENWOOD COLLECTION**

The easy to care for composite deck top and base brings a modern, but warm look to your outdoor room. The unique elevated 12" x 24" and 12" x 42" Crystal Fire® Plus burners are UL listed for safety and will wow your guests.

## **FEATURES:**

- Composite decking with a Graphite Grey powder-coated aluminum framing
- Options for 19" chat height: 4 colors and 4 shapes
- 2 options for dining chat height: 2 colors and 1 shape, available in both chat
- Crystal Fire® Plus Burner, clear glass gems, and grey glass burner cover included
- Versatile fuel options with factory installed propane or natural gas conversion
- Riser kit to fit 20 lb. LP tank at 20.5-21" H included with all chat height fire tables
- Optional glass guard is great for these tables in windy conditions
- Other accessories sold separately

## PRODUCT INFORMATION:

| ITEM                                           | ITEM CODE                                                            | DIMENSIONS     |                |                |
|------------------------------------------------|----------------------------------------------------------------------|----------------|----------------|----------------|
|                                                |                                                                      | Width          | Depth          | Height         |
| Rectangular* Taupe White Light Tan Umber Brown | BRK-1224-19-K<br>BRK-1224-19-W-K<br>BRK-1224-19-LT-K<br>KW-1224-19-K | 50" W          | 31" D          | 20" H          |
| Linear* Taupe White Umber Brown                | BRK-1242-19-K<br>BRK-1242-19-W-K<br>KW-1242-19-K                     | 61" W          | 31" D          | 20" H          |
| Square*<br>Taupe<br>Umber Brown                | BRK-2424-19-K<br>KW-2424-19-K                                        | 40" W          | 40" D          | 20" H          |
| Round*<br>Taupe<br>Umber Brown                 | BRK-20-19-K<br>KW-20-19-K                                            | 42" W          | 42" D          | 20" H          |
| <b>Dining</b> Taupe Umber Brown                | BRK-1242-D-K<br>KW-1242-K                                            | 81" W          | 51" D          | 30" H          |
| Benches Short Long (Only in Umber Brown)       | KW-SB<br>KW-LB                                                       | 24" W<br>68" W | 14" D<br>14" D | 18" H<br>18" H |