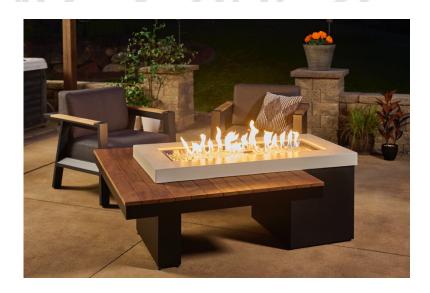

# UPTOWN IROKO GAS FIRE PIT TABLE

#### ULTRAMODERN DESIGN FOR ENTERTAINING

Gather around the Uptown modern fire table with a two-tiered, natural wood table design. Made with durable Iroko wood, aluminum construction and linen colored Supercast™ burner surround to elevate the stunning 12" x 42" Crystal Fire® Plus burner, the Uptown is built to last and will warm up your outdoor space for years to come.

#### **FEATURES:**

- Top features Iroko wood with linen colored Supercast™ concrete top
- Black aluminum base
- 12" x 42" Crystal Fire® Plus Burner with clear tempered fire glass gems -80,000 BTUs (LP/NG)
- Grey glass burner cover
- Optional glass wind guard, protective cover, and other fire media sold separately
- Product is setup for liquid propane but can be converted to natural gas using included conversion kit
- Comes standard with Manual Ignition with battery-operated sparker, or upgrade to electronic Direct Spark Ignition
- Sliding Access Door conceals standard 20 lb. propane tank in base
- UL Listed, Made in USA with US and imported parts