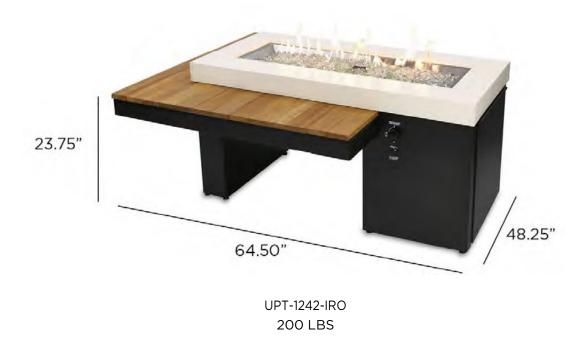

## **DIMENSIONS:**

## PRODUCT INFORMATION:

| ITEM         | ITEM CODE    | RETAIL PRICE |
|--------------|--------------|--------------|
| Uptown Iroko | UPT-1242-IRO | \$4999       |