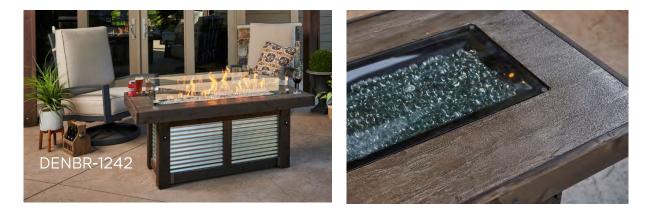

# DENALI BREW GAS FIRE PIT TABLE

## **COZY, RUSTIC DESIGN**

The Denali Brew Gas Fire Pit Table is the ultimate cozy focal point for making memories. The Everblend<sup>™</sup> concrete top complements the unique corrugated galvanized metal base. Mocha-stained wood frames the fire pit table for a complete wow factor. The Everblend top is unique to each fire table. Bottle opener on the fire table makes entertaining easy. Use the burner cover storage clips to conveniently store the cover when the burner is in use.

## FEATURES:

- Unique Everblend<sup>™</sup> textured top coloring and pattern is unique to each top, variations will occur
- Corrugated galvanized metal base with Mocha wood frame
- 12" x 42" Crystal Fire<sup>®</sup> Plus Burner with clear tempered fire glass gems - 65,000/80,000 BTUs (LP/NG)
- Grey glass burner cover
- Bottle opener and burner cover storage clips on base
- Optional glass wind guard, protective cover, and other fire media sold separately
- Product is setup for liquid propane but can be converted to natural gas using included conversion kit
- Comes standard with Manual Ignition with battery-operated sparker, or upgrade to electronic <u>Direct Spark Ignition</u>
- Sliding Access Door conceals standard 20 lb. propane tank in base
- UL Listed, Made in USA with US and imported parts