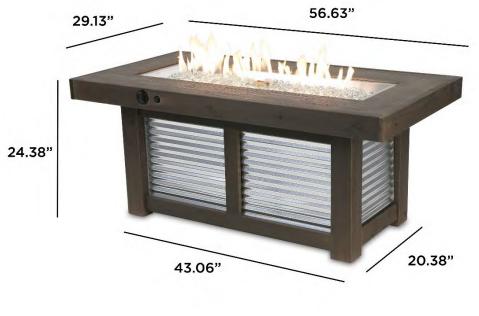

| ITEM CODE  | RETAIL PRICE |
|----------------------------|------------|--------------|
| Denali Brew Fire Pit Table | DENBR-1242 | \$3499       |

### **OPTIONAL ACCESSORIES:**

| ITEM                     | ITEM CODE        | RETAIL PRICE |
|--------------------------|------------------|--------------|
| Glass Wind Guard         | GLASS GUARD-1242 | \$309        |
| Folding Glass Wind Guard | FWG-1242         | \$419        |
| Protective Cover         | CVR6332          | \$105        |
| Tumbled Lava Rock*       | LAV-TMB          | \$76         |
| Lava Rock*               | LAVA-BLK         | \$79         |

\*Refer to the <u>fire media info sheet</u> for additional media options. 3 bags of fire media are recommended for the 12" x 42" Crystal Fire® Plus Burner.

## **DIMENSIONS:**



DENBR-1242 180 LBS