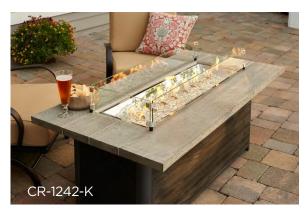

#### MODERN MEETS RUSTIC

The Cedar Ridge Fire Table features a unique Grey Wash Cedar Supercast<sup>™</sup> concrete top on a Taupe composite decking base. The top and base are both easy to care for and made from durable outdoor materials. The 12" x 42" Stainless Steel Crystal Fire® Plus Burner is UL listed for safety. Wow guests in your outdoor space with this fire table.

#### **FEATURES:**

- Grey Wash Cedar Supercast<sup>™</sup> concrete top
- Taupe composite decking base
- 12" x 42" Crystal Fire® Plus Burner with clear tempered fire glass gems - 65,000/80,000 BTUs (LP/NG)
- Matching Supercast™ concrete burner cover
- Optional glass wind guard, protective cover, and other fire media sold separately
- Product is setup for liquid propane but can be converted to natural gas using included conversion kit
- Comes standard with Manual Ignition with battery-operated sparker, or upgrade to electronic Direct Spark Ignition
- Access Door conceals standard 20 lb. propane tank in base
- UL Listed, Made in USA with US and imported parts