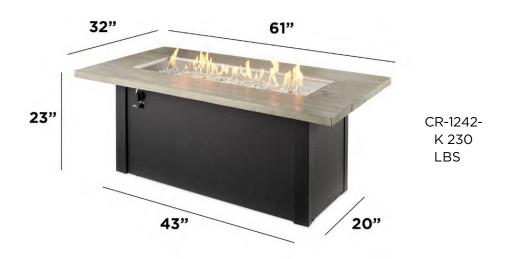

PRICE |
|-----------------------------------|-----------|--------------|
| Cedar Ridge Gas Fire Pit<br>Table | CR-1242-K | \$2999       |

## **OPTIONAL ACCESSORIES:**

| ITEM                     | ITEM CODE        | RETAIL PRICE |
|--------------------------|------------------|--------------|
| Glass Wind Guard         | GLASS GUARD-1242 | \$309        |
| Folding Glass Wind Guard | FWG-1242         | \$419        |
| Protective Cover         | CVR6332          | \$105        |
| Tumbled Lava Rock*       | LAV-TMB          | \$76         |
| Lava Rock*               | LAVA-BLK         | \$79         |

<sup>\*</sup>Refer to the <u>fire media info sheet</u> for additional media options. 3 bags of fire media are recommended for the 12" x 42" Crystal Fire® Plus Burner.

## **DIMENSIONS:**