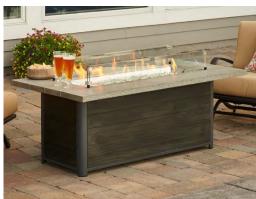

#### MODERN MEETS RUSTIC

The Cedar Ridge Fire Table features a unique Grey Wash Cedar Supercast<sup>™</sup> concrete top on a Taupe composite decking base. The top and base are both easy to care for and made from durable outdoor materials. The 12" x 42" Stainless Steel Crystal Fire® Plus Burner is UL listed for safety. Wow guests in your outdoor space with this fire table.

#### **FEATURES:**

- Grey Wash Cedar Supercast<sup>™</sup> concrete top
- Taupe composite decking base
- 12" x 42" Crystal Fire® Plus Burner with clear tempered fire glass gems - 65,000/80,000 BTUs (LP/NG)
- Matching Supercast™ concrete burner cover
- Optional glass wind guard, protective cover, and other fire media sold separately
- Product is setup for liquid propane but can be converted to natural gas using included conversion kit
- Comes standard with Manual Ignition with battery-operated sparker, or upgrade to electronic Direct Spark Ignition
- Access Door conceals standard 20 lb. propane tank in base
- UL Listed, Made in USA with US and imported parts