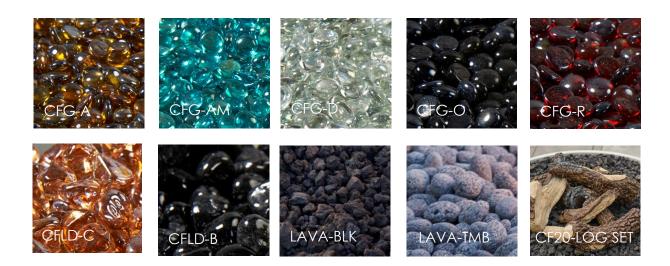

#### **FEATURES:**

- Unique, custom look
- Over ten styles to choose from
- Choose between a variety of tempered Glass Gems, Black Lava Rock, Tumbled Lava Rock, or a Ceramic Log Set
- Easy-to-store packaging for tempered Glass Gems
- Black Lava Rock and Tumbled Lava Rock favor a more natural look
- Clear tempered Glass Gems (CFG-D) included with all fire pit tables

## PRODUCT INFORMATION:

| ITEM                                        | ITEM CODE    | QUANTITY<br>(per bag)         |  |
|---------------------------------------------|--------------|-------------------------------|--|
| Clear Tempered Fire Glass Gems*             | CFG-D        | 5 lbs.                        |  |
| Ruby Tempered Fire Glass Gems               | CFG-R        | 5 lbs.                        |  |
| Aquamarine Tempered Fire Glass<br>Gems      | CFG-AM       | 5 lbs.                        |  |
| Amber Tempered Fire Glass Gems              | CFG-A        | 5 lbs.                        |  |
| Black Onyx Tempered Fire Glass Gems         | CFG-O        | 5 lbs.                        |  |
| Copper Large Tempered Fire Glass Diamonds   | CFLD-C       | 5 lbs.                        |  |
| Black Large Tempered Fire Glass<br>Diamonds | CFLD-B       | 5 lbs.                        |  |
| Tumbled Lava Rock                           | LAV-TMB      | 6 lbs.                        |  |
| Black Lava Rock                             | LAVA-BLK     | Approx. 20 lbs.               |  |
| Outdoor Ceramic Fiber Log Set               | CF20-LOG SET | 6 logs and black<br>lava rock |  |