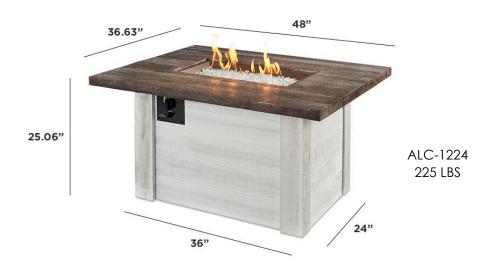

--|--------------|
| Alcott Gas Fire Pit Table | ALC-1224  | \$3099       |

## **OPTIONAL ACCESSORIES:**

| ITEM                     | ITEM CODE        | RETAIL PRICE |
|--------------------------|------------------|--------------|
|                          |                  |              |
| Glass Wind Guard         | GLASS GUARD-1224 | \$229        |
| Folding Glass Wind Guard | FWG-1224         | \$349        |
| Protective Cover         | CVR5038          | \$82         |
| Tumbled Lava Rock*       | LAV-TMB          | \$69         |
| Lava Rock*               | LAVA-BLK         | \$72         |

<sup>\*</sup>Refer to the <u>fire media info sheet</u> for additional media options. 2 bags of fire media are recommended for the 12" x 24" Crystal Fire® Plus Burner.

## **DIMENSIONS:**