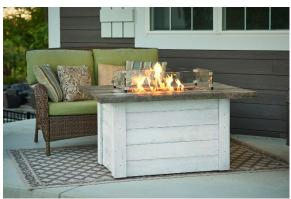

#### **MODERN FARMHOUSE**

The Alcott Fire Pit Table portrays a modern farmhouse aesthetic. This unique fire table features an Antique Timber Supercast™ concrete top with a whitewashed shiplap base. The Alcott delivers a warm glow for a relaxing, enjoyable time outside, featuring a Dora Brown Crystal Fire® Plus burner. The rustic and contemporary look is sure to have you in love with your outdoor space for years to come.

#### **FEATURES:**

- Antique Timber Supercast™ concrete top
- Whitewashed shiplap base
- 12" x 24" Dora Brown color-coated Crystal Fire® Plus Burner with clear tempered fire glass gems – 55,000 BTUs (LP/NG)
- Matching Supercast™ concrete burner cover
- Optional glass wind guard, protective cover, and other fire media sold separately
- Product is setup for liquid propane but can be converted to natural gas using included conversion kit
- Comes standard with Manual Ignition with battery-operated sparker, or upgrade to electronic **Direct Spark Ignition**
- Sliding Access Door conceals standard 20 lb. propane tank in base
- UL Listed, Made in USA with US and imported parts