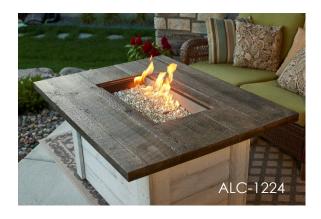

#### **MODERN FARMHOUSE**

The Alcott Fire Pit Table portrays a modern farmhouse aesthetic. This unique fire table features an Antique Timber Supercast™ concrete top with a whitewashed shiplap base. The Alcott delivers a warm glow for a relaxing, enjoyable time outside, featuring a Dora Brown Crystal Fire® Plus burner. The rustic and contemporary look is sure to have you in love with your outdoor space for years to come.

#### **FEATURES:**

- Antique Timber Supercast™ concrete top
- Whitewashed shiplap base
- 12" x 24" Dora Brown color-coated Crystal Fire® Plus Burner with clear tempered fire glass gems – 55,000 BTUs (LP/NG)
- Matching Supercast™ concrete burner cover
- Optional glass wind guard, protective cover, and other fire media sold separately
- Product is setup for liquid propane but can be converted to natural gas using included conversion kit
- Comes standard with Manual Ignition with battery-operated sparker, or upgrade to electronic **Direct Spark Ignition**
- Sliding Access Door conceals standard 20 lb. propane tank in base
- UL Listed, Made in USA with US and imported parts