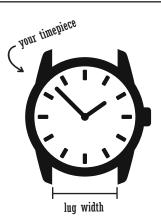

## **GUIDE TO WATCH BAND SIZING**

PRINT THIS GUIDE TO HELP MEASURE THE WATCH BAND WIDTH FOR YOUR TIMEPIECE

- ONCE PRINTED, USE THE MEASURMENT SQUARES (TO SCALE), TO DETERMINE THE LUG WIDTH OF YOUR TIMEPIECE
- THE MOST COMMON LUG WIDTHS ARE 18MM, 20MM & 22MM WHEN LINING YOUR WATCH UP TO THE MEASUREMNT TEMPLATE 2 THERE SHOULD ZERO WHITE SPACE SHOWING OR OVERLAP ONTO THE MEASUREMNT SQUARE