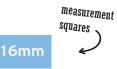

## **GUIDE TO WATCH BAND SIZING**

PRINT THIS GUIDE TO HELP MEASURE THE WATCH BAND WIDTH FOR YOUR TIMEPIECE

- ONCE PRINTED, USE THE MEASURMENT SQUARES (TO SCALE), TO DETERMINE THE LUG WIDTH OF YOUR TIMEPIECE
- THE MOST COMMON LUG WIDTHS ARE 18MM, 20MM & 22MM WHEN LINING YOUR WATCH UP TO THE MEASUREMNT TEMPLATE 2 THERE SHOULD ZERO WHITE SPACE SHOWING OR OVERLAP ONTO THE MEASUREMNT SQUARE

(TO SCALE) (millimeters)