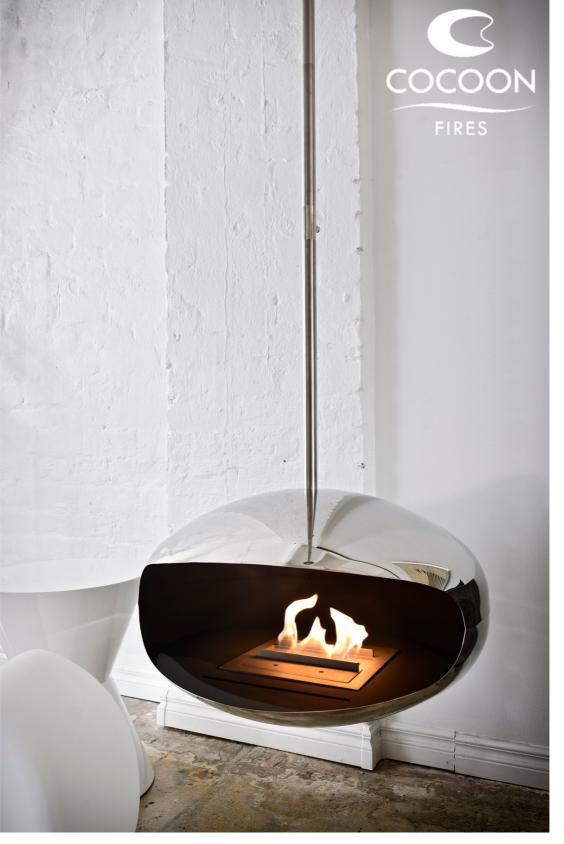

# TECHNICAL SPECS

## AERIS

#### **INCLUDES:**

Cocoon Shell Combustion Chamber Burner Mounting Plate Removable Tray Bracket Hanging Pole(s) with Ceiling Bracket

#### **MATERIALS & FINISH:**

#### COCOON SHELL & CEILING BRACKET:

- Stainless Steel: 316 Marine Grade Stainless Steel Mirror Finish
- **Matt Black:** Carbon Steel with High Heat Resistant Black Finish (paint: 70% matt, 30% satin finish)

#### HANGING POLES:

- Stainless Steel: 316 Marine Grade Stainless Steel Hairline Finish
- **Matt Black:** Carbon Steel with High Heat Resistant Black Finish (paint: 70% matt, 30% satin finish)

#### COMBUSTION CHAMBER:

• 304 Marine Grade Stainless Steel Hairline Finish

#### DIMENSIONS:

#### COCOON SHELL:

- Diameter 60cm (23.7" in)
- Height 38cm (15" in)

#### HANGING SYSTEM:

- **Standa