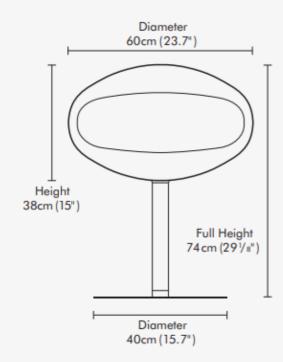

#### **COCOON SHELL:**

- · Diameter 60cm (23.7" in)
- Height 38cm (15" in)

#### PEDESTAL STAND:

- Diameter 40cm (15.7" in)
- Height 36cm (14.17" in)
- Overall Height 74cm (29.13" in) including Cocoon shell