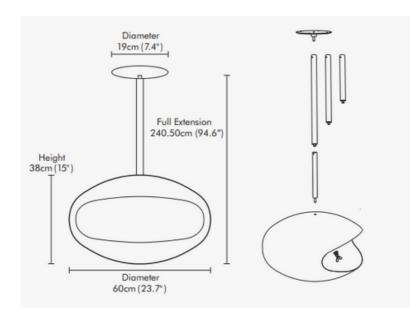

#### COCOON SHELL:

- Diameter 60cm (23.7" in)
- Height 38cm (15" in)

#### Adjustable Hanging Pole in Black

- 360° rotation NOT possible
- Combination of extension poles for height
   adjustment
- Full hanging system extension 202.50cm (80" in)
- Extension Poles:
- $\cdot$  (25cm (10"in) connection pole (not optional))
- 25cm (10"in) extension pole
- · 50cm (20"in) extension pole
- · 100cm (40"in) extension pole
- 240.50cm (94.6" in) full extension (including the Shell)