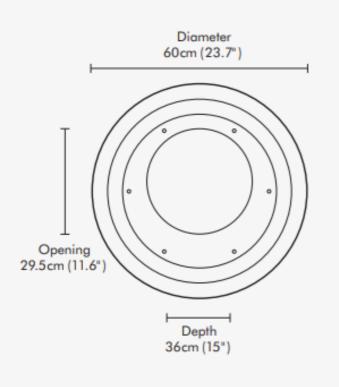

## **DIMENSIONS:**

- Diameter 60cm (23.62"in)
- Opening 29.5cm (11.61"in)
- Depth 36cm (14.17"in)