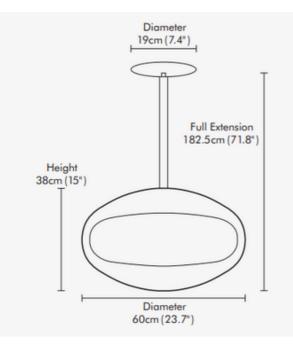

#### COCOON SHELL:

- Diameter 60cm (23.7" in)
- Height 38cm (15" in)

#### HANGING SYSTEM:

- **Standard Ceiling Bracket:**
- · Diameter 19cm (7.5"in)
- Height 2.5cm (1"in)

#### Adjustable Hanging Pole in Stainless Steel:

- 360° rotation possible
- Telescopic mechanism for height adjustment
- 6 height positions
- Full hanging system extension 142cm (56" in)
- Height Positions :
- 98.5cm (38.8" in) minimum extension,
- · 107.5cm (42.3" in),
- 116.5cm (45.8" in),
- · 125.5cm (49.4" in),
- 134.5cm (53" in)
- 182.5cm (72" in) full extension (including the Shell)