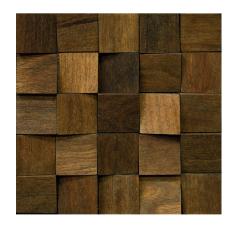

## L'ANTIC COLONIAL

Model: WOOD FEEL Codes: 100086257 Group: G-148

Format: 30X30X0,3/1,5CM

| RECOMMENDATIONS                 |                                           |  |
|---------------------------------|-------------------------------------------|--|
| Recommended adhesive            | 100138260 POLITECH N COMPUESTO A + B 12KG |  |
| Recommended joint               | No admite rejuntado                       |  |
| Recommended joint (wet area)    | No Procede                                |  |
| Recommended adhesive (wet area) | No Procede                                |  |

| TECHNICAL INFORMATION                    |            |                    |  |  |
|------------------------------------------|------------|--------------------|--|--|
| Water absorption at atmospheric pressure | 7-11%      | UNE-EN 13755:2002* |  |  |
| Use                                      | WALL TILES |                    |  |  |
| Flexural strength                        | 18.4 MPa   | UNE-EN 12372:2007* |  |  |
| Composition                              | CUMARU     |                    |  |  |

## **FEATURES**

Product manufactured on a mesh that makes installation easier.

Material that stands out for having an asymmetrical surface.

Gloss-free

Sales units per square meter

Sales units per box

Sales units per unit Sale unit Base unit Net weight

Gross weight

Material suitable for use on indoor walls.