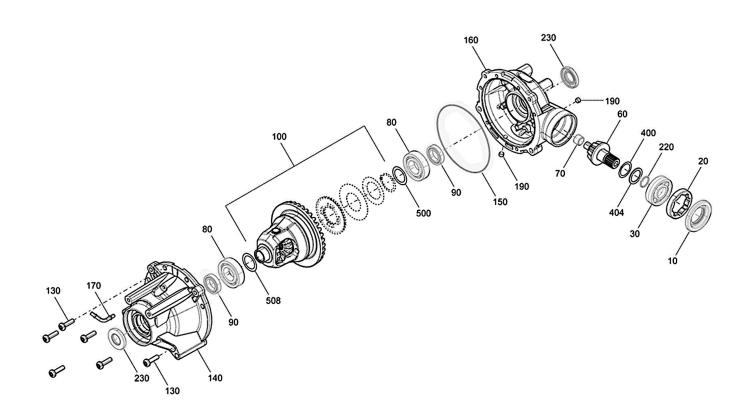

## **PARTS BREAKDOWN**

## **PARTS BREAKDOWN**

| ITEM | PART DESCRIPTION       | QTY | PART #    |
|------|------------------------|-----|-----------|
| 30   | PINION BALL BEARING    | 1   | WKP-B19   |
| 80   | RING GEAR BALL BEARING | 2   | WKP-B13   |
| 90   | RING GEAR BALL BEARING | 2   | WKP-B25   |
| 70   | PINION NEEDLE BEARING  | 1   | WKP-B39   |
| N/A  | WEAR RING              | 1   | 705400036 |