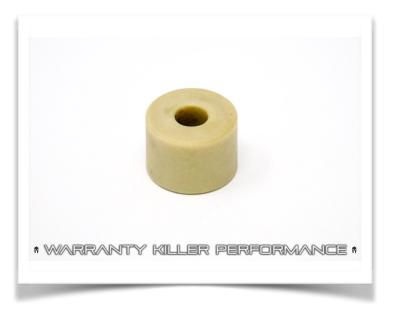

## WKP CAN AM HD SECONDARY CLUTCH ROLLER

PART NUMBER(s): WKP-CASCR

## PARTS BREAKDOWN

| ITEM | PART DESCRIPTION | QTY | WEIGHT PER QTY |
|------|------------------|-----|----------------|
| Α    | ROLLER           | 1   | 7-8 grams      |
| А    | ROLLER           | 25  | 195-196 grams  |
| Α    | ROLLER           | 50  | 387-390 grams  |
| А    | ROLLER           | 100 | 773-775 grams  |