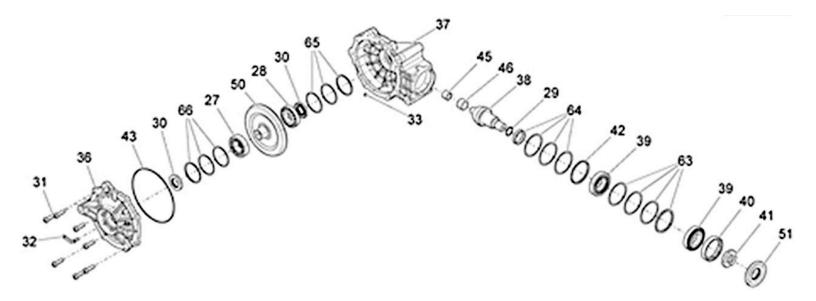

## PARTS BREAKDOWN

WKP CAN-AM MAVERICK REAR DIFFERENTIAL REBUILD KIT

PART NUMBER: WKP-CAMRDRK

OPTION: KIT (BEARINGS & SEALS)

COMPATIBLE 705502275 - CAN AM MAVERICK REAR DIFFERENTIAL DIFFERENTIAL(S):

COMPATIBLE 500500839 - CAN AM MAVERICK REAR DIFFERENTIAL SHIM KIT

| ITEM | PART DESCRIPTION                   | QTY | PART #    |
|------|------------------------------------|-----|-----------|
| 27   | RING GEAR BALL BEARING             | 1   | WKP-B32   |
| 28   | RING GEAR BALL BEARING             | 1   | WKP-B29   |
| 39   | PINION BEARING                     | 2   | WKP-B30   |
| 45   | PINION NEEDLE BEARING - INNER RACE | 1   | WKP-B47   |
| 46   | PINION NEEDLE BEARING              | 1   | WKP-B46   |
| 30   | AXLE OIL SEAL                      | 2   | WKP-S14   |
| 51   | PINION OIL SEAL                    | 1   | 705502276 |
| 43   | CENTER CASE O-RING                 | 1   | WKP-R9    |
| 29   | DRIVE SHAFT O-RING                 | 1   | WKP-R21   |
| N/A  | WEAR RING                          | 1   | 705400036 |
| N/A  | COPPER WASHER                      | 1   | 705500506 |