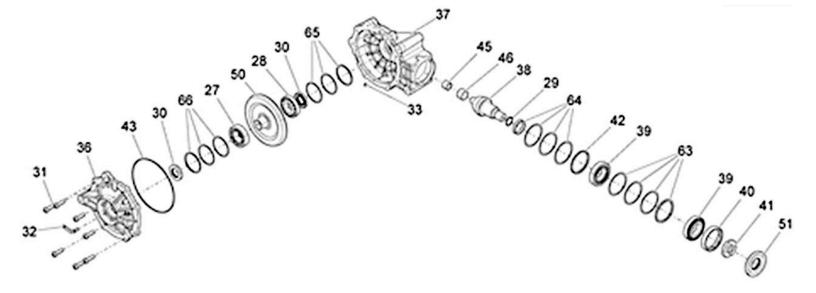

## PARTS BREAKDOWN

WKP CAN-AM MAVERICK REAR DIFFERENTIAL REBUILD KIT

PART NUMBER: WKP-CAMRDRK-BO

**OPTION:** BEARINGS ONLY

COMPATIBLE 705502275 - CAN AM MAVERICK REAR DIFFERENTIAL DIFFERENTIAL (S):

COMPATIBLE 703500839 - CAN AM MAVERICK REAR DIFFERENTIAL SHIM KIT

## PARTS BREAKDOWN

| ITEM | PART DESCRIPTION                   | QTY | PART #    |
|------|------------------------------------|-----|-----------|
| 27   | RING GEAR BALL BEARING             | 1   | WKP-B32   |
| 28   | RING GEAR BALL BEARING             | 1   | WKP-B29   |
| 39   | PINION BEARING                     | 2   | WKP-B30   |
| 45   | PINION NEEDLE BEARING - INNER RACE | 1   | WKP-B47   |
| 46   | PINION NEEDLE BEARING              | 1   | WKP-B46   |
| N/A  | WEAR RING                          | 1   | 705400036 |