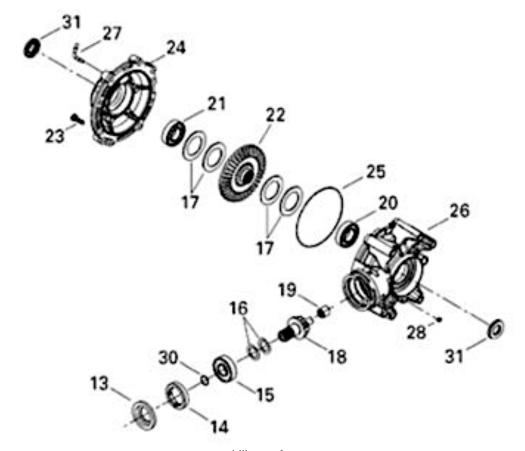

## **PARTS BREAKDOWN**

## **PARTS BREAKDOWN**

| ITEM | PART DESCRIPTION       | QTY | PART #    |
|------|------------------------|-----|-----------|
| 20   | RING GEAR BALL BEARING | 1   | WKP-B8    |
| 21   | RING GEAR BALL BEARING | 1   | WKP-B14   |
| 15   | PINION BEARING         | 1   | WKP-B19   |
| 19   | PINION NEEDLE BEARING  | 1   | WKP-B40   |
| 31   | AXLE OIL SEAL          | 2   | WKP-S12   |
| 13   | PINION OIL SEAL        | 1   | 705401481 |
| 25   | CENTER CASE O-RING     | 1   | WKP-R7    |
| 30   | DRIVE SHAFT O-RING     | 1   | WKP-R6    |
| N/A  | WEAR RING              | 1   | 705400036 |
| N/A  | COPPER WASHER          | 1   | 705500506 |