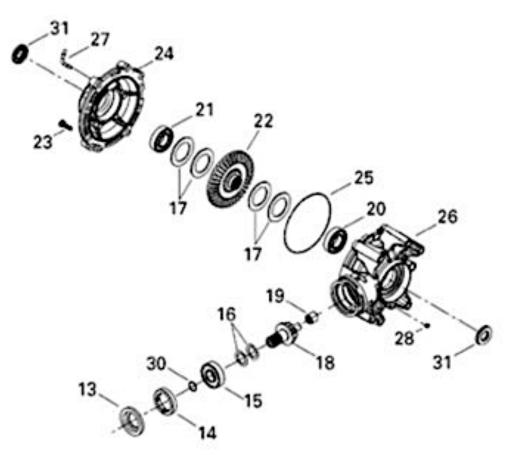

## PARTS BREAKDOWN

| ITEM | PART DESCRIPTION   | QTY | PART #    |
|------|--------------------|-----|-----------|
| 31   | AXLE OIL SEAL      | 2   | WKP-S12   |
| 13   | PINION OIL SEAL    | 1   | 705401481 |
| 25   | CENTER CASE O-RING | 1   | WKP-R7    |
| 30   | DRIVE SHAFT O-RING | 1   | WKP-R6    |
| N/A  | COPPER WASHER      | 1   | 705500506 |