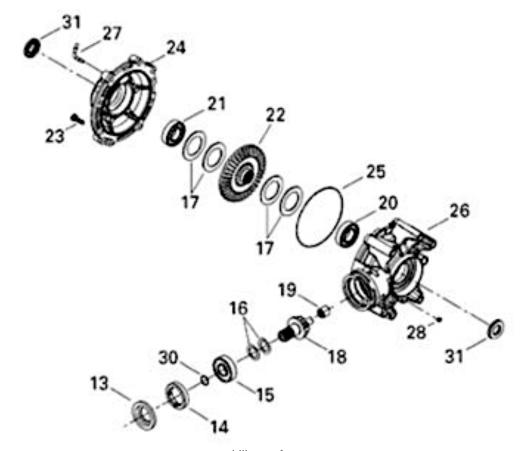

## **PARTS BREAKDOWN**

## **PARTS BREAKDOWN**

| ITEM | PART DESCRIPTION       | QTY | PART #    |
|------|------------------------|-----|-----------|
| 20   | RING GEAR BALL BEARING | 1   | WKP-B8    |
| 21   | RING GEAR BALL BEARING | 1   | WKP-B14   |
| 15   | PINION BEARING         | 1   | WKP-B19   |
| 19   | PINION NEEDLE BEARING  | 1   | WKP-B40   |
| N/A  | WEAR RING              | 1   | 705400036 |