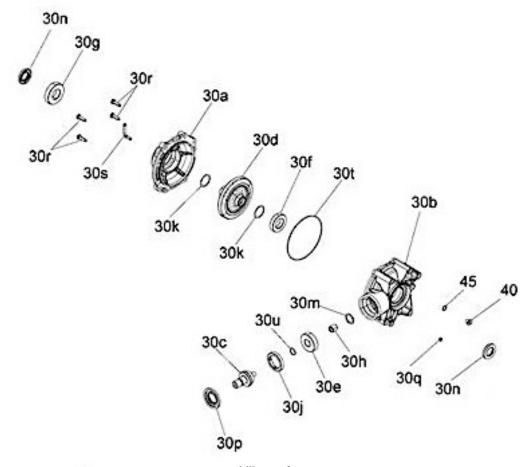

## **PARTS BREAKDOWN**

## **PARTS BREAKDOWN**

| ITEM | PART DESCRIPTION   | QTY | PART #    |
|------|--------------------|-----|-----------|
| 30n  | AXLE OIL SEAL      | 2   | WKP-S14   |
| 30p  | PINION OIL SEAL    | 1   | 705401481 |
| 30t  | CENTER CASE O-RING | 1   | WKP-R7    |
| 30u  | DRIVE SHAFT O-RING | 1   | WKP-R6    |
| N/A  | COPPER WASHER      | 1   | 705500506 |