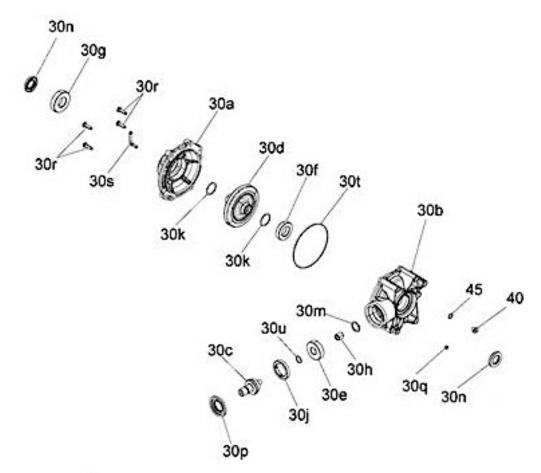

## PARTS BREAKDOWN

| ITEM | PART DESCRIPTION       | QTY | PART #    |
|------|------------------------|-----|-----------|
| 30f  | RING GEAR BALL BEARING | 1   | WKP-B8    |
| 30g  | RING GEAR BALL BEARING | 1   | WKP-B14   |
| 30e  | PINION BEARING         | 1   | WKP-B19   |
| 30h  | PINION NEEDLE BEARING  | 1   | WKP-B49   |
| N/A  | WEAR RING              | 1   | 705400036 |