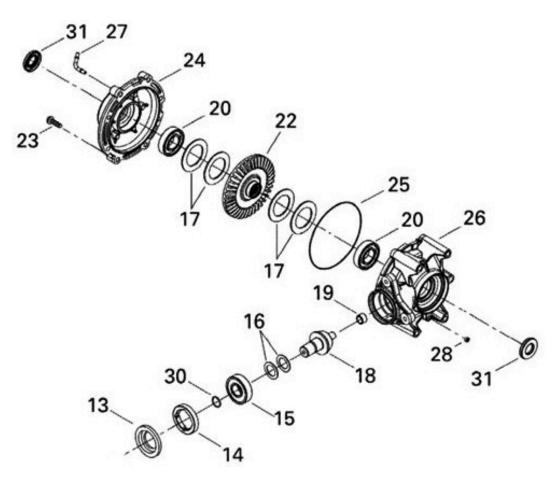

## PARTS BREAKDOWN

WKP 2010-2012 CAN-AM 6 BOLT GEN 1 REAR DIFFERENTIAL REBUILD KIT

OPTION: KIT (BEARINGS & SEALS)

COMPATIBLE DIFFERENTIAL(S): 703501033 - CAN AM 2006-2012 GEN 1 REAR DIFFERENTIAL

COMPATIBLE SHIM KIT(S): 705502061 - CAN AM GEN 1 & GEN 2 PINION GEAR SHIM KIT

## PARTS BREAKDOWN

| ITEM | PART DESCRIPTION       | QTY | PART #    |
|------|------------------------|-----|-----------|
| 20   | RING GEAR BALL BEARING | 2   | WKP-B8    |
| 15   | PINION BEARING         | 1   | WKP-B19   |
| 19   | PINION NEEDLE BEARING  | 1   | WKP-B40   |
| 31   | AXLE OIL SEAL          | 2   | WKP-S14   |
| 13   | PINION OIL SEAL        | 1   | 705401481 |
| 25   | CENTER CASE O-RING     | 1   | WKP-R7    |
| 30   | DRIVE SHAFT O-RING     | 1   | WKP-R6    |
| N/A  | COPPER WASHER          | 1   | 705500506 |