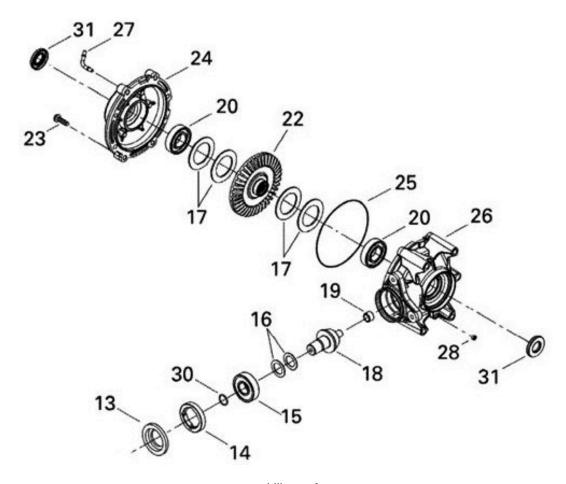

## **PARTS BREAKDOWN**

## **PARTS BREAKDOWN**

| ITEM | PART DESCRIPTION   | QTY | PART #    |
|------|--------------------|-----|-----------|
| 31   | AXLE OIL SEAL      | 2   | WKP-S14   |
| 13   | PINION OIL SEAL    | 1   | 705401481 |
| 25   | CENTER CASE O-RING | 1   | WKP-R7    |
| 30   | DRIVE SHAFT O-RING | 1   | WKP-R6    |
| N/A  | COPPER WASHER      | 1   | 705500506 |