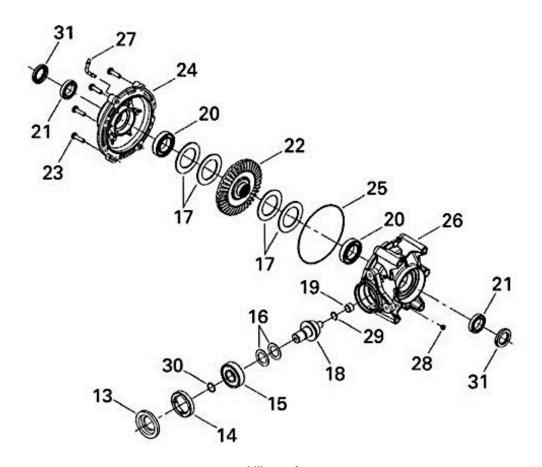

## **PARTS BREAKDOWN**

## **PARTS BREAKDOWN**

| ITEM | PART DESCRIPTION          | QTY | PART #    |
|------|---------------------------|-----|-----------|
| 21   | AXLE SUPPORT BALL BEARING | 2   | WKP-B26   |
| 20   | RING GEAR BALL BEARING    | 2   | WKP-B8    |
| 15   | TRANSMISSION BEARING      | 1   | WKP-B19   |
| 19   | PINION NEEDLE BEARING     | 1   | WKP-B39   |
| 31   | AXLE OIL SEAL             | 2   | WKP-S14   |
| 13   | PINION OIL SEAL           | 1   | 705401481 |
| 25   | CENTER CASE O-RING        | 1   | WKP-R7    |
| 30   | DRIVE SHAFT O-RING        | 1   | WKP-R6    |
| N/A  | WEAR RING                 | 1   | 705400036 |
| N/A  | COPPER WASHER             | 1   | 705500506 |